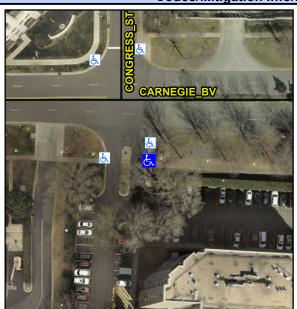

Intersection ID: 19933 Main Street: CARNEGIE BV **Cross Street: CONGRESS ST** Location: SE **Overall Compliance: No Severity Score:** 1.25 **ADA ID: 27CF81266DA8** Ramp Type: Directional1 Initial Pass/Fail: Fail

N/A

N/A

Flare Traversable LT?

X Walk 1 X Slope (%)

Ramp inside XWalk1?

Any Obstructions?

**Obstruction Type** 

**CONGRESS ST** Street 1 Name Stop Condition-Street 1 StopSign N/A Street 2 Name Stop Condition-Street 2 N/A