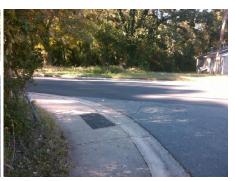

## Field Measurements/Component Compliance

Street 1 Name Stop Condition-Street 2 Street 2 Name Stop Condition-Street 1

**VILLA CT** StopSign MARVIN RD None Possible Solutions: Remove & Replace Curb Ramp With **Two New Directional Ramps or** Equivalent. Surveyor Notes: N/A PROW/ADA: Not Found, R304.5.1, R304.5.3

Total Cost: 3200.00

| rield Measurements/Component Compnance |                       |       |      |                             |       |
|----------------------------------------|-----------------------|-------|------|-----------------------------|-------|
| Compliance Description                 |                       | Data  | Comp | liance Description          | Data  |
| N/A                                    | Ramp Length (in)      | 60.5  | Yes  | Ramp Slope (%)              | 8.1   |
| No                                     | Ramp Width (in)       | 40.0  | No   | Ramp XSlope (%)             | 6.8   |
| N/A                                    | Flare Type LT         | N/A   | N/A  | Flare Type RT               | N/A   |
| N/A                                    | Flare Slope LT (%)    | N/A   | N/A  | Flare Slope RT (%)          | N/A   |
| N/A                                    | Flare Traversable LT? | N/A   | N/A  | Flare Traversable RT?       | N/A   |
| N/A                                    | Landing Length (in)   | N/A   | N/A  | DWS Provided?               | N/A   |
| N/A                                    | Landing Width (in)    | N/A   | N/A  | DWS Contrast?               | N/A   |
| N/A                                    | Landing Slope (%)     | N/A   | N/A  | DWS Length (in)             | N/A   |
| N/A                                    | Landing X Slope (%)   | N/A   | N/A  | DWS Full Width?             | N/A   |
| N/A                                    | Landing Curb? (Y/N)   | N/A   | N/A  | DWS Offset (in)             | N/A   |
| N/A                                    | Shared Landing?       | N/A   |      |                             |       |
| N/A                                    | Gutter Ponding?       | N/A   | N/A  | Gutter Slope (%)            | N/A   |
| N/A                                    | Gutter Lip Ht (in)    | N/A   | N/A  | Gutter X Slope (%)          | N/A   |
| N/A                                    | Painted X Walk1?      | No    | N/A  | Painted X Walk2?            | No    |
|                                        | X Walk 1 Direction    | To NW |      | X Walk 2 Direction          | To SW |
| N/A                                    | X Walk 1 Width (in)   | N/A   | N/A  | X Walk 2 Width (in)         | N/A   |
|                                        | X Walk 1 Slope (%)    | 2.7   |      | X Walk 2 Slope (%)          | 2.5   |
|                                        | X Walk 1 X Slope (%)  | 3.2   |      | X Walk 2 X Slope (%)        | 2.2   |
| N/A                                    | Ramp inside XWalk1?   | N/A   | N/A  | Ramp inside XWalk2?         | N/A   |
|                                        | Road Slope (%)        | 4.9   | N/A  | Clear Space?                | N/A   |
|                                        | Road X Slope (%)      | 1.2   | N/A  | Clear Space to XWalk (in)   | N/A   |
| N/A                                    | Any Obstructions?     | N/A   | N/A  | Storm Grate/Utility Hazard? | N/A   |