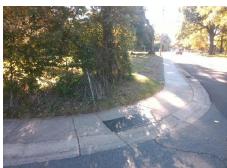

## Field Measurements/Component Compliance

Street 1 Name Stop Condition-Street 2 Street 2 Name Stop Condition-Street 1

**VILLA CT** StopSign MARVIN RD None Possible Solutions: Remove & Replace Curb Ramp With **Two New Directional Ramps or** Equivalent. Surveyor Notes: N/A PROW/ADA: Not Found, R304.5.1, R304.5.3

Total Cost: 3200.00

| rield Measurements/Component Compnance |                       |       |      |                             |       |
|----------------------------------------|-----------------------|-------|------|-----------------------------|-------|
| Compliance Description                 |                       | Data  | Comp | liance Description          | Data  |
| N/A                                    | Ramp Length (in)      | 60.5  | Yes  | Ramp Slope (%)              | 8.1   |
| No                                     | Ramp Width (in)       | 40.0  | No   | Ramp XSlope (%)             | 6.8   |
| N/A                                    | Flare Type LT         | N/A   | N/A  | Flare Type RT               | N/A   |
| N/A                                    | Flare Slope LT (%)    | N/A   | N/A  | Flare Slope RT (%)          | N/A   |
| N/A                                    | Flare Traversable LT? | N/A   | N/A  | Flare Traversable RT?       | N/A   |
| N/A                                    | Landing Length (in)   | N/A   | N/A  | DWS Provided?               | N/A   |
| N/A                                    | Landing Width (in)    | N/A   | N/A  | DWS Contrast?               | N/A   |
| N/A                                    | Landing Slope (%)     | N/A   | N/A  | DWS Length (in)             | N/A   |
| N/A                                    | Landing X Slope (%)   | N/A   | N/A  | DWS Full Width?             | N/A   |
| N/A                                    | Landing Curb? (Y/N)   | N/A   | N/A  | DWS Offset (in)             | N/A   |
| N/A                                    | Shared Landing?       | N/A   |      |                             |       |
| N/A                                    | Gutter Ponding?       | N/A   | N/A  | Gutter Slope (%)            | N/A   |
| N/A                                    | Gutter Lip Ht (in)    | N/A   | N/A  | Gutter X Slope (%)          | N/A   |
| N/A                                    | Painted X Walk1?      | No    | N/A  | Painted X Walk2?            | No    |
|                                        | X Walk 1 Direction    | To NW |      | X Walk 2 Direction          | To SW |
| N/A                                    | X Walk 1 Width (in)   | N/A   | N/A  | X Walk 2 Width (in)         | N/A   |
|                                        | X Walk 1 Slope (%)    | 2.7   |      | X Walk 2 Slope (%)          | 2.5   |
|                                        | X Walk 1 X Slope (%)  | 3.2   |      | X Walk 2 X Slope (%)        | 2.2   |
| N/A                                    | Ramp inside XWalk1?   | N/A   | N/A  | Ramp inside XWalk2?         | N/A   |
|                                        | Road Slope (%)        | 4.9   | N/A  | Clear Space?                | N/A   |
|                                        | Road X Slope (%)      | 1.2   | N/A  | Clear Space to XWalk (in)   | N/A   |
| N/A                                    | Any Obstructions?     | N/A   | N/A  | Storm Grate/Utility Hazard? | N/A   |