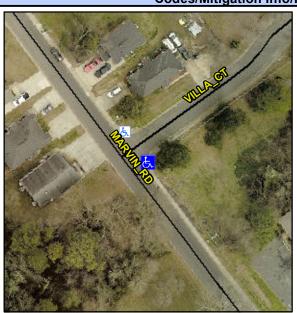

## **Access Compliance Report Public Rights-of-Way** (Curb Ramps)

Intersection ID: 16115 Main Street: MARVIN\_RD **Cross Street: VILLA CT** Location: ADA ID: 27DDB8D15B22

Ramp Type: PerpDiag Initial Pass/Fail: Fail **Overall Compliance: No** Severity Score: 21.25

## Field Measurements/Component Compliance

Street 1 Name Stop Condition-Street 2 Street 2 Name Stop Condition-Street 1

**VILLA CT** StopSign MARVIN RD None Possible Solutions: Remove & Replace Curb Ramp With **Two New Directional Ramps or** Equivalent. Surveyor Notes: N/A PROW/ADA: Not Found, R304.5.1, R304.5.3