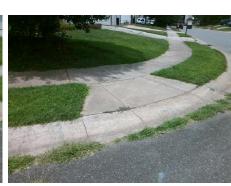

## Access Compliance Report Public Rights-of-Way (Curb Ramps)

Intersection ID: 30323 Main Street: SHINKANSEN\_DR Cross Street: STOURBRIDGE\_LION\_DR Location: W

ADA ID: 27E50658603F Ramp Type: BlendTrans1 Initial Pass/Fail: Fail Overall Compliance: No Severity Score: 10

## Field Measurements/Component Compliance

Street 1 Name
Stop Condition-Street 1
Street 2 Name
Stop Condition-Street 2

SHINKANSEN DR StopSign STOURBRIDGE LION DR None Possible Solutions:

Remove & Replace Curb Ramp With Two New Directional Ramps or Equivalent.

Surveyor Notes:

RP < 5%

PROW/ADA:

Not Found, R304.5.1, R304.5.3

Total Cost: \$ 3200.00

Compliance Description Data Compliance Description Data Yes BlendTrans Slope (%) N/A Ramp Length (in) 48.0 4.7 No No Ramp Width (in) 46.0 BlendTrans XSlope (%) 4.6 N/A Flare Type RT N/A Flare Type LT N/A N/A N/A Flare Slope LT (%) N/A Flare Slope RT (%) N/A N/A N/A Flare Traversable LT? N/A N/A Flare Traversable RT? N/A N/A N/A N/A **DWS Provided?** N/A Landing Length (in) N/A Landing Width (in) N/A N/A **DWS Contrast?** N/A N/A N/A Landing Slope (%) N/A DWS Length (in) N/A N/A Landing X Slope (%) N/A N/A DWS Full Width? N/A N/A Landing Curb? (Y/N) N/A N/A DWS Offset (in) N/A N/A N/A Shared Landing? N/A **Gutter Ponding?** N/A N/A Gutter Slope (%) N/A N/A Gutter Lip Ht (in) N/A N/A Gutter X Slope (%) N/A N/A Painted X Walk1? No N/A Painted X Walk2? No X Walk 1 Direction To SE X Walk 2 Direction To NE N/A X Walk 1 Width (in) X Walk 2 Width (in) N/A X Walk 1 Slope (%) 1.2 X Walk 2 Slope (%) 1.5 X Walk 1 X Slope (%) 3.6 X Walk 2 X Slope (%) 2.6 N/A N/A Ramp inside XWalk2? N/A N/A Ramp inside XWalk1? Road Slope (%) 3.4 Clear Space? N/A Road X Slope (%) N/A Clear Space to XWalk (in) N/A 1.6 N/A N/A N/A Any Obstructions? Storm Grate/Utility Hazard? N/A Obstruction Type Storm Grate/Utility Type N/A N/A