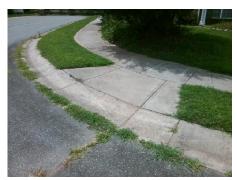

## Access Compliance Report Public Rights-of-Way (Curb Ramps)

Intersection ID: 30323 Main Street: SHINKANSEN\_DR Cross Street: STOURBRIDGE\_LION\_DR Location: W

ADA ID: 27E50658603F Ramp Type: BlendTrans1 Initial Pass/Fail: Fail Overall Compliance: No Severity Score: 10

## Field Measurements/Component Compliance

Street 1 Name
Stop Condition-Street 1
Street 2 Name
Stop Condition-Street 2

SHINKANSEN DR StopSign STOURBRIDGE LION DR None Possible Solutions:

Remove & Replace Curb Ramp With Two New Directional Ramps or Equivalent.

Surveyor Notes:

RP < 5%

PROW/ADA:

Not Found, R304.5.1, R304.5.3

Total Cost: \$ 3200.00

Compliance Description Data Compliance Description Data Yes BlendTrans Slope (%) N/A Ramp Length (in) 48.0 4.7 No No Ramp Width (in) 46.0 BlendTrans XSlope (%) 4.6 N/A Flare Type RT N/A Flare Type LT N/A N/A N/A Flare Slope LT (%) N/A Flare Slope RT (%) N/A N/A N/A Flare Traversable LT? N/A N/A Flare Traversable RT? N/A N/A N/A N/A **DWS Provided?** N/A Landing Length (in) N/A Landing Width (in) N/A N/A **DWS Contrast?** N/A N/A N/A Landing Slope (%) N/A DWS Length (in) N/A N/A Landing X Slope (%) N/A N/A DWS Full Width? N/A N/A Landing Curb? (Y/N) N/A N/A DWS Offset (in) N/A N/A N/A Shared Landing? N/A **Gutter Ponding?** N/A N/A Gutter Slope (%) N/A N/A Gutter Lip Ht (in) N/A N/A Gutter X Slope (%) N/A N/A Painted X Walk1? No N/A Painted X Walk2? No X Walk 1 Direction To SE X Walk 2 Direction To NE N/A X Walk 1 Width (in) X Walk 2 Width (in) N/A X Walk 1 Slope (%) 1.2 X Walk 2 Slope (%) 1.5 X Walk 1 X Slope (%) 3.6 X Walk 2 X Slope (%) 2.6 N/A N/A Ramp inside XWalk2? N/A N/A Ramp inside XWalk1? Road Slope (%) 3.4 Clear Space? N/A Road X Slope (%) N/A Clear Space to XWalk (in) N/A 1.6 N/A N/A N/A Any Obstructions? Storm Grate/Utility Hazard? N/A Obstruction Type Storm Grate/Utility Type N/A N/A