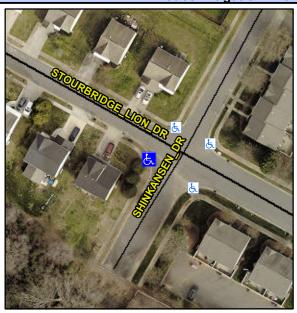

## Access Compliance Report Public Rights-of-Way (Curb Ramps)

Intersection ID: 30323 Main Street: SHINKANSEN\_DR Cross Street: STOURBRIDGE\_LION\_DR Location: W

ADA ID: 27E50658603F Ramp Type: BlendTrans1 Initial Pass/Fail: Fail Overall Compliance: No Severity Score: 10

## Field Measurements/Component Compliance

Street 1 Name
Stop Condition-Street 1
Street 2 Name
Stop Condition-Street 2

SHINKANSEN DR StopSign STOURBRIDGE LION DR None Possible Solutions:

Remove & Replace Curb Ramp With Two New Directional Ramps or Equivalent.