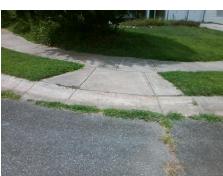

## Access Compliance Report Public Rights-of-Way (Curb Ramps)

Intersection ID: 30323 Main Street: SHINKANSEN\_DR Cross Street: STOURBRIDGE\_LION\_DR Location: W

ADA ID: 27E50658603F Ramp Type: BlendTrans1 Initial Pass/Fail: Fail Overall Compliance: No Severity Score: 10

## Field Measurements/Component Compliance

Street 1 Name
Stop Condition-Street 1
Street 2 Name
Stop Condition-Street 2

SHINKANSEN DR StopSign STOURBRIDGE LION DR None Possible Solutions:

Remove & Replace Curb Ramp With Two New Directional Ramps or Equivalent.

Surveyor Notes:

RP < 5%

PROW/ADA:

Not Found, R304.5.1, R304.5.3

Total Cost: \$ 3200.00

Compliance Description Data Compliance Description Data Yes BlendTrans Slope (%) N/A Ramp Length (in) 48.0 4.7 No No Ramp Width (in) 46.0 BlendTrans XSlope (%) 4.6 N/A Flare Type RT N/A Flare Type LT N/A N/A N/A Flare Slope LT (%) N/A Flare Slope RT (%) N/A N/A N/A Flare Traversable LT? N/A N/A Flare Traversable RT? N/A N/A N/A N/A **DWS Provided?** N/A Landing Length (in) N/A Landing Width (in) N/A N/A **DWS Contrast?** N/A N/A N/A Landing Slope (%) N/A DWS Length (in) N/A N/A Landing X Slope (%) N/A N/A DWS Full Width? N/A N/A Landing Curb? (Y/N) N/A N/A DWS Offset (in) N/A N/A N/A Shared Landing? N/A **Gutter Ponding?** N/A N/A Gutter Slope (%) N/A N/A Gutter Lip Ht (in) N/A N/A Gutter X Slope (%) N/A N/A Painted X Walk1? No N/A Painted X Walk2? No X Walk 1 Direction To SE X Walk 2 Direction To NE N/A X Walk 1 Width (in) X Walk 2 Width (in) N/A X Walk 1 Slope (%) 1.2 X Walk 2 Slope (%) 1.5 X Walk 1 X Slope (%) 3.6 X Walk 2 X Slope (%) 2.6 N/A N/A Ramp inside XWalk2? N/A N/A Ramp inside XWalk1? Road Slope (%) 3.4 Clear Space? N/A Road X Slope (%) N/A Clear Space to XWalk (in) N/A 1.6 N/A N/A N/A Any Obstructions? Storm Grate/Utility Hazard? N/A Obstruction Type Storm Grate/Utility Type N/A N/A