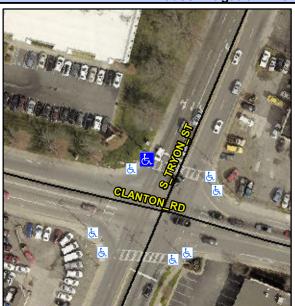

## Access Compliance Report Public Rights-of-Way (Curb Ramps)

Intersection ID: 15725Main Street: CLANTON\_RDCross Street: S\_TRYON\_STLocation: NWADA ID: 27E82E9E8FD5Ramp Type: PerpInitial Pass/Fail: Fail Overall Compliance: No Severity Score: 25