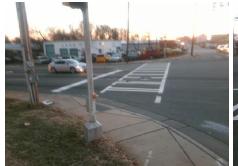

## Field Measurements/Component Compliance

Yes

Surface Condition? (G/P)

Good

Street 1 Name
StryON ST
Stop Condition-Street 2
Signal
Street 2 Name
N/A
Stop Condition-Street 1
N/A

| Possible Solution             |      | Field Measurements/Component Compliance |       |          |                             |      |  |
|-------------------------------|------|-----------------------------------------|-------|----------|-----------------------------|------|--|
| Possible Solutions:           | Comp | liance Description                      | Data  | Complian | ce Description              | Data |  |
| Remove & Replace Entire Ramp. | N/A  | Ramp Length (in)                        | 60.0  | No R     | tamp Slope (%)              | 8.8  |  |
|                               | Yes  | Ramp Width (in)                         | 48.0  | No R     | tamp XSlope (%)             | 6.6  |  |
|                               | N/A  | Flare Type LT                           | N/A   | N/A F    | lare Type RT                | N/A  |  |
|                               | N/A  | Flare Slope LT (%)                      | N/A   | N/A F    | lare Slope RT (%)           | N/A  |  |
|                               | N/A  | Flare Traversable LT?                   | N/A   | N/A F    | lare Traversable RT?        | N/A  |  |
|                               | N/A  | Landing Length (in)                     | N/A   | N/A D    | WS Provided?                | N/A  |  |
| Surveyor Notes:               | N/A  | Landing Width (in)                      | N/A   | N/A D    | OWS Contrast?               | N/A  |  |
| N/A                           | N/A  | Landing Slope (%)                       | N/A   | N/A D    | WS Length (in)              | N/A  |  |
|                               | N/A  | Landing X Slope (%)                     | N/A   | N/A      | WS Full Width?              | N/A  |  |
|                               | N/A  | Landing Curb? (Y/N)                     | N/A   | N/A D    | OWS Offset (in)             | N/A  |  |
|                               | N/A  | Shared Landing?                         | N/A   |          |                             |      |  |
| PROW/ADA:                     | N/A  | Gutter Ponding?                         | N/A   | N/A G    | Sutter Slope (%)            | N/A  |  |
| Not Found, R304.2.2, R304.5.3 | N/A  | Gutter Lip Ht (in)                      | N/A   | N/A G    | Gutter X Slope (%)          | N/A  |  |
|                               | N/A  | Painted X Walk1?                        | Yes   | N/A P    | ainted X Walk2?             | N/A  |  |
|                               |      | X Walk 1 Direction                      | To SE | ×        | Walk 2 Direction            | N/A  |  |
|                               | N/A  | X Walk 1 Width (in)                     | 113.0 | N/A X    | ( Walk 2 Width (in)         | N/A  |  |
|                               |      | X Walk 1 Slope (%)                      | 3.6   | ×        | ( Walk 2 Slope (%)          | N/A  |  |
|                               |      | X Walk 1 X Slope (%)                    | 8.9   | ×        | ( Walk 2 X Slope (%)        | N/A  |  |
|                               | N/A  | Ramp inside XWalk1?                     | Yes   | N/A F    | Ramp inside XWalk2?         | N/A  |  |
|                               |      | Road Slope (%)                          | N/A   | N/A C    | Clear Space?                | N/A  |  |
|                               |      | Road X Slope (%)                        | N/A   | N/A      | Clear Space to XWalk (in)   | N/A  |  |
|                               | N/A  | Any Obstructions?                       | N/A   | N/A S    | Storm Grate/Utility Hazard? | N/A  |  |
| Total Cost: \$ 1850.0         | 0    | Obstruction Type                        |       | s        | Storm Grate/Utility Type    |      |  |
|                               |      |                                         | N/A   |          |                             | N/A  |  |