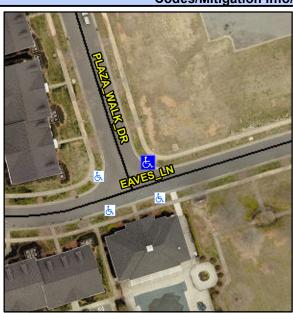

## **Access Compliance Report Public Rights-of-Way** (Curb Ramps)

Data

4.2

1.0

N/A

N/A

Main Street: EAVES\_LN Cross Street: PLAZA WALK DR Location: Intersection ID: 31672 NE ADA ID: 27F21BA4B253 Ramp Type: BlendTrans1 Initial Pass/Fail: Fail **Overall Compliance: No Severity Score:** 8.75