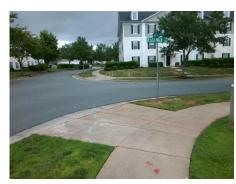

## **Access Compliance Report Public Rights-of-Way** (Curb Ramps)

Data

4.2

1.0

N/A

N/A

Main Street: EAVES\_LN Cross Street: PLAZA WALK DR Location: Intersection ID: 31672 NE ADA ID: 27F21BA4B253 Ramp Type: BlendTrans1 Initial Pass/Fail: Fail **Overall Compliance: No Severity Score:** 8.75

BlendTrans Slope (%)

BlendTrans XSlope (%)

Data

100.0

44.0

**PLAZA WALK DR** Street 1 Name Stop Condition-Street 1 StopSign Street 2 Name **EAVES LN** Stop Condition-Street 2

Possible Solutions: Compliance Description Remove & Replace Curb Ramp With N/A Two New Directional Ramps or No Equivalent. Surveyor Notes: N/A PROW/ADA: R304.5.1