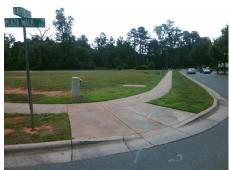

## **Access Compliance Report Public Rights-of-Way** (Curb Ramps)

Data

4.2

1.0

N/A

N/A

Main Street: EAVES\_LN Cross Street: PLAZA WALK DR Location: Intersection ID: 31672 NE ADA ID: 27F21BA4B253 Ramp Type: BlendTrans1 Initial Pass/Fail: Fail **Overall Compliance: No Severity Score:** 8.75

BlendTrans Slope (%)

BlendTrans XSlope (%)

Data

100.0

44.0

**PLAZA WALK DR** Street 1 Name Stop Condition-Street 1 StopSign Street 2 Name **EAVES LN** Stop Condition-Street 2

Possible Solutions: Compliance Description Remove & Replace Curb Ramp With N/A Two New Directional Ramps or No Equivalent. Surveyor Notes: N/A PROW/ADA: R304.5.1