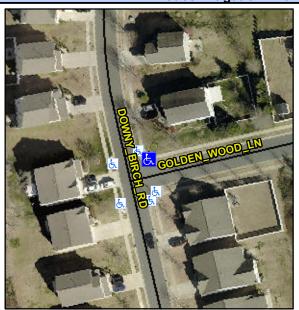

## **Access Compliance Report Public Rights-of-Way** (Curb Ramps)

Intersection ID: 50610 Main Street: GOLDEN WOOD LN Cross Street: DOWNY\_BIRCH\_RD Location: NE **Overall Compliance: No** ADA ID: 27F30BA8DD8E Ramp Type: Perp Initial Pass/Fail: Fail Severity Score: 13.75