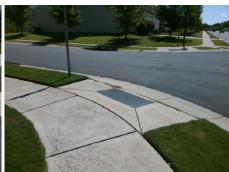

## **Access Compliance Report Public Rights-of-Way** (Curb Ramps)

Intersection ID: 50610 Main Street: GOLDEN WOOD LN Cross Street: DOWNY\_BIRCH\_RD Location: NE **Overall Compliance: No** ADA ID: 27F30BA8DD8E Ramp Type: Perp Initial Pass/Fail: Fail Severity Score: 13.75

**Codes/Mitigation Info/Possible Solution** 

**GOLDEN WOOD LN** Street 1 Name Stop Condition-Street 2 StopSign Street 2 Name N/A N/A Stop Condition-Street 1

| Possible Solutions:           | С  |  |
|-------------------------------|----|--|
| Remove & Replace Entire Ramp. |    |  |
| ·                             | Ye |  |
|                               | N  |  |
|                               | N  |  |
|                               | N  |  |
|                               | N  |  |
| Surveyor Notes:               | N  |  |
| N/A                           | N  |  |
|                               | N  |  |
|                               | N  |  |
|                               | N  |  |
| PROW/ADA:                     | N  |  |
| Not Found, R304.2.2, R304.5.3 | N  |  |
| ·                             | N  |  |
|                               | N  |  |
|                               | N  |  |

Total Cost:

1850.00

| Field Measurements/Component Compliance |                       |      |                        |                             |      |  |
|-----------------------------------------|-----------------------|------|------------------------|-----------------------------|------|--|
| Compliance Description                  |                       | Data | Compliance Description |                             | Data |  |
| N/A                                     | Ramp Length (in)      | 47.5 | No                     | Ramp Slope (%)              | 9.0  |  |
| Yes                                     | Ramp Width (in)       | 48.0 | No                     | Ramp XSlope (%)             | 2.8  |  |
| N/A                                     | Flare Type LT         | N/A  | N/A                    | Flare Type RT               | N/A  |  |
| N/A                                     | Flare Slope LT (%)    | N/A  | N/A                    | Flare Slope RT (%)          | N/A  |  |
| N/A                                     | Flare Traversable LT? | N/A  | N/A                    | Flare Traversable RT?       | N/A  |  |
| N/A                                     | Landing Length (in)   | N/A  | N/A                    | DWS Provided?               | N/A  |  |
| N/A                                     | Landing Width (in)    | N/A  | N/A                    | DWS Contrast?               | N/A  |  |
| N/A                                     | Landing Slope (%)     | N/A  | N/A                    | DWS Length (in)             | N/A  |  |
| N/A                                     | Landing X Slope (%)   | N/A  | N/A                    | DWS Full Width?             | N/A  |  |
| N/A                                     | Landing Curb? (Y/N)   | N/A  | N/A                    | DWS Offset (in)             | N/A  |  |
| N/A                                     | Shared Landing?       | N/A  |                        |                             |      |  |
| N/A                                     | Gutter Ponding?       | N/A  | N/A                    | Gutter Slope (%)            | N/A  |  |
| N/A                                     | Gutter Lip Ht (in)    | N/A  | N/A                    | Gutter X Slope (%)          | N/A  |  |
| N/A                                     | Painted X Walk1?      | No   | N/A                    | Painted X Walk2?            | N/A  |  |
|                                         | X Walk 1 Direction    | To S |                        | X Walk 2 Direction          | N/A  |  |
| N/A                                     | X Walk 1 Width (in)   | N/A  | N/A                    | X Walk 2 Width (in)         | N/A  |  |
|                                         | X Walk 1 Slope (%)    | 5.5  |                        | X Walk 2 Slope (%)          | N/A  |  |
|                                         | X Walk 1 X Slope (%)  | 2.1  |                        | X Walk 2 X Slope (%)        | N/A  |  |
| N/A                                     | Ramp inside XWalk1?   | N/A  | N/A                    | Ramp inside XWalk2?         | N/A  |  |
|                                         | Road Slope (%)        | N/A  | N/A                    | Clear Space?                | N/A  |  |
|                                         | Road X Slope (%)      | N/A  | N/A                    | Clear Space to XWalk (in)   | N/A  |  |
| N/A                                     | Any Obstructions?     | N/A  | N/A                    | Storm Grate/Utility Hazard? | N/A  |  |
|                                         | Obstruction Type      |      |                        | Storm Grate/Utility Type    |      |  |
|                                         |                       | N/A  |                        |                             | N/A  |  |
|                                         |                       |      | Yes                    | Surface Condition? (G/P)    | Good |  |