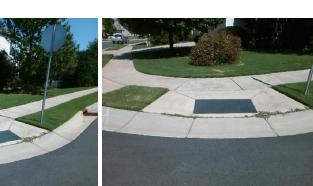

## **Access Compliance Report Public Rights-of-Way** (Curb Ramps)

Intersection ID: 50610 Main Street: GOLDEN WOOD LN Cross Street: DOWNY\_BIRCH\_RD Location: NE **Overall Compliance: No** ADA ID: 27F30BA8DD8E Ramp Type: Perp Initial Pass/Fail: Fail Severity Score: 13.75

**Codes/Mitigation Info/Possible Solution** 

**GOLDEN WOOD LN** Street 1 Name Stop Condition-Street 2 StopSign Street 2 Name N/A N/A Stop Condition-Street 1

| Possible Solutions:           | С  |  |
|-------------------------------|----|--|
| Remove & Replace Entire Ramp. |    |  |
| ·                             | Ye |  |
|                               | N  |  |
|                               | N  |  |
|                               | N  |  |
|                               | N  |  |
| Surveyor Notes:               | N  |  |
| N/A                           | N  |  |
|                               | N  |  |
|                               | N  |  |
|                               | N  |  |
| PROW/ADA:                     | N  |  |
| Not Found, R304.2.2, R304.5.3 | N  |  |
| ·                             | N  |  |
|                               | N  |  |
|                               | N  |  |

Total Cost:

1850.00

| Field Measurements/Component Compliance |                       |      |                        |                             |      |  |
|-----------------------------------------|-----------------------|------|------------------------|-----------------------------|------|--|
| Compliance Description                  |                       | Data | Compliance Description |                             | Data |  |
| N/A                                     | Ramp Length (in)      | 47.5 | No                     | Ramp Slope (%)              | 9.0  |  |
| Yes                                     | Ramp Width (in)       | 48.0 | No                     | Ramp XSlope (%)             | 2.8  |  |
| N/A                                     | Flare Type LT         | N/A  | N/A                    | Flare Type RT               | N/A  |  |
| N/A                                     | Flare Slope LT (%)    | N/A  | N/A                    | Flare Slope RT (%)          | N/A  |  |
| N/A                                     | Flare Traversable LT? | N/A  | N/A                    | Flare Traversable RT?       | N/A  |  |
| N/A                                     | Landing Length (in)   | N/A  | N/A                    | DWS Provided?               | N/A  |  |
| N/A                                     | Landing Width (in)    | N/A  | N/A                    | DWS Contrast?               | N/A  |  |
| N/A                                     | Landing Slope (%)     | N/A  | N/A                    | DWS Length (in)             | N/A  |  |
| N/A                                     | Landing X Slope (%)   | N/A  | N/A                    | DWS Full Width?             | N/A  |  |
| N/A                                     | Landing Curb? (Y/N)   | N/A  | N/A                    | DWS Offset (in)             | N/A  |  |
| N/A                                     | Shared Landing?       | N/A  |                        |                             |      |  |
| N/A                                     | Gutter Ponding?       | N/A  | N/A                    | Gutter Slope (%)            | N/A  |  |
| N/A                                     | Gutter Lip Ht (in)    | N/A  | N/A                    | Gutter X Slope (%)          | N/A  |  |
| N/A                                     | Painted X Walk1?      | No   | N/A                    | Painted X Walk2?            | N/A  |  |
|                                         | X Walk 1 Direction    | To S |                        | X Walk 2 Direction          | N/A  |  |
| N/A                                     | X Walk 1 Width (in)   | N/A  | N/A                    | X Walk 2 Width (in)         | N/A  |  |
|                                         | X Walk 1 Slope (%)    | 5.5  |                        | X Walk 2 Slope (%)          | N/A  |  |
|                                         | X Walk 1 X Slope (%)  | 2.1  |                        | X Walk 2 X Slope (%)        | N/A  |  |
| N/A                                     | Ramp inside XWalk1?   | N/A  | N/A                    | Ramp inside XWalk2?         | N/A  |  |
|                                         | Road Slope (%)        | N/A  | N/A                    | Clear Space?                | N/A  |  |
|                                         | Road X Slope (%)      | N/A  | N/A                    | Clear Space to XWalk (in)   | N/A  |  |
| N/A                                     | Any Obstructions?     | N/A  | N/A                    | Storm Grate/Utility Hazard? | N/A  |  |
|                                         | Obstruction Type      |      |                        | Storm Grate/Utility Type    |      |  |
|                                         |                       | N/A  |                        |                             | N/A  |  |
|                                         |                       |      | Yes                    | Surface Condition? (G/P)    | Good |  |