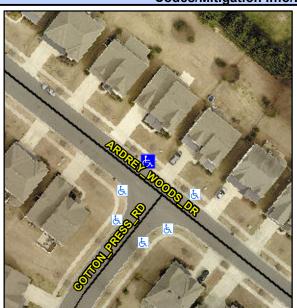

## Access Compliance Report Public Rights-of-Way (Curb Ramps)

Intersection ID: 45520 Main Street: COTTON\_PRESS\_RD Cross Street: ARDREY\_WOODS\_DR Location: N

ADA ID: 27F3C8A3E437 Ramp Type: Perp Initial Pass/Fail: Fail Overall Compliance: No Severity Score: 10

## Field Measurements/Component Compliance

Street 1 Name ARDREY WOODS DR
Stop Condition-Street 2 None
Street 2 Name N/A
Stop Condition-Street 1 N/A

Possible Solutions:

Remove & Replace Entire Ramp.

Surveyor Notes: