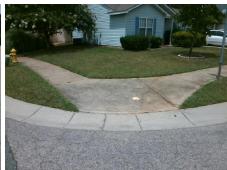

## Field Measurements/Component Compliance

Street 1 Name
Stop Condition-Street 2
Street 2 Name
Stop Condition-Street 1

FAIRCHASE AV None BRENLY CT StopSign Possible Solutions:

Remove & Replace Curb Ramp With Two New Directional Ramps or Equivalent.

Surveyor Notes:

N/A

PROW/ADA:

Not Found, R305, R302.7.2

Total Cost: \$ 3200.00

| Fleid Measurements/Component Compliance |     |                       |        |                        |                             |      |
|-----------------------------------------|-----|-----------------------|--------|------------------------|-----------------------------|------|
| Compliance Description                  |     |                       | Data   | Compliance Description |                             | Data |
| N                                       | I/A | Ramp Length (in)      | 99.0   | Yes                    | Ramp Slope (%)              | 6.7  |
| Υ                                       | 'es | Ramp Width (in)       | 50.0   | Yes                    | Ramp XSlope (%)             | 1.0  |
| N                                       | I/A | Flare Type LT         | Sloped | N/A                    | Flare Type RT               | N/A  |
| N                                       | I/A | Flare Slope LT (%)    | 4.6    | N/A                    | Flare Slope RT (%)          | 6.3  |
| N                                       | I/A | Flare Traversable LT? | No     | N/A                    | Flare Traversable RT?       | No   |
| Υ                                       | 'es | Landing Length (in)   | 48.0   | No                     | DWS Provided?               | No   |
| Υ                                       | 'es | Landing Width (in)    | 68.0   | N/A                    | DWS Contrast?               | No   |
| Υ                                       | 'es | Landing Slope (%)     | 1.7    | N/A                    | DWS Length (in)             | N/A  |
| Υ                                       | 'es | Landing X Slope (%)   | 2.0    | N/A                    | DWS Full Width?             | No   |
| N                                       | I/A | Landing Curb? (Y/N)   | No     | N/A                    | DWS Offset (in)             | N/A  |
| N                                       | I/A | Shared Landing?       | No     |                        |                             |      |
| Υ                                       | 'es | Gutter Ponding?       | No     | Yes                    | Gutter Slope (%)            | 4.1  |
| N                                       | lo  | Gutter Lip Ht (in)    | 0.5    | Yes                    | Gutter X Slope (%)          | 0.7  |
| N                                       | I/A | Painted X Walk1?      | No     | N/A                    | Painted X Walk2?            | No   |
|                                         |     | X Walk 1 Direction    | To S   |                        | X Walk 2 Direction          | To E |
| N                                       | I/A | X Walk 1 Width (in)   | N/A    | N/A                    | X Walk 2 Width (in)         | N/A  |
|                                         |     | X Walk 1 Slope (%)    | 4.1    |                        | X Walk 2 Slope (%)          | 4.2  |
|                                         |     | X Walk 1 X Slope (%)  | 3.5    |                        | X Walk 2 X Slope (%)        | 2.1  |
| N                                       | I/A | Ramp inside XWalk1?   | N/A    | N/A                    | Ramp inside XWalk2?         | N/A  |
|                                         |     | Road Slope (%)        | 0.4    | N/A                    | Clear Space?                | Yes  |
|                                         |     | Road X Slope (%)      | 6.7    | N/A                    | Clear Space to XWalk (in)   | N/A  |
| Υ                                       | 'es | Any Obstructions?     | No     | Yes                    | Storm Grate/Utility Hazard? | No   |
|                                         |     | Obstruction Type      |        |                        | Storm Grate/Utility Type    |      |
|                                         |     |                       | N/A    |                        |                             | N/A  |
|                                         |     |                       |        | Yes                    | Surface Condition? (G/P)    | Good |
|                                         |     |                       |        |                        |                             |      |