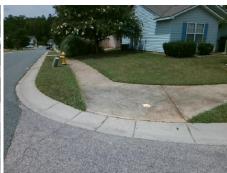

## Field Measurements/Component Compliance

Street 1 Name
Stop Condition-Street 2
Street 2 Name
Stop Condition-Street 1

FAIRCHASE AV None BRENLY CT StopSign Possible Solutions:

Remove & Replace Curb Ramp With Two New Directional Ramps or Equivalent.

Surveyor Notes:

N/A

PROW/ADA:

Not Found, R305, R302.7.2

Total Cost: \$ 3200.00

| Fleid Measurements/Component Compliance |     |                       |        |                        |                             |      |
|-----------------------------------------|-----|-----------------------|--------|------------------------|-----------------------------|------|
| Compliance Description                  |     |                       | Data   | Compliance Description |                             | Data |
| N                                       | I/A | Ramp Length (in)      | 99.0   | Yes                    | Ramp Slope (%)              | 6.7  |
| Υ                                       | 'es | Ramp Width (in)       | 50.0   | Yes                    | Ramp XSlope (%)             | 1.0  |
| N                                       | I/A | Flare Type LT         | Sloped | N/A                    | Flare Type RT               | N/A  |
| N                                       | I/A | Flare Slope LT (%)    | 4.6    | N/A                    | Flare Slope RT (%)          | 6.3  |
| N                                       | I/A | Flare Traversable LT? | No     | N/A                    | Flare Traversable RT?       | No   |
| Υ                                       | 'es | Landing Length (in)   | 48.0   | No                     | DWS Provided?               | No   |
| Υ                                       | 'es | Landing Width (in)    | 68.0   | N/A                    | DWS Contrast?               | No   |
| Υ                                       | 'es | Landing Slope (%)     | 1.7    | N/A                    | DWS Length (in)             | N/A  |
| Υ                                       | 'es | Landing X Slope (%)   | 2.0    | N/A                    | DWS Full Width?             | No   |
| N                                       | I/A | Landing Curb? (Y/N)   | No     | N/A                    | DWS Offset (in)             | N/A  |
| N                                       | I/A | Shared Landing?       | No     |                        |                             |      |
| Υ                                       | 'es | Gutter Ponding?       | No     | Yes                    | Gutter Slope (%)            | 4.1  |
| N                                       | lo  | Gutter Lip Ht (in)    | 0.5    | Yes                    | Gutter X Slope (%)          | 0.7  |
| N                                       | I/A | Painted X Walk1?      | No     | N/A                    | Painted X Walk2?            | No   |
|                                         |     | X Walk 1 Direction    | To S   |                        | X Walk 2 Direction          | To E |
| N                                       | I/A | X Walk 1 Width (in)   | N/A    | N/A                    | X Walk 2 Width (in)         | N/A  |
|                                         |     | X Walk 1 Slope (%)    | 4.1    |                        | X Walk 2 Slope (%)          | 4.2  |
|                                         |     | X Walk 1 X Slope (%)  | 3.5    |                        | X Walk 2 X Slope (%)        | 2.1  |
| N                                       | I/A | Ramp inside XWalk1?   | N/A    | N/A                    | Ramp inside XWalk2?         | N/A  |
|                                         |     | Road Slope (%)        | 0.4    | N/A                    | Clear Space?                | Yes  |
|                                         |     | Road X Slope (%)      | 6.7    | N/A                    | Clear Space to XWalk (in)   | N/A  |
| Υ                                       | 'es | Any Obstructions?     | No     | Yes                    | Storm Grate/Utility Hazard? | No   |
|                                         |     | Obstruction Type      |        |                        | Storm Grate/Utility Type    |      |
|                                         |     |                       | N/A    |                        |                             | N/A  |
|                                         |     |                       |        | Yes                    | Surface Condition? (G/P)    | Good |
|                                         |     |                       |        |                        |                             |      |