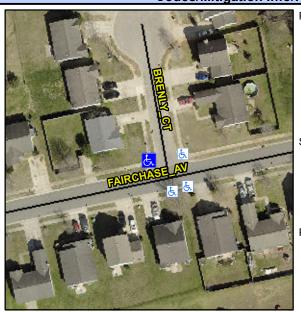

## Access Compliance Report Public Rights-of-Way (Curb Ramps)

Intersection ID: 28846 Main Street: BRENLY\_CT Cross Street: FAIRCHASE\_AV Location: NW

ADA ID: 27F69A57810D Ramp Type: PerpDiag Initial Pass/Fail: Pass Overall Compliance: No Severity Score: 17.5

## Field Measurements/Component Compliance

Street 1 Name
Stop Condition-Street 2
Street 2 Name
Stop Condition-Street 1

FAIRCHASE AV None BRENLY CT StopSign Possible Solutions:

Remove & Replace Curb Ramp With Two New Directional Ramps or Equivalent.