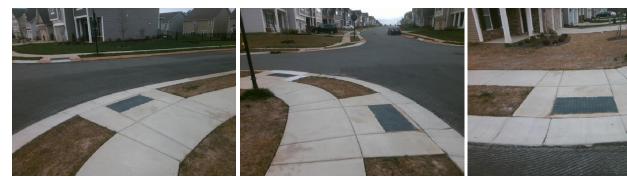

## **Access Compliance Report** Public Rights-of-Way (Curb Ramps)

|                                                                                                                 |                 | •                           |          | -                                              |                       |           |                        |                             |      |  |
|-----------------------------------------------------------------------------------------------------------------|-----------------|-----------------------------|----------|------------------------------------------------|-----------------------|-----------|------------------------|-----------------------------|------|--|
| Intersection ID: 53893                                                                                          | Main St         | reet: PERTH_MOOR_RD         | Cross S  | street:                                        | HAMILTON_BRIDGE_F     | Location: | NW                     |                             |      |  |
| ADA ID: 27F98DD8E7DB                                                                                            | Ramp Type: Perp |                             |          | Initial Pass/Fail: Fail Overall Compliance: No |                       |           |                        | o Severity Score:           | 8.75 |  |
| Codes/Mitigation Info/Possible Solution                                                                         |                 |                             |          | Field Measurements/Component Compliance        |                       |           |                        |                             |      |  |
|                                                                                                                 | 164625 44492    | Possible Solutions:         |          | Compliance Description Data                    |                       |           | Compliance Description |                             | Data |  |
|                                                                                                                 | T               | Remove & Replace Entire Ram | <b>`</b> | N/A                                            | Ramp Length (in)      | 50.0      | Yes                    | Ramp Slope (%)              | 6.7  |  |
|                                                                                                                 |                 |                             |          | No                                             | Ramp Width (in)       | 46.5      | Yes                    | Ramp XSlope (%)             | 0.9  |  |
|                                                                                                                 | 1 Loop          |                             |          | N/A                                            | Flare Type LT         | N/A       | N/A                    | Flare Type RT               | N/A  |  |
| a la la Animal                                                                                                  |                 |                             |          | N/A                                            | Flare Slope LT (%)    | N/A       | N/A                    | Flare Slope RT (%)          | N/A  |  |
|                                                                                                                 |                 |                             |          | N/A                                            | Flare Traversable LT? | N/A       | N/A                    | Flare Traversable RT?       | N/A  |  |
|                                                                                                                 |                 |                             |          | N/A                                            | Landing Length (in)   | N/A       | N/A                    | DWS Provided?               | N/A  |  |
|                                                                                                                 |                 | Surveyor Notes:             |          | N/A                                            | Landing Width (in)    | N/A       | N/A                    | DWS Contrast?               | N/A  |  |
| the second se |                 | N/A                         |          | N/A                                            | Landing Slope (%)     | N/A       | N/A                    | DWS Length (in)             | N/A  |  |
| PERTH_MOOR RD                                                                                                   |                 | N/A                         |          | N/A                                            | Landing X Slope (%)   | N/A       | N/A                    | DWS Full Width?             | N/A  |  |
|                                                                                                                 | L.              |                             |          | N/A                                            | Landing Curb? (Y/N)   | N/A       | N/A                    | DWS Offset (in)             | N/A  |  |
| e.                                                                                                              | the first state |                             |          | N/A                                            | Shared Landing?       | N/A       |                        | DWS Onset (III)             | 17/5 |  |
|                                                                                                                 |                 | PROW/ADA:                   |          | N/A                                            | Gutter Ponding?       | N/A       | N/A                    | Cuttor Sland (9/)           | N/A  |  |
|                                                                                                                 |                 |                             |          | 8                                              |                       |           | Gutter Slope (%)       |                             |      |  |
| Not Found, R304.5.1                                                                                             |                 |                             |          | N/A                                            | Gutter Lip Ht (in)    | 1.0       | N/A                    | Gutter X Slope (%)          | N/A  |  |
|                                                                                                                 |                 |                             |          | N/A                                            | Painted X Walk1?      | No        | N/A                    | Painted X Walk2?            | N/A  |  |
|                                                                                                                 |                 |                             |          |                                                | X Walk 1 Direction    | To S      |                        | X Walk 2 Direction          | N/A  |  |
|                                                                                                                 |                 |                             |          | N/A                                            | X Walk 1 Width (in)   | N/A       | N/A                    | X Walk 2 Width (in)         | N/A  |  |
| Street 1 Name                                                                                                   | PERTH MOOR RD   |                             |          |                                                | X Walk 1 Slope (%)    | 1.0       |                        | X Walk 2 Slope (%)          | N/A  |  |
| Stop Condition-Street 2                                                                                         | StopSign        |                             |          |                                                | X Walk 1 X Slope (%)  | 4.0       |                        | X Walk 2 X Slope (%)        | N/A  |  |
| Street 2 Name                                                                                                   | N/A             |                             |          | N/A                                            | Ramp inside XWalk1?   | N/A       | N/A                    | Ramp inside XWalk2?         | N/A  |  |
| Stop Condition-Street 1                                                                                         | N/A             |                             |          |                                                | Road Slope (%)        | N/A       | N/A                    | Clear Space?                | N/A  |  |
|                                                                                                                 |                 |                             |          |                                                | Road X Slope (%)      | N/A       | N/A                    | Clear Space to XWalk (in)   | N/A  |  |
|                                                                                                                 |                 |                             |          | N/A                                            | Any Obstructions?     | N/A       | N/A                    | Storm Grate/Utility Hazard? | N/A  |  |
|                                                                                                                 |                 | Total Cost: \$              | 1850.00  |                                                | Obstruction Type      |           |                        | Storm Grate/Utility Type    |      |  |
|                                                                                                                 |                 |                             |          |                                                |                       | N/A       |                        |                             | N/A  |  |