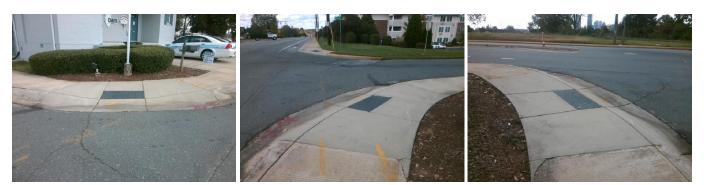

## Access Compliance Report Public Rights-of-Way (Curb Ramps)

| Intersection ID: 10016180 Main                                                                                   | Street: MCCALL_ST                           |          |                                         |                       | Location: | NE                          |                             |      |
|------------------------------------------------------------------------------------------------------------------|---------------------------------------------|----------|-----------------------------------------|-----------------------|-----------|-----------------------------|-----------------------------|------|
|                                                                                                                  |                                             |          |                                         | il: Fail Overall (    |           | 22.5                        |                             |      |
| Codes/Mitigation Info/Possible Solution                                                                          |                                             |          | Field Measurements/Component Compliance |                       |           |                             |                             |      |
|                                                                                                                  | Possible Solutions:                         | <u>(</u> | Compliance Description                  |                       |           | Data Compliance Description |                             |      |
|                                                                                                                  | Remove & Replace Curb Ramp Wi               | ith N    | I/A                                     | Ramp Length (in)      | 66.5      | No                          | Ramp Slope (%)              | 8.4  |
|                                                                                                                  | Two New Directional Ramps or<br>Equivalent. | N        | lo                                      | Ramp Width (in)       | 45.0      | No                          | Ramp XSlope (%)             | 4.2  |
|                                                                                                                  |                                             | N        | I/A                                     | Flare Type LT         | N/A       | N/A                         | Flare Type RT               | N/A  |
|                                                                                                                  |                                             | N        | I/A                                     | Flare Slope LT (%)    | N/A       | N/A                         | Flare Slope RT (%)          | N/A  |
|                                                                                                                  |                                             | N        | I/A                                     | Flare Traversable LT? | N/A       | N/A                         | Flare Traversable RT?       | N/A  |
|                                                                                                                  |                                             | N        | I/A                                     | Landing Length (in)   | N/A       | N/A                         | DWS Provided?               | N/A  |
|                                                                                                                  |                                             | N        | I/A                                     | Landing Width (in)    | N/A       | N/A                         | DWS Contrast?               | N/A  |
|                                                                                                                  | N/A                                         | N        | I/A                                     | Landing Slope (%)     | N/A       | N/A                         | DWS Length (in)             | N/A  |
|                                                                                                                  |                                             | N        | I/A                                     | Landing X Slope (%)   | N/A       | N/A                         | DWS Full Width?             | N/A  |
| 5 b                                                                                                              |                                             | N        | I/A                                     | Landing Curb? (Y/N)   | N/A       | N/A                         | DWS Offset (in)             | N/A  |
|                                                                                                                  |                                             | N        | I/A                                     | Shared Landing?       | N/A       |                             |                             |      |
|                                                                                                                  | PROW/ADA:                                   | N        | I/A                                     | Gutter Ponding?       | N/A       | N/A                         | Gutter Slope (%)            | N/A  |
|                                                                                                                  | Not Found, R304.5.1, R304.2.2,<br>R304.5.3  | Ν        | I/A                                     | Gutter Lip Ht (in)    | N/A       | N/A                         | Gutter X Slope (%)          | N/A  |
|                                                                                                                  |                                             | N        | I/A                                     | Painted X Walk1?      | No        | N/A                         | Painted X Walk2?            | No   |
|                                                                                                                  |                                             |          |                                         | X Walk 1 Direction    | To W      |                             | X Walk 2 Direction          | To S |
| and the second |                                             | N        | I/A                                     | X Walk 1 Width (in)   | N/A       | N/A                         | X Walk 2 Width (in)         | N/A  |
| Street 1 Name MCCALL                                                                                             | ST                                          |          |                                         | X Walk 1 Slope (%)    | 3.0       |                             | X Walk 2 Slope (%)          | 4.6  |
| Stop Condition-Street 2 StopS                                                                                    | gn                                          |          |                                         | X Walk 1 X Slope (%)  | 8.1       |                             | X Walk 2 X Slope (%)        | 2.0  |
| Street 2 Name OAKLAWN                                                                                            | AV                                          | N        | I/A                                     | Ramp inside XWalk1?   | N/A       | N/A                         | Ramp inside XWalk2?         | N/A  |
| Stop Condition-Street 1 No                                                                                       | ne                                          |          |                                         | Road Slope (%)        | 5.1       | N/A                         | Clear Space?                | N/A  |
|                                                                                                                  |                                             |          |                                         | Road X Slope (%)      | 3.6       | N/A                         | Clear Space to XWalk (in)   | N/A  |
|                                                                                                                  |                                             | r        | N/A                                     | Any Obstructions?     | N/A       | N/A                         | Storm Grate/Utility Hazard? | N/A  |
|                                                                                                                  | Total Cost: \$ 320                          | 00.00    |                                         | Obstruction Type      |           |                             | Storm Grate/Utility Type    |      |
|                                                                                                                  |                                             |          |                                         | • •                   | N/A       |                             |                             | N/A  |