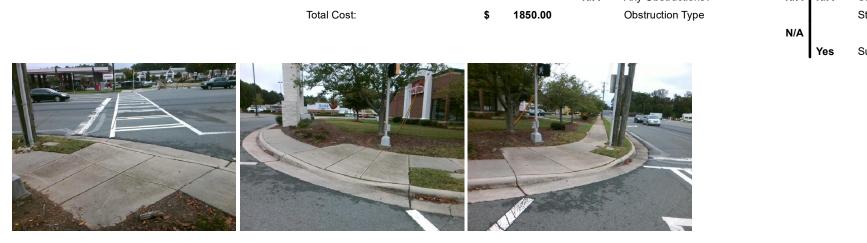

## Access Compliance Report Public Rights-of-Way (Curb Ramps)

| Intersection ID: 10015396 Main Street: EASTWAY_DR |              |                           |         |                        | Stroot                                  | EASTWAY_CROSSING      | Location:                   | SE                  |                             |     |  |
|---------------------------------------------------|--------------|---------------------------|---------|------------------------|-----------------------------------------|-----------------------|-----------------------------|---------------------|-----------------------------|-----|--|
|                                                   |              |                           |         |                        |                                         |                       |                             |                     |                             |     |  |
| ADA ID: 27FAA3847641 Ramp Type: Perp              |              |                           | Initial | Pass/Fa                | ail: Fail Overall C                     | o Severity Score:     | 18.75                       |                     |                             |     |  |
| Codes/Mitigation Info/Possible Solution           |              |                           |         |                        | Field Measurements/Component Compliance |                       |                             |                     |                             |     |  |
|                                                   | 71           | Possible Solutions:       |         | Compliance Description |                                         |                       | Data Compliance Description |                     |                             |     |  |
|                                                   |              | Remove & Replace Entire F | Ramp    | <b>)</b> .             | N/A                                     | Ramp Length (in)      | 55.0                        | Yes                 | Ramp Slope (%)              | 7.9 |  |
|                                                   |              | _                         | -       |                        | No                                      | Ramp Width (in)       | 33.0                        | Yes                 | Ramp XSlope (%)             | 4.3 |  |
|                                                   |              |                           |         |                        | N/A                                     | Flare Type LT         | N/A                         | N/A                 | Flare Type RT               | N/A |  |
|                                                   |              |                           |         |                        | N/A                                     | Flare Slope LT (%)    | N/A                         | N/A                 | Flare Slope RT (%)          | N/A |  |
|                                                   |              |                           |         |                        | N/A                                     | Flare Traversable LT? | N/A                         | N/A                 | Flare Traversable RT?       | N/A |  |
|                                                   |              |                           |         |                        | N/A                                     | Landing Length (in)   | N/A                         | N/A                 | DWS Provided?               | N/A |  |
| S                                                 |              | Surveyor Notes:           |         |                        | N/A                                     | Landing Width (in)    | N/A                         | N/A                 | DWS Contrast?               | N/A |  |
|                                                   |              | N/A                       |         |                        | N/A                                     | Landing Slope (%)     | N/A                         | N/A                 | DWS Length (in)             | N/A |  |
|                                                   |              |                           |         |                        | N/A                                     | Landing X Slope (%)   | N/A                         | N/A                 | DWS Full Width?             | N/A |  |
|                                                   |              |                           |         |                        | N/A                                     | Landing Curb? (Y/N)   | N/A                         | N/A                 | DWS Offset (in)             | N/A |  |
|                                                   | <b>N</b> • • |                           |         |                        | N/A                                     | Shared Landing?       | N/A                         |                     |                             |     |  |
|                                                   |              | PROW/ADA:                 |         |                        | N/A                                     | Gutter Ponding?       | N/A                         | N/A                 | Gutter Slope (%)            | N/A |  |
|                                                   |              | Not Found, R304.5.1       |         |                        | N/A                                     | Gutter Lip Ht (in)    | N/A                         | N/A                 | Gutter X Slope (%)          | N/A |  |
|                                                   |              |                           |         | N/A                    | Painted X Walk1?                        | Yes                   | N/A                         | Painted X Walk2?    | N/A                         |     |  |
|                                                   |              |                           |         |                        | X Walk 1 Direction                      | To W                  |                             | X Walk 2 Direction  | N/A                         |     |  |
|                                                   |              |                           |         | N/A                    | X Walk 1 Width (in)                     | 110.0                 | N/A                         | X Walk 2 Width (in) | N/A                         |     |  |
| Street 1 Name EAS                                 | TWAY DR      |                           |         |                        |                                         | X Walk 1 Slope (%)    | 0.1                         |                     | X Walk 2 Slope (%)          | N/A |  |
| Stop Condition-Street 2                           | Signal       |                           |         |                        |                                         | X Walk 1 X Slope (%)  | 4.3                         |                     | X Walk 2 X Slope (%)        | N/A |  |
| Street 2 Name                                     | N/A          |                           |         |                        | N/A                                     | Ramp inside XWalk1?   | Yes                         | N/A                 | Ramp inside XWalk2?         | N/A |  |
| Stop Condition-Street 1                           | N/A          |                           |         |                        |                                         | Road Slope (%)        | N/A                         | N/A                 | Clear Space?                | N/A |  |
|                                                   |              |                           |         |                        |                                         | Road X Slope (%)      | N/A                         | N/A                 | Clear Space to XWalk (in)   | N/A |  |
|                                                   |              |                           |         |                        | N/A                                     | Any Obstructions?     | N/A                         | N/A                 | Storm Grate/Utility Hazard? | N/A |  |
|                                                   |              | Total Cost:               | \$      | 1850.00                |                                         | Obstruction Type      |                             |                     | Storm Grate/Utility Type    |     |  |
|                                                   |              |                           |         |                        |                                         |                       | N/A                         |                     |                             | N/A |  |