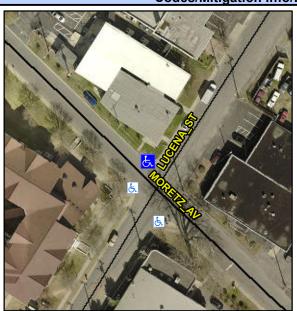

## Access Compliance Report Public Rights-of-Way (Curb Ramps)

Intersection ID: 9305Main Street:LUCENA\_STCross Street:MORETZ\_AVLocation:NWADA ID: 27FDAE186DD5Ramp Type:ParaInitial Pass/Fail:FailOverall Compliance:NoSeverity Score:12.5

## Field Measurements/Component Compliance

Street 1 Name MORETZ AV
Stop Condition-Street 1 None
Street 2 Name N/A
Stop Condition-Street 2 N/A

Possible Solutions:

Remove & Replace Entire Ramp.

Surveyor Notes: