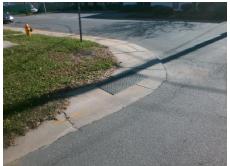

## Field Measurements/Component Compliance

Street 1 Name MORETZ AV
Stop Condition-Street 1 None
Street 2 Name N/A
Stop Condition-Street 2 N/A

Possible Solutions:

Remove & Replace Entire Ramp.

Surveyor Notes:

NO CURB LINE, VEGEATATION OVERGROWTH, NO LT SW

PROW/ADA:

R304.5.3

Total Cost: \$ 1600.00

| Field Measurements/Component Compliance |                      |       |                        |                             |      |
|-----------------------------------------|----------------------|-------|------------------------|-----------------------------|------|
| Compliance Description                  |                      | Data  | Compliance Description |                             | Data |
| N/A                                     | Ramp Length LT (in)  | N/A   | N/A                    | Ramp Length RT (in)         | 45.0 |
| N/A                                     | Ramp Width LT (in)   | N/A   | Yes                    | Ramp Width RT (in)          | 55.0 |
| N/A                                     | Ramp Slope LT (%)    | N/A   | Yes                    | Ramp Slope RT (%)           | 5.7  |
| N/A                                     | Ramp XSlope LT (%)   | N/A   | No                     | Ramp XSlope RT (%)          | 5.2  |
| N/A                                     | Landing Length (in)  | N/A   | N/A                    | DWS Provided?               | N/A  |
| N/A                                     | Landing Width (in)   | N/A   | N/A                    | DWS Contrast?               | N/A  |
| N/A                                     | Landing Slope (%)    | N/A   | N/A                    | DWS Length (in)             | N/A  |
| N/A                                     | Landing X Slope (%)  | N/A   | N/A                    | DWS Full Width?             | N/A  |
| N/A                                     | Landing Curb? (Y/N)  | N/A   | N/A                    | DWS Offset (in)             | N/A  |
| N/A                                     | Shared Landing?      | N/A   |                        |                             |      |
| N/A                                     | Gutter Ponding?      | N/A   | N/A                    | Gutter Slope (%)            | N/A  |
| N/A                                     | Gutter Lip Ht (in)   | N/A   | N/A                    | Gutter X Slope (%)          | N/A  |
| N/A                                     | Painted X Walk1?     | No    | N/A                    | Painted X Walk2?            | N/A  |
|                                         | X Walk 1 Direction   | To SW |                        | X Walk 2 Direction          | N/A  |
| N/A                                     | X Walk 1 Width (in)  | N/A   | N/A                    | X Walk 2 Width (in)         | N/A  |
|                                         | X Walk 1 Slope (%)   | 0.8   |                        | X Walk 2 Slope (%)          | N/A  |
|                                         | X Walk 1 X Slope (%) | 2.0   |                        | X Walk 2 X Slope (%)        | N/A  |
| N/A                                     | Ramp inside XWalk1?  | N/A   | N/A                    | Ramp inside XWalk2?         | N/A  |
|                                         | Road Slope (%)       | N/A   | N/A                    | Clear Space?                | N/A  |
|                                         | Road X Slope (%)     | N/A   | N/A                    | Clear Space to XWalk (in)   | N/A  |
| N/A                                     | Any Obstructions?    | N/A   | N/A                    | Storm Grate/Utility Hazard? | N/A  |
|                                         | Obstruction Type     |       |                        | Storm Grate/Utility Type    |      |
|                                         |                      | N/A   |                        |                             | N/A  |
|                                         |                      |       | Yes                    | Surface Condition? (G/P)    | Good |
|                                         |                      |       | N/A                    | Curb Slope (%)              | N/A  |
| 13 8 11                                 |                      | ·     | -                      |                             |      |