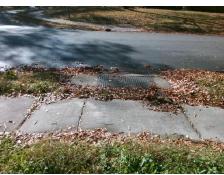

**Codes/Mitigation Info/Possible Solution** 

**SELDON DR** Street 1 Name Stop Condition-Street 1 None Street 2 Name N/A Stop Condition-Street 2 N/A Possible Solutions: Remove & Replace Curb Ramp With Two New Directional Ramps or Equivalent. Surveyor Notes: **VEGETATION OVERGROWTH** PROW/ADA: Not Found, R304.5.3