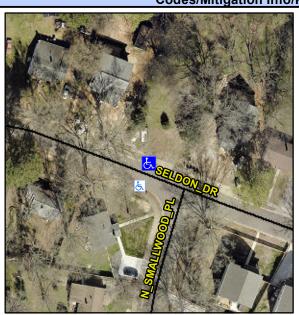

## **Access Compliance Report Public Rights-of-Way** (Curb Ramps)

Intersection ID: 9372 Main Street: N SMALLWOOD PL **Cross Street: SELDON DR** Location: ADA ID: 28041D107FDB Ramp Type: BlendTrans1 Initial Pass/Fail: Fail **Overall Compliance: No Severity Score:** 12.5

**Codes/Mitigation Info/Possible Solution** 

**SELDON DR** Street 1 Name Stop Condition-Street 1 None Street 2 Name N/A Stop Condition-Street 2 N/A Possible Solutions: Remove & Replace Curb Ramp With Two New Directional Ramps or Equivalent. Surveyor Notes: **VEGETATION OVERGROWTH** PROW/ADA: Not Found, R304.5.3