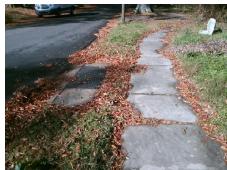

**Codes/Mitigation Info/Possible Solution** 

**SELDON DR** Street 1 Name Stop Condition-Street 1 None Street 2 Name N/A Stop Condition-Street 2 N/A Possible Solutions: Remove & Replace Curb Ramp With Two New Directional Ramps or Equivalent. Surveyor Notes: **VEGETATION OVERGROWTH** PROW/ADA: Not Found, R304.5.3