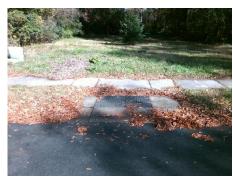

**Codes/Mitigation Info/Possible Solution** 

**SELDON DR** Street 1 Name Stop Condition-Street 1 None Street 2 Name N/A Stop Condition-Street 2 N/A Possible Solutions: Remove & Replace Curb Ramp With Two New Directional Ramps or Equivalent. Surveyor Notes: **VEGETATION OVERGROWTH** PROW/ADA: Not Found, R304.5.3