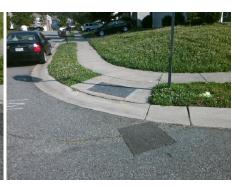

Surveyor Notes:

N/A

PROW/ADA:

Not Found, R304.2.2, R304.5.3

| Compliance Description |                       | Data  | Compliance |        | Description           |
|------------------------|-----------------------|-------|------------|--------|-----------------------|
| N/A                    | Ramp Length (in)      | 47.0  | No         | Ramp   | Slope (%)             |
| Yes                    | Ramp Width (in)       | 48.0  | No         | Ramp   | XSlope (%)            |
| N/A                    | Flare Type LT         | N/A   | N/A        | Flare  | Type RT               |
| N/A                    | Flare Slope LT (%)    | N/A   | N/A        | Flare  | Slope RT (%)          |
| N/A                    | Flare Traversable LT? | N/A   | N/A        | Flare  | Traversable RT?       |
| N/A                    | Landing Length (in)   | N/A   | N/A        | DWS    | Provided?             |
| N/A                    | Landing Width (in)    | N/A   | N/A        | DWS    | Contrast?             |
| N/A                    | Landing Slope (%)     | N/A   | N/A        | DWS    | Length (in)           |
| N/A                    | Landing X Slope (%)   | N/A   | N/A        | DWS    | Full Width?           |
| N/A                    | Landing Curb? (Y/N)   | N/A   | N/A        | DWS    | Offset (in)           |
| N/A                    | Shared Landing?       | N/A   |            |        |                       |
| N/A                    | Gutter Ponding?       | N/A   | N/A        | Gutte  | r Slope (%)           |
| N/A                    | Gutter Lip Ht (in)    | N/A   | N/A        | Gutte  | r X Slope (%)         |
| N/A                    | Painted X Walk1?      | No    | N/A        | Painte | ed X Walk2?           |
|                        | X Walk 1 Direction    | To SW |            | X Wa   | lk 2 Direction        |
| N/A                    | X Walk 1 Width (in)   | N/A   | N/A        | X Wa   | lk 2 Width (in)       |
|                        | X Walk 1 Slope (%)    | 2.9   |            | X Wa   | lk 2 Slope (%)        |
|                        | X Walk 1 X Slope (%)  | 0.5   |            | X Wa   | lk 2 X Slope (%)      |
| N/A                    | Ramp inside XWalk1?   | N/A   | N/A        | Ramp   | inside XWalk2?        |
|                        | Road Slope (%)        | 2.6   | N/A        | Clear  | Space?                |
|                        | Road X Slope (%)      | 0.2   | N/A        | Clear  | Space to XWalk (in)   |
| N/A                    | Any Obstructions?     | N/A   | N/A        | Storm  | Grate/Utility Hazard? |
|                        | Obstruction Type      |       |            | Storm  | Grate/Utility Type    |