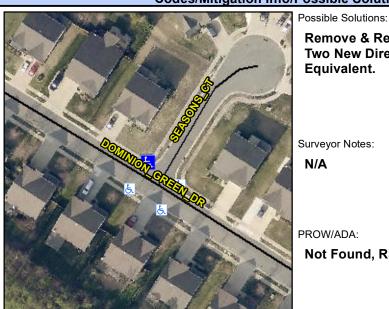

Main Street: SEASONS CT **Cross Street: DOMINION GREEN DR** Location: Intersection ID: 47464 N

Ramp Type: PerpDiag Initial Pass/Fail: Fail **Overall Compliance: No** Severity Score: 13.75 ADA ID: 2809DC19D6A9

## **Codes/Mitigation Info/Possible Solution**

## Field Measurements/Component Compliance

**DOMINION GREEN DR** 

None

**SEASONS CT** 

StopSign

Street 1 Name Stop Condition-Street 2 Street 2 Name Stop Condition-Street 1 Remove & Replace Curb Ramp With Two New Directional Ramps or Equivalent.