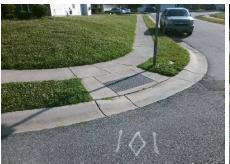

Surveyor Notes:

N/A

PROW/ADA:

Not Found, R304.2.2, R304.5.3

| Compliance Description |                       | Data  | Compliance |        | Description           |
|------------------------|-----------------------|-------|------------|--------|-----------------------|
| N/A                    | Ramp Length (in)      | 47.0  | No         | Ramp   | Slope (%)             |
| Yes                    | Ramp Width (in)       | 48.0  | No         | Ramp   | XSlope (%)            |
| N/A                    | Flare Type LT         | N/A   | N/A        | Flare  | Type RT               |
| N/A                    | Flare Slope LT (%)    | N/A   | N/A        | Flare  | Slope RT (%)          |
| N/A                    | Flare Traversable LT? | N/A   | N/A        | Flare  | Traversable RT?       |
| N/A                    | Landing Length (in)   | N/A   | N/A        | DWS    | Provided?             |
| N/A                    | Landing Width (in)    | N/A   | N/A        | DWS    | Contrast?             |
| N/A                    | Landing Slope (%)     | N/A   | N/A        | DWS    | Length (in)           |
| N/A                    | Landing X Slope (%)   | N/A   | N/A        | DWS    | Full Width?           |
| N/A                    | Landing Curb? (Y/N)   | N/A   | N/A        | DWS    | Offset (in)           |
| N/A                    | Shared Landing?       | N/A   |            |        |                       |
| N/A                    | Gutter Ponding?       | N/A   | N/A        | Gutte  | r Slope (%)           |
| N/A                    | Gutter Lip Ht (in)    | N/A   | N/A        | Gutte  | r X Slope (%)         |
| N/A                    | Painted X Walk1?      | No    | N/A        | Painte | ed X Walk2?           |
|                        | X Walk 1 Direction    | To SW |            | X Wa   | lk 2 Direction        |
| N/A                    | X Walk 1 Width (in)   | N/A   | N/A        | X Wa   | lk 2 Width (in)       |
|                        | X Walk 1 Slope (%)    | 2.9   |            | X Wa   | lk 2 Slope (%)        |
|                        | X Walk 1 X Slope (%)  | 0.5   |            | X Wa   | lk 2 X Slope (%)      |
| N/A                    | Ramp inside XWalk1?   | N/A   | N/A        | Ramp   | inside XWalk2?        |
|                        | Road Slope (%)        | 2.6   | N/A        | Clear  | Space?                |
|                        | Road X Slope (%)      | 0.2   | N/A        | Clear  | Space to XWalk (in)   |
| N/A                    | Any Obstructions?     | N/A   | N/A        | Storm  | Grate/Utility Hazard? |
|                        | Obstruction Type      |       |            | Storm  | Grate/Utility Type    |