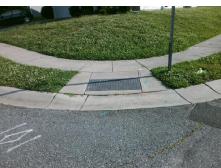

Surveyor Notes:

N/A

PROW/ADA:

Not Found, R304.2.2, R304.5.3

| Compliance Description |                       | Data  | Compliance |        | Description           |
|------------------------|-----------------------|-------|------------|--------|-----------------------|
| N/A                    | Ramp Length (in)      | 47.0  | No         | Ramp   | Slope (%)             |
| Yes                    | Ramp Width (in)       | 48.0  | No         | Ramp   | XSlope (%)            |
| N/A                    | Flare Type LT         | N/A   | N/A        | Flare  | Type RT               |
| N/A                    | Flare Slope LT (%)    | N/A   | N/A        | Flare  | Slope RT (%)          |
| N/A                    | Flare Traversable LT? | N/A   | N/A        | Flare  | Traversable RT?       |
| N/A                    | Landing Length (in)   | N/A   | N/A        | DWS    | Provided?             |
| N/A                    | Landing Width (in)    | N/A   | N/A        | DWS    | Contrast?             |
| N/A                    | Landing Slope (%)     | N/A   | N/A        | DWS    | Length (in)           |
| N/A                    | Landing X Slope (%)   | N/A   | N/A        | DWS    | Full Width?           |
| N/A                    | Landing Curb? (Y/N)   | N/A   | N/A        | DWS    | Offset (in)           |
| N/A                    | Shared Landing?       | N/A   |            |        |                       |
| N/A                    | Gutter Ponding?       | N/A   | N/A        | Gutte  | r Slope (%)           |
| N/A                    | Gutter Lip Ht (in)    | N/A   | N/A        | Gutte  | r X Slope (%)         |
| N/A                    | Painted X Walk1?      | No    | N/A        | Painte | ed X Walk2?           |
|                        | X Walk 1 Direction    | To SW |            | X Wa   | lk 2 Direction        |
| N/A                    | X Walk 1 Width (in)   | N/A   | N/A        | X Wa   | lk 2 Width (in)       |
|                        | X Walk 1 Slope (%)    | 2.9   |            | X Wa   | lk 2 Slope (%)        |
|                        | X Walk 1 X Slope (%)  | 0.5   |            | X Wa   | lk 2 X Slope (%)      |
| N/A                    | Ramp inside XWalk1?   | N/A   | N/A        | Ramp   | inside XWalk2?        |
|                        | Road Slope (%)        | 2.6   | N/A        | Clear  | Space?                |
|                        | Road X Slope (%)      | 0.2   | N/A        | Clear  | Space to XWalk (in)   |
| N/A                    | Any Obstructions?     | N/A   | N/A        | Storm  | Grate/Utility Hazard? |
|                        | Obstruction Type      |       |            | Storm  | Grate/Utility Type    |