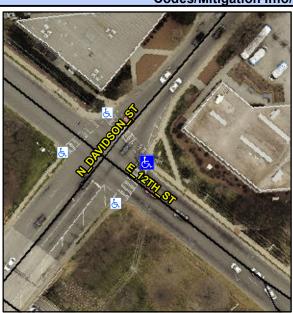

## **Access Compliance Report Public Rights-of-Way** (Curb Ramps)

Intersection ID: 12089 Main Street: E 12TH ST **Cross Street: N DAVIDSON ST** Location: ADA ID: 280F289AC209 Ramp Type: PerpDiag Initial Pass/Fail: Fail **Overall Compliance: No Severity Score:** 37.5

## Field Measurements/Component Compliance

N DAVIDSON ST Street 1 Name Stop Condition-Street 2 Street 2 Name E 12TH ST Stop Condition-Street 1

**Remove & Replace Curb Ramp With** Two New Directional Ramps or Equivalent.