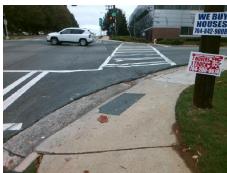

## Field Measurements/Component Compliance

N DAVIDSON ST Street 1 Name Stop Condition-Street 2 Street 2 Name E 12TH ST Stop Condition-Street 1

**Remove & Replace Curb Ramp With** Two New Directional Ramps or Equivalent.

Surveyor Notes:

Possible Solutions:

N/A

PROW/ADA:

Not Found, R304.2.2, R304.5.3

| Yes |
|-----|
| N/A |
|     |

Total Cost: 3200.00

| Comp | liance Description    | Data  | Comp | liance | Description           | Data  |
|------|-----------------------|-------|------|--------|-----------------------|-------|
| N/A  | Ramp Length (in)      | 59.0  | No   | Ramp   | Slope (%)             | 11.5  |
| Yes  | Ramp Width (in)       | 60.0  | No   | Ramp   | XSlope (%)            | 9.4   |
| N/A  | Flare Type LT         | N/A   | N/A  | Flare  | Type RT               | N/A   |
| N/A  | Flare Slope LT (%)    | N/A   | N/A  | Flare  | Slope RT (%)          | N/A   |
| N/A  | Flare Traversable LT? | N/A   | N/A  | Flare  | Traversable RT?       | N/A   |
| N/A  | Landing Length (in)   | N/A   | N/A  | DWS    | Provided?             | N/A   |
| N/A  | Landing Width (in)    | N/A   | N/A  | DWS    | Contrast?             | N/A   |
| N/A  | Landing Slope (%)     | N/A   | N/A  | DWS    | Length (in)           | N/A   |
| N/A  | Landing X Slope (%)   | N/A   | N/A  | DWS    | Full Width?           | N/A   |
| N/A  | Landing Curb? (Y/N)   | N/A   | N/A  | DWS    | Offset (in)           | N/A   |
| N/A  | Shared Landing?       | N/A   |      |        |                       |       |
| N/A  | Gutter Ponding?       | N/A   | N/A  | Gutter | Slope (%)             | N/A   |
| N/A  | Gutter Lip Ht (in)    | 2.0   | N/A  | Gutter | X Slope (%)           | N/A   |
| N/A  | Painted X Walk1?      | Yes   | N/A  | Painte | ed X Walk2?           | Yes   |
|      | X Walk 1 Direction    | To NW |      | X Wal  | k 2 Direction         | To SW |
| N/A  | X Walk 1 Width (in)   | 148.0 | N/A  | X Wal  | k 2 Width (in)        | 148.0 |
|      | X Walk 1 Slope (%)    | 9.5   |      | X Wal  | k 2 Slope (%)         | 0.8   |
|      | X Walk 1 X Slope (%)  | 2.8   |      | X Wal  | k 2 X Slope (%)       | 10.6  |
| N/A  | Ramp inside XWalk1?   | Yes   | N/A  | Ramp   | inside XWalk2?        | Yes   |
|      | Road Slope (%)        | 3.2   | N/A  | Clear  | Space?                | N/A   |
|      | Road X Slope (%)      | 9.1   | N/A  | Clear  | Space to XWalk (in)   | N/A   |
| N/A  | Any Obstructions?     | N/A   | N/A  | Storm  | Grate/Utility Hazard? | N/A   |
|      | Obstruction Type      |       | l    | Storm  | Grate/Utility Type    |       |
|      |                       | N/A   |      |        |                       | N/A   |
|      |                       |       | Yes  | Surfac | ce Condition? (G/P)   | Good  |