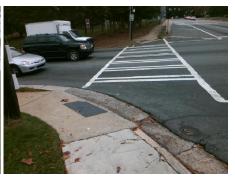

## Field Measurements/Component Compliance

N DAVIDSON ST Street 1 Name Stop Condition-Street 2 Street 2 Name E 12TH ST Stop Condition-Street 1

**Remove & Replace Curb Ramp With** Two New Directional Ramps or Equivalent.

Surveyor Notes:

Possible Solutions:

N/A

PROW/ADA:

Not Found, R304.2.2, R304.5.3

| Yes |
|-----|
| N/A |
|     |

Total Cost: 3200.00

| Comp | liance Description    | Data  | Comp | liance | Description           | Data  |
|------|-----------------------|-------|------|--------|-----------------------|-------|
| N/A  | Ramp Length (in)      | 59.0  | No   | Ramp   | Slope (%)             | 11.5  |
| Yes  | Ramp Width (in)       | 60.0  | No   | Ramp   | XSlope (%)            | 9.4   |
| N/A  | Flare Type LT         | N/A   | N/A  | Flare  | Type RT               | N/A   |
| N/A  | Flare Slope LT (%)    | N/A   | N/A  | Flare  | Slope RT (%)          | N/A   |
| N/A  | Flare Traversable LT? | N/A   | N/A  | Flare  | Traversable RT?       | N/A   |
| N/A  | Landing Length (in)   | N/A   | N/A  | DWS    | Provided?             | N/A   |
| N/A  | Landing Width (in)    | N/A   | N/A  | DWS    | Contrast?             | N/A   |
| N/A  | Landing Slope (%)     | N/A   | N/A  | DWS    | Length (in)           | N/A   |
| N/A  | Landing X Slope (%)   | N/A   | N/A  | DWS    | Full Width?           | N/A   |
| N/A  | Landing Curb? (Y/N)   | N/A   | N/A  | DWS    | Offset (in)           | N/A   |
| N/A  | Shared Landing?       | N/A   |      |        |                       |       |
| N/A  | Gutter Ponding?       | N/A   | N/A  | Gutter | Slope (%)             | N/A   |
| N/A  | Gutter Lip Ht (in)    | 2.0   | N/A  | Gutter | X Slope (%)           | N/A   |
| N/A  | Painted X Walk1?      | Yes   | N/A  | Painte | ed X Walk2?           | Yes   |
|      | X Walk 1 Direction    | To NW |      | X Wal  | k 2 Direction         | To SW |
| N/A  | X Walk 1 Width (in)   | 148.0 | N/A  | X Wal  | k 2 Width (in)        | 148.0 |
|      | X Walk 1 Slope (%)    | 9.5   |      | X Wal  | k 2 Slope (%)         | 0.8   |
|      | X Walk 1 X Slope (%)  | 2.8   |      | X Wal  | k 2 X Slope (%)       | 10.6  |
| N/A  | Ramp inside XWalk1?   | Yes   | N/A  | Ramp   | inside XWalk2?        | Yes   |
|      | Road Slope (%)        | 3.2   | N/A  | Clear  | Space?                | N/A   |
|      | Road X Slope (%)      | 9.1   | N/A  | Clear  | Space to XWalk (in)   | N/A   |
| N/A  | Any Obstructions?     | N/A   | N/A  | Storm  | Grate/Utility Hazard? | N/A   |
|      | Obstruction Type      |       | l    | Storm  | Grate/Utility Type    |       |
|      |                       | N/A   |      |        |                       | N/A   |
|      |                       |       | Yes  | Surfac | ce Condition? (G/P)   | Good  |