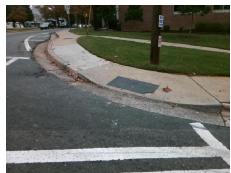

## Field Measurements/Component Compliance

N DAVIDSON ST Street 1 Name Stop Condition-Street 2 Street 2 Name E 12TH ST Stop Condition-Street 1

**Remove & Replace Curb Ramp With** Two New Directional Ramps or Equivalent.

Surveyor Notes:

Possible Solutions:

N/A

PROW/ADA:

Not Found, R304.2.2, R304.5.3

| Yes |
|-----|
| N/A |
|     |

Total Cost: 3200.00

| Comp | liance Description    | Data  | Comp | liance | Description           | Data  |
|------|-----------------------|-------|------|--------|-----------------------|-------|
| N/A  | Ramp Length (in)      | 59.0  | No   | Ramp   | Slope (%)             | 11.5  |
| Yes  | Ramp Width (in)       | 60.0  | No   | Ramp   | XSlope (%)            | 9.4   |
| N/A  | Flare Type LT         | N/A   | N/A  | Flare  | Type RT               | N/A   |
| N/A  | Flare Slope LT (%)    | N/A   | N/A  | Flare  | Slope RT (%)          | N/A   |
| N/A  | Flare Traversable LT? | N/A   | N/A  | Flare  | Traversable RT?       | N/A   |
| N/A  | Landing Length (in)   | N/A   | N/A  | DWS    | Provided?             | N/A   |
| N/A  | Landing Width (in)    | N/A   | N/A  | DWS    | Contrast?             | N/A   |
| N/A  | Landing Slope (%)     | N/A   | N/A  | DWS    | Length (in)           | N/A   |
| N/A  | Landing X Slope (%)   | N/A   | N/A  | DWS    | Full Width?           | N/A   |
| N/A  | Landing Curb? (Y/N)   | N/A   | N/A  | DWS    | Offset (in)           | N/A   |
| N/A  | Shared Landing?       | N/A   |      |        |                       |       |
| N/A  | Gutter Ponding?       | N/A   | N/A  | Gutter | Slope (%)             | N/A   |
| N/A  | Gutter Lip Ht (in)    | 2.0   | N/A  | Gutter | X Slope (%)           | N/A   |
| N/A  | Painted X Walk1?      | Yes   | N/A  | Painte | ed X Walk2?           | Yes   |
|      | X Walk 1 Direction    | To NW |      | X Wal  | k 2 Direction         | To SW |
| N/A  | X Walk 1 Width (in)   | 148.0 | N/A  | X Wal  | k 2 Width (in)        | 148.0 |
|      | X Walk 1 Slope (%)    | 9.5   |      | X Wal  | k 2 Slope (%)         | 0.8   |
|      | X Walk 1 X Slope (%)  | 2.8   |      | X Wal  | k 2 X Slope (%)       | 10.6  |
| N/A  | Ramp inside XWalk1?   | Yes   | N/A  | Ramp   | inside XWalk2?        | Yes   |
|      | Road Slope (%)        | 3.2   | N/A  | Clear  | Space?                | N/A   |
|      | Road X Slope (%)      | 9.1   | N/A  | Clear  | Space to XWalk (in)   | N/A   |
| N/A  | Any Obstructions?     | N/A   | N/A  | Storm  | Grate/Utility Hazard? | N/A   |
|      | Obstruction Type      |       | l    | Storm  | Grate/Utility Type    |       |
|      |                       | N/A   |      |        |                       | N/A   |
|      |                       |       | Yes  | Surfac | ce Condition? (G/P)   | Good  |