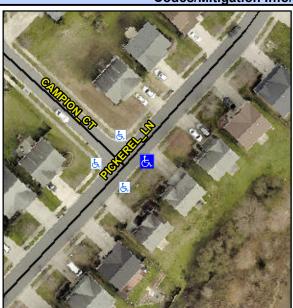

## **Access Compliance Report Public Rights-of-Way** (Curb Ramps)

Data

5.0

2.4

N/A

Good

Main Street: CAMPION CT Intersection ID: 42726 **Cross Street: PICKEREL LN** Location: Ε Initial Pass/Fail: Fail **Overall Compliance: No** 10 **ADA ID: 281014FE7FEA** Ramp Type: Perp **Severity Score:** 

**Obstruction Type** 

**PICKEREL LN** Street 1 Name Stop Condition-Street 2 None N/A Street 2 Name Stop Condition-Street 1 N/A

| Possible Solution             |        | rieia ivie          |
|-------------------------------|--------|---------------------|
| Possible Solutions:           | Compli | ance Description    |
| Remove & Replace Entire Ramp. | N/A    | Ramp Length (in)    |
| ·                             | No     | Ramp Width (in)     |
|                               | N/A    | Flare Type LT       |
|                               | N/A    | Flare Slope LT (%)  |
|                               | N/A    | Flare Traversable L |
|                               | N/A    | Landing Length (in) |
| Surveyor Notes:               | N/A    | Landing Width (in)  |
| N/A                           | N/A    | Landing Slope (%)   |
|                               | N/A    | Landing X Slope (%  |
|                               | N/A    | Landing Curb? (Y/N  |
|                               | N/A    | Shared Landing?     |
| PROW/ADA:                     | N/A    | Gutter Ponding?     |
| Not Found, R304.5.1           | N/A    | Gutter Lip Ht (in)  |
|                               | N/A    | Painted X Walk1?    |
|                               |        | X Walk 1 Direction  |
|                               | N/A    | X Walk 1 Width (in) |
|                               |        | X Walk 1 Slope (%)  |
|                               |        | X Walk 1 X Slope (% |
|                               | N/A    | Ramp inside XWalk   |
|                               |        | Road Slope (%)      |
|                               |        |                     |