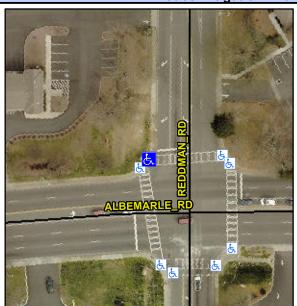

## Access Compliance Report Public Rights-of-Way (Curb Ramps)

Intersection ID: 15094Main Street: ALBEMARLE\_RDCross Street: REDDMAN\_RDLocation: NWADA ID: 281EDCE5C5FARamp Type: PerpInitial Pass/Fail: FailOverall Compliance: NoSeverity Score: 21.25

## Field Measurements/Component Compliance

Street 1 Name REDDMAN RD
Stop Condition-Street 2 Signal
Street 2 Name N/A
Stop Condition-Street 1 N/A

| Possible Solutions:           |   |  |  |  |
|-------------------------------|---|--|--|--|
| Remove & Replace Entire Ramp. |   |  |  |  |
|                               | N |  |  |  |
|                               | N |  |  |  |
|                               | 1 |  |  |  |
|                               | 1 |  |  |  |
|                               | 1 |  |  |  |
| Surveyor Notes:               | 1 |  |  |  |
| N/A                           | 1 |  |  |  |
|                               | 1 |  |  |  |
|                               | 1 |  |  |  |
|                               | 1 |  |  |  |
| PROW/ADA:                     | 1 |  |  |  |
| Not Found, R304.5.1, R304.2.2 | N |  |  |  |
|                               | 1 |  |  |  |
|                               |   |  |  |  |
|                               | 1 |  |  |  |
|                               |   |  |  |  |
|                               | N |  |  |  |
|                               | r |  |  |  |
|                               |   |  |  |  |