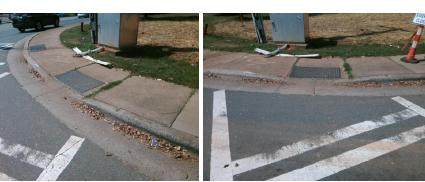

## Field Measurements/Component Compliance

Street 1 Name REDDMAN RD
Stop Condition-Street 2 Signal
Street 2 Name N/A
Stop Condition-Street 1 N/A

| Possible Solutions:           |   |  |  |  |
|-------------------------------|---|--|--|--|
| Remove & Replace Entire Ramp. |   |  |  |  |
|                               | N |  |  |  |
|                               | N |  |  |  |
|                               | 1 |  |  |  |
|                               | 1 |  |  |  |
|                               | 1 |  |  |  |
| Surveyor Notes:               | 1 |  |  |  |
| N/A                           | 1 |  |  |  |
|                               | 1 |  |  |  |
|                               | 1 |  |  |  |
|                               | 1 |  |  |  |
| PROW/ADA:                     | 1 |  |  |  |
| Not Found, R304.5.1, R304.2.2 | N |  |  |  |
|                               | 1 |  |  |  |
|                               |   |  |  |  |
|                               | 1 |  |  |  |
|                               |   |  |  |  |
|                               | N |  |  |  |
|                               | r |  |  |  |
|                               |   |  |  |  |

Total Cost:

1850.00

| Comp | liance Description    | Data  | Comp | liance De             | scription           | Data |
|------|-----------------------|-------|------|-----------------------|---------------------|------|
| N/A  | Ramp Length (in)      | 60.0  | No   | Ramp Slope (%)        |                     | 9.6  |
| No   | Ramp Width (in)       | 42.0  | Yes  | Ramp XSlope (%)       |                     | 1.7  |
| N/A  | Flare Type LT         | N/A   | N/A  | Flare Type RT         |                     | N/A  |
| N/A  | Flare Slope LT (%)    | N/A   | N/A  | Flare Slope RT (%)    |                     | N/A  |
| N/A  | Flare Traversable LT? | N/A   | N/A  | Flare Traversable RT? |                     | N/A  |
| N/A  | Landing Length (in)   | N/A   | N/A  | DWS Provided?         |                     | N/A  |
| N/A  | Landing Width (in)    | N/A   | N/A  | DWS Contrast?         |                     | N/A  |
| N/A  | Landing Slope (%)     | N/A   | N/A  | DWS Length (in)       |                     | N/A  |
| N/A  | Landing X Slope (%)   | N/A   | N/A  | DWS Full Width?       |                     | N/A  |
| N/A  | Landing Curb? (Y/N)   | N/A   | N/A  | DWS Offs              | set (in)            | N/A  |
| N/A  | Shared Landing?       | N/A   |      |                       |                     |      |
| N/A  | Gutter Ponding?       | N/A   | N/A  | Gutter Slope (%)      |                     | N/A  |
| N/A  | Gutter Lip Ht (in)    | N/A   | N/A  | Gutter X Slope (%)    |                     | N/A  |
| N/A  | Painted X Walk1?      | Yes   | N/A  | Painted X             | ( Walk2?            | N/A  |
|      | X Walk 1 Direction    | To E  |      | X Walk 2              | Direction           | N/A  |
| N/A  | X Walk 1 Width (in)   | 110.0 | N/A  | X Walk 2              | Width (in)          | N/A  |
|      | X Walk 1 Slope (%)    | 1.2   |      | X Walk 2              | Slope (%)           | N/A  |
|      | X Walk 1 X Slope (%)  | 0.4   |      | X Walk 2              | X Slope (%)         | N/A  |
| N/A  | Ramp inside XWalk1?   | Yes   | N/A  | Ramp ins              | ide XWalk2?         | N/A  |
|      | Road Slope (%)        | N/A   | N/A  | Clear Spa             | ace?                | N/A  |
|      | Road X Slope (%)      | N/A   | N/A  | Clear Spa             | ace to XWalk (in)   | N/A  |
| N/A  | Any Obstructions?     | N/A   | N/A  | Storm Gr              | ate/Utility Hazard? | N/A  |
|      | Obstruction Type      |       |      | Storm Gr              | ate/Utility Type    |      |
|      |                       | N/A   |      |                       |                     | N/A  |
|      |                       |       | Yes  | Surface (             | Condition? (G/P)    | Good |
|      |                       |       |      |                       |                     |      |