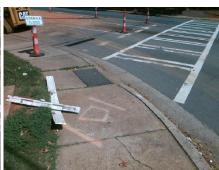

## Field Measurements/Component Compliance

Street 1 Name REDDMAN RD
Stop Condition-Street 2 Signal
Street 2 Name N/A
Stop Condition-Street 1 N/A

| Possible Solutions:           |   |  |  |  |
|-------------------------------|---|--|--|--|
| Remove & Replace Entire Ramp. |   |  |  |  |
|                               | N |  |  |  |
|                               | N |  |  |  |
|                               | 1 |  |  |  |
|                               | 1 |  |  |  |
|                               | 1 |  |  |  |
| Surveyor Notes:               | 1 |  |  |  |
| N/A                           | 1 |  |  |  |
|                               | 1 |  |  |  |
|                               | 1 |  |  |  |
|                               | 1 |  |  |  |
| PROW/ADA:                     | 1 |  |  |  |
| Not Found, R304.5.1, R304.2.2 | N |  |  |  |
|                               | 1 |  |  |  |
|                               |   |  |  |  |
|                               | 1 |  |  |  |
|                               |   |  |  |  |
|                               | N |  |  |  |
|                               | r |  |  |  |
|                               |   |  |  |  |

Total Cost:

1850.00

| Comp | liance Description    | Data  | Comp | liance De             | scription           | Data |
|------|-----------------------|-------|------|-----------------------|---------------------|------|
| N/A  | Ramp Length (in)      | 60.0  | No   | Ramp Slope (%)        |                     | 9.6  |
| No   | Ramp Width (in)       | 42.0  | Yes  | Ramp XSlope (%)       |                     | 1.7  |
| N/A  | Flare Type LT         | N/A   | N/A  | Flare Type RT         |                     | N/A  |
| N/A  | Flare Slope LT (%)    | N/A   | N/A  | Flare Slope RT (%)    |                     | N/A  |
| N/A  | Flare Traversable LT? | N/A   | N/A  | Flare Traversable RT? |                     | N/A  |
| N/A  | Landing Length (in)   | N/A   | N/A  | DWS Provided?         |                     | N/A  |
| N/A  | Landing Width (in)    | N/A   | N/A  | DWS Contrast?         |                     | N/A  |
| N/A  | Landing Slope (%)     | N/A   | N/A  | DWS Length (in)       |                     | N/A  |
| N/A  | Landing X Slope (%)   | N/A   | N/A  | DWS Full Width?       |                     | N/A  |
| N/A  | Landing Curb? (Y/N)   | N/A   | N/A  | DWS Offs              | set (in)            | N/A  |
| N/A  | Shared Landing?       | N/A   |      |                       |                     |      |
| N/A  | Gutter Ponding?       | N/A   | N/A  | Gutter Slope (%)      |                     | N/A  |
| N/A  | Gutter Lip Ht (in)    | N/A   | N/A  | Gutter X Slope (%)    |                     | N/A  |
| N/A  | Painted X Walk1?      | Yes   | N/A  | Painted X             | ( Walk2?            | N/A  |
|      | X Walk 1 Direction    | To E  |      | X Walk 2              | Direction           | N/A  |
| N/A  | X Walk 1 Width (in)   | 110.0 | N/A  | X Walk 2              | Width (in)          | N/A  |
|      | X Walk 1 Slope (%)    | 1.2   |      | X Walk 2              | Slope (%)           | N/A  |
|      | X Walk 1 X Slope (%)  | 0.4   |      | X Walk 2              | X Slope (%)         | N/A  |
| N/A  | Ramp inside XWalk1?   | Yes   | N/A  | Ramp ins              | ide XWalk2?         | N/A  |
|      | Road Slope (%)        | N/A   | N/A  | Clear Spa             | ace?                | N/A  |
|      | Road X Slope (%)      | N/A   | N/A  | Clear Spa             | ace to XWalk (in)   | N/A  |
| N/A  | Any Obstructions?     | N/A   | N/A  | Storm Gr              | ate/Utility Hazard? | N/A  |
|      | Obstruction Type      |       |      | Storm Gr              | ate/Utility Type    |      |
|      |                       | N/A   |      |                       |                     | N/A  |
|      |                       |       | Yes  | Surface (             | Condition? (G/P)    | Good |
|      |                       |       |      |                       |                     |      |