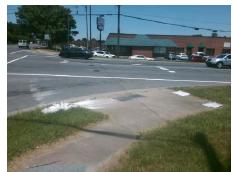

Remove & Replace Entire Ramp.
Restripe Crosswalk.

Surveyor Notes:

N/A

PROW/ADA:

Not Found, R304.5.1, R304.2.2, R304.5.3

Total Cost: \$ 2050.00

| Field Measurements/Component Compliance |                       |       |      |                             |      |
|-----------------------------------------|-----------------------|-------|------|-----------------------------|------|
| Comp                                    | liance Description    | Data  | Comp | liance Description          | Data |
| N/A                                     | Ramp Length (in)      | 89.0  | No   | Ramp Slope (%)              | 11.9 |
| No                                      | Ramp Width (in)       | 44.0  | No   | Ramp XSlope (%)             | 3.5  |
| N/A                                     | Flare Type LT         | N/A   | N/A  | Flare Type RT               | N/A  |
| N/A                                     | Flare Slope LT (%)    | N/A   | N/A  | Flare Slope RT (%)          | N/A  |
| N/A                                     | Flare Traversable LT? | N/A   | N/A  | Flare Traversable RT?       | N/A  |
| N/A                                     | Landing Length (in)   | N/A   | N/A  | DWS Provided?               | N/A  |
| N/A                                     | Landing Width (in)    | N/A   | N/A  | DWS Contrast?               | N/A  |
| N/A                                     | Landing Slope (%)     | N/A   | N/A  | DWS Length (in)             | N/A  |
| N/A                                     | Landing X Slope (%)   | N/A   | N/A  | DWS Full Width?             | N/A  |
| N/A                                     | Landing Curb? (Y/N)   | N/A   | N/A  | DWS Offset (in)             | N/A  |
| N/A                                     | Shared Landing?       | N/A   |      |                             |      |
| N/A                                     | Gutter Ponding?       | N/A   | N/A  | Gutter Slope (%)            | N/A  |
| N/A                                     | Gutter Lip Ht (in)    | N/A   | N/A  | Gutter X Slope (%)          | N/A  |
| N/A                                     | Painted X Walk1?      | Yes   | N/A  | Painted X Walk2?            | N/A  |
|                                         | X Walk 1 Direction    | To W  |      | X Walk 2 Direction          | N/A  |
| N/A                                     | X Walk 1 Width (in)   | 102.0 | N/A  | X Walk 2 Width (in)         | N/A  |
|                                         | X Walk 1 Slope (%)    | 0.3   |      | X Walk 2 Slope (%)          | N/A  |
|                                         | X Walk 1 X Slope (%)  | 2.6   |      | X Walk 2 X Slope (%)        | N/A  |
| N/A                                     | Ramp inside XWalk1?   | No    | N/A  | Ramp inside XWalk2?         | N/A  |
|                                         | Road Slope (%)        | N/A   | N/A  | Clear Space?                | N/A  |
|                                         | Road X Slope (%)      | N/A   | N/A  | Clear Space to XWalk (in)   | N/A  |
| N/A                                     | Any Obstructions?     | N/A   | N/A  | Storm Grate/Utility Hazard? | N/A  |
|                                         | Obstruction Type      |       |      | Storm Grate/Utility Type    |      |
|                                         |                       | N/A   |      |                             | N/A  |
|                                         |                       |       | Yes  | Surface Condition? (G/P)    | Good |
|                                         |                       |       |      |                             |      |