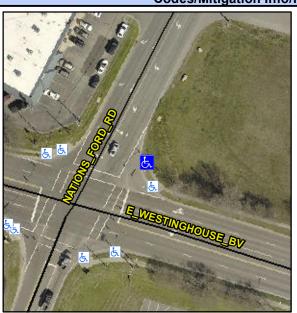

## Access Compliance Report Public Rights-of-Way (Curb Ramps)

Intersection ID: 23784Main Street:E\_WESTINGHOUSE\_BVCross Street:NATIONS\_FORD\_RDLocation:NEADA ID: 28235D25215FRamp Type:PerpInitial Pass/Fail:FailOverall Compliance:NoSeverity Score:22.5