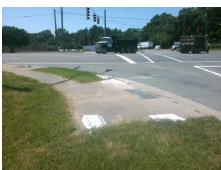

Remove & Replace Entire Ramp.
Restripe Crosswalk.

Surveyor Notes:

N/A

PROW/ADA:

Not Found, R304.5.1, R304.2.2, R304.5.3

Total Cost: \$ 2050.00

| Field Measurements/Component Compliance |                       |       |      |                             |      |
|-----------------------------------------|-----------------------|-------|------|-----------------------------|------|
| Comp                                    | liance Description    | Data  | Comp | liance Description          | Data |
| N/A                                     | Ramp Length (in)      | 89.0  | No   | Ramp Slope (%)              | 11.9 |
| No                                      | Ramp Width (in)       | 44.0  | No   | Ramp XSlope (%)             | 3.5  |
| N/A                                     | Flare Type LT         | N/A   | N/A  | Flare Type RT               | N/A  |
| N/A                                     | Flare Slope LT (%)    | N/A   | N/A  | Flare Slope RT (%)          | N/A  |
| N/A                                     | Flare Traversable LT? | N/A   | N/A  | Flare Traversable RT?       | N/A  |
| N/A                                     | Landing Length (in)   | N/A   | N/A  | DWS Provided?               | N/A  |
| N/A                                     | Landing Width (in)    | N/A   | N/A  | DWS Contrast?               | N/A  |
| N/A                                     | Landing Slope (%)     | N/A   | N/A  | DWS Length (in)             | N/A  |
| N/A                                     | Landing X Slope (%)   | N/A   | N/A  | DWS Full Width?             | N/A  |
| N/A                                     | Landing Curb? (Y/N)   | N/A   | N/A  | DWS Offset (in)             | N/A  |
| N/A                                     | Shared Landing?       | N/A   |      |                             |      |
| N/A                                     | Gutter Ponding?       | N/A   | N/A  | Gutter Slope (%)            | N/A  |
| N/A                                     | Gutter Lip Ht (in)    | N/A   | N/A  | Gutter X Slope (%)          | N/A  |
| N/A                                     | Painted X Walk1?      | Yes   | N/A  | Painted X Walk2?            | N/A  |
|                                         | X Walk 1 Direction    | To W  |      | X Walk 2 Direction          | N/A  |
| N/A                                     | X Walk 1 Width (in)   | 102.0 | N/A  | X Walk 2 Width (in)         | N/A  |
|                                         | X Walk 1 Slope (%)    | 0.3   |      | X Walk 2 Slope (%)          | N/A  |
|                                         | X Walk 1 X Slope (%)  | 2.6   |      | X Walk 2 X Slope (%)        | N/A  |
| N/A                                     | Ramp inside XWalk1?   | No    | N/A  | Ramp inside XWalk2?         | N/A  |
|                                         | Road Slope (%)        | N/A   | N/A  | Clear Space?                | N/A  |
|                                         | Road X Slope (%)      | N/A   | N/A  | Clear Space to XWalk (in)   | N/A  |
| N/A                                     | Any Obstructions?     | N/A   | N/A  | Storm Grate/Utility Hazard? | N/A  |
|                                         | Obstruction Type      |       |      | Storm Grate/Utility Type    |      |
|                                         |                       | N/A   |      |                             | N/A  |
|                                         |                       |       | Yes  | Surface Condition? (G/P)    | Good |
|                                         |                       |       |      |                             |      |