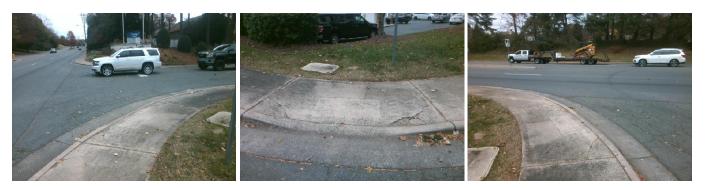

## Access Compliance Report Public Rights-of-Way (Curb Ramps)

|                                         |                          |                                             |                           |                                                |                       |                             |     |                             | CIM   |
|-----------------------------------------|--------------------------|---------------------------------------------|---------------------------|------------------------------------------------|-----------------------|-----------------------------|-----|-----------------------------|-------|
| Intersection ID: 20532                  | Main Street: FAIRVIEW_RD |                                             | Cross Street: SIMSBURY RD |                                                |                       |                             |     | Location:                   | SW    |
| ADA ID: 2823EE82B583                    | 83 Ramp Type: PerpDiag   |                                             |                           | Initial Pass/Fail: Fail Overall Compliance: No |                       |                             |     | o Severity Score:           | 13.75 |
| Codes/Mitigation Info/Possible Solution |                          |                                             |                           | Field Measurements/Component Compliance        |                       |                             |     |                             |       |
|                                         | 6.<br>D<br>6.            | Possible Solutions:                         |                           | Compliance Description                         |                       | Data Compliance Description |     | Data                        |       |
|                                         |                          | Remove & Replace Curb Ramp W                | ith                       | N/A                                            | Ramp Length (in)      | 63.0                        | No  | Ramp Slope (%)              | 9.9   |
|                                         |                          | Two New Directional Ramps or<br>Equivalent. |                           | Yes                                            | Ramp Width (in)       | 48.0                        | No  | Ramp XSlope (%)             | 2.4   |
|                                         |                          |                                             |                           | N/A                                            | Flare Type LT         | N/A                         | N/A | Flare Type RT               | N/A   |
| the state                               |                          |                                             |                           | N/A                                            | Flare Slope LT (%)    | N/A                         | N/A | Flare Slope RT (%)          | N/A   |
| ENEXTEN RD                              |                          |                                             |                           | N/A                                            | Flare Traversable LT? | N/A                         | N/A | Flare Traversable RT?       | N/A   |
|                                         |                          |                                             |                           | N/A                                            | Landing Length (in)   | N/A                         | N/A | DWS Provided?               | N/A   |
|                                         |                          | Surveyor Notes:                             |                           | N/A                                            | Landing Width (in)    | N/A                         | N/A | DWS Contrast?               | N/A   |
| E.                                      |                          | N/A                                         |                           | N/A                                            | Landing Slope (%)     | N/A                         | N/A | DWS Length (in)             | N/A   |
| AL B                                    |                          | 1                                           |                           | N/A                                            | Landing X Slope (%)   | N/A                         | N/A | DWS Full Width?             | N/A   |
|                                         |                          |                                             |                           | N/A                                            | Landing Curb? (Y/N)   | N/A                         | N/A | DWS Offset (in)             | N/A   |
|                                         | LINE CONTRACTOR          |                                             |                           | N/A                                            | Shared Landing?       | N/A                         |     |                             |       |
|                                         |                          | PROW/ADA:                                   |                           | N/A                                            | Gutter Ponding?       | N/A                         | N/A | Gutter Slope (%)            | N/A   |
| UN LAATT                                |                          | Not Found, R304.2.2, R304.5.3               |                           | N/A                                            | Gutter Lip Ht (in)    | N/A                         | N/A | Gutter X Slope (%)          | N/A   |
| HTT3 14                                 | 1 2                      |                                             |                           | N/A                                            | Painted X Walk1?      | No                          | N/A | Painted X Walk2?            | No    |
| The ALLAND                              |                          |                                             |                           |                                                | X Walk 1 Direction    | To E                        |     | X Walk 2 Direction          | To N  |
|                                         |                          |                                             |                           | N/A                                            | X Walk 1 Width (in)   | N/A                         | N/A | X Walk 2 Width (in)         | N/A   |
| Street 1 Name                           | SIMSBURY RD              |                                             |                           |                                                | X Walk 1 Slope (%)    | 3.9                         |     | X Walk 2 Slope (%)          | 5.5   |
| Stop Condition-Street 2                 | StopSign                 |                                             |                           |                                                | X Walk 1 X Slope (%)  | 1.6                         |     | X Walk 2 X Slope (%)        | 3.7   |
| Street 2 Name                           | FAIRVIEW RD              |                                             |                           | N/A                                            | Ramp inside XWalk1?   | N/A                         | N/A | Ramp inside XWalk2?         | N/A   |
| Stop Condition-Street 1                 | None                     |                                             |                           |                                                | Road Slope (%)        | 0.9                         | N/A | Clear Space?                | N/A   |
|                                         |                          |                                             |                           |                                                | Road X Slope (%)      | 3.9                         | N/A | Clear Space to XWalk (in)   | N/A   |
|                                         |                          |                                             |                           | N/A                                            | Any Obstructions?     | N/A                         | N/A | Storm Grate/Utility Hazard? | N/A   |
|                                         |                          | Total Cost: \$ 32                           | 00.00                     |                                                | Obstruction Type      |                             |     | Storm Grate/Utility Type    |       |
|                                         |                          |                                             |                           |                                                |                       | N/A                         |     |                             | N/A   |

Yes Surface Condition? (G/P)

Good