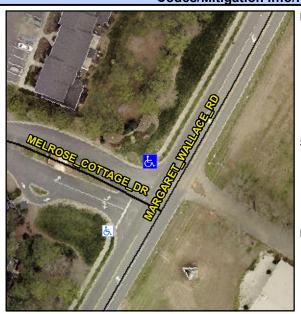

## **Access Compliance Report Public Rights-of-Way** (Curb Ramps)

Intersection ID: N/A Main Street: MELROSE COTTAGE DR Cross Street: MARGARET\_WALLACE\_RD Location: ADA ID: 282460BE3848 Ramp Type: PerpDiag Initial Pass/Fail: Fail **Overall Compliance: No** Severity Score: 21.25