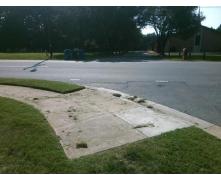

## **Access Compliance Report Public Rights-of-Way** (Curb Ramps)

Intersection ID: N/A Main Street: MELROSE COTTAGE DR Cross Street: MARGARET\_WALLACE\_RD Location: ADA ID: 282460BE3848 Ramp Type: PerpDiag Initial Pass/Fail: Fail **Overall Compliance: No** Severity Score: 21.25

**Codes/Mitigation Info/Possible Solution** 

Street 1 Name Stop Condition-Street 2 Street 2 Name Stop Condition-Street 1

MELROSE COTTAGE DR StopSign **MARGARET WALLACE RD** None

Possible Solutions: **Remove & Replace Curb Ramp With** Two New Directional Ramps or Equivalent. Surveyor Notes: N/A PROW/ADA: Not Found, R304.5.1, R304.2.2

Total Cost: 3200.00

| Field Measurements/Component Compliance |                                        |       |      |                             |       |
|-----------------------------------------|----------------------------------------|-------|------|-----------------------------|-------|
| Comp                                    | Compliance Description                 |       | Comp | liance Description          | Data  |
| N/A                                     | Ramp Length (in)                       | 45.0  | No   | Ramp Slope (%)              | 8.7   |
| No                                      | Ramp Width (in)                        | 40.0  | Yes  | Ramp XSlope (%)             | 0.1   |
| N/A                                     | Flare Type LT                          | N/A   | N/A  | Flare Type RT               | N/A   |
| N/A                                     | Flare Slope LT (%)                     | N/A   | N/A  | Flare Slope RT (%)          | N/A   |
| N/A                                     | Flare Traversable LT?                  | N/A   | N/A  | Flare Traversable RT?       | N/A   |
| N/A                                     | Landing Length (in)                    | N/A   | N/A  | DWS Provided?               | N/A   |
| N/A                                     | Landing Width (in)                     | N/A   | N/A  | DWS Contrast?               | N/A   |
| N/A                                     | Landing Slope (%)                      | N/A   | N/A  | DWS Length (in)             | N/A   |
| N/A                                     | Landing X Slope (%)                    | N/A   | N/A  | DWS Full Width?             | N/A   |
| N/A                                     | Landing Curb? (Y/N)                    | N/A   | N/A  | DWS Offset (in)             | N/A   |
| N/A                                     | Shared Landing?                        | N/A   |      |                             |       |
| N/A                                     | Gutter Ponding?                        | N/A   | N/A  | Gutter Slope (%)            | N/A   |
| N/A                                     | Gutter Lip Ht (in)                     | N/A   | N/A  | Gutter X Slope (%)          | N/A   |
| N/A                                     | Painted X Walk1?                       | No    | N/A  | Painted X Walk2?            | No    |
|                                         | X Walk 1 Direction                     | To SW |      | X Walk 2 Direction          | To SE |
| N/A                                     | X Walk 1 Width (in)                    | N/A   | N/A  | X Walk 2 Width (in)         | N/A   |
|                                         | X Walk 1 Slope (%)                     | 0.2   |      | X Walk 2 Slope (%)          | 4.9   |
|                                         | X Walk 1 X Slope (%)                   | 3.2   |      | X Walk 2 X Slope (%)        | 3.5   |
| N/A                                     | Ramp inside XWalk1?                    | N/A   | N/A  | Ramp inside XWalk2?         | N/A   |
|                                         | Road Slope (%)                         | 4.0   | N/A  | Clear Space?                | N/A   |
|                                         | Road X Slope (%)                       | 2.2   | N/A  | Clear Space to XWalk (in)   | N/A   |
| N/A                                     | Any Obstructions?                      | N/A   | N/A  | Storm Grate/Utility Hazard? | N/A   |
|                                         | Obstruction Type                       |       |      | Storm Grate/Utility Type    |       |
|                                         |                                        | N/A   |      |                             | N/A   |
|                                         |                                        |       | Yes  | Surface Condition? (G/P)    | Good  |
|                                         | *** ********************************** |       |      |                             |       |