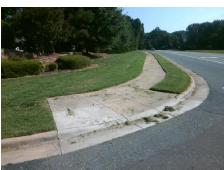

## **Access Compliance Report Public Rights-of-Way** (Curb Ramps)

Intersection ID: N/A Main Street: MELROSE COTTAGE DR Cross Street: MARGARET\_WALLACE\_RD Location: ADA ID: 282460BE3848 Ramp Type: PerpDiag Initial Pass/Fail: Fail **Overall Compliance: No** Severity Score: 21.25

**Codes/Mitigation Info/Possible Solution** 

Street 1 Name Stop Condition-Street 2 Street 2 Name Stop Condition-Street 1

MELROSE COTTAGE DR StopSign **MARGARET WALLACE RD** None

Possible Solutions: **Remove & Replace Curb Ramp With** Two New Directional Ramps or Equivalent. Surveyor Notes: N/A PROW/ADA: Not Found, R304.5.1, R304.2.2

Total Cost: 3200.00

| Field Measurements/Component Compliance |                                        |       |      |                             |       |
|-----------------------------------------|----------------------------------------|-------|------|-----------------------------|-------|
| Comp                                    | Compliance Description                 |       | Comp | liance Description          | Data  |
| N/A                                     | Ramp Length (in)                       | 45.0  | No   | Ramp Slope (%)              | 8.7   |
| No                                      | Ramp Width (in)                        | 40.0  | Yes  | Ramp XSlope (%)             | 0.1   |
| N/A                                     | Flare Type LT                          | N/A   | N/A  | Flare Type RT               | N/A   |
| N/A                                     | Flare Slope LT (%)                     | N/A   | N/A  | Flare Slope RT (%)          | N/A   |
| N/A                                     | Flare Traversable LT?                  | N/A   | N/A  | Flare Traversable RT?       | N/A   |
| N/A                                     | Landing Length (in)                    | N/A   | N/A  | DWS Provided?               | N/A   |
| N/A                                     | Landing Width (in)                     | N/A   | N/A  | DWS Contrast?               | N/A   |
| N/A                                     | Landing Slope (%)                      | N/A   | N/A  | DWS Length (in)             | N/A   |
| N/A                                     | Landing X Slope (%)                    | N/A   | N/A  | DWS Full Width?             | N/A   |
| N/A                                     | Landing Curb? (Y/N)                    | N/A   | N/A  | DWS Offset (in)             | N/A   |
| N/A                                     | Shared Landing?                        | N/A   |      |                             |       |
| N/A                                     | Gutter Ponding?                        | N/A   | N/A  | Gutter Slope (%)            | N/A   |
| N/A                                     | Gutter Lip Ht (in)                     | N/A   | N/A  | Gutter X Slope (%)          | N/A   |
| N/A                                     | Painted X Walk1?                       | No    | N/A  | Painted X Walk2?            | No    |
|                                         | X Walk 1 Direction                     | To SW |      | X Walk 2 Direction          | To SE |
| N/A                                     | X Walk 1 Width (in)                    | N/A   | N/A  | X Walk 2 Width (in)         | N/A   |
|                                         | X Walk 1 Slope (%)                     | 0.2   |      | X Walk 2 Slope (%)          | 4.9   |
|                                         | X Walk 1 X Slope (%)                   | 3.2   |      | X Walk 2 X Slope (%)        | 3.5   |
| N/A                                     | Ramp inside XWalk1?                    | N/A   | N/A  | Ramp inside XWalk2?         | N/A   |
|                                         | Road Slope (%)                         | 4.0   | N/A  | Clear Space?                | N/A   |
|                                         | Road X Slope (%)                       | 2.2   | N/A  | Clear Space to XWalk (in)   | N/A   |
| N/A                                     | Any Obstructions?                      | N/A   | N/A  | Storm Grate/Utility Hazard? | N/A   |
|                                         | Obstruction Type                       |       |      | Storm Grate/Utility Type    |       |
|                                         |                                        | N/A   |      |                             | N/A   |
|                                         |                                        |       | Yes  | Surface Condition? (G/P)    | Good  |
|                                         | *** ********************************** |       |      |                             |       |