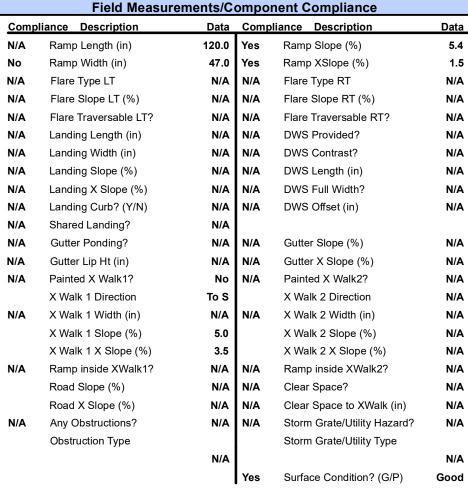

## Access Compliance Report Public Rights-of-Way (Curb Ramps)

Intersection ID: 8637 Main Street: STATESVILLE\_AV Cross Street: SAMUEL\_ST Location: NW

ADA ID: 2829ED3BCDA4 Ramp Type: Perp Initial Pass/Fail: Fail Overall Compliance: No Severity Score: 8.75