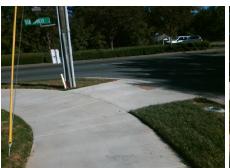

## Access Compliance Report Public Rights-of-Way (Curb Ramps)

Intersection ID: 8637 Main Street: STATESVILLE\_AV Cross Street: SAMUEL\_ST Location: NW

ADA ID: 2829ED3BCDA4 Ramp Type: Perp Initial Pass/Fail: Fail Overall Compliance: No Severity Score: 8.75

**Codes/Mitigation Info/Possible Solution** 

Street 1 Name
SAMUEL ST
Stop Condition-Street 2
StopSign
Street 2 Name
N/A
Stop Condition-Street 1
N/A

| Possible Solutions:           |
|-------------------------------|
| Remove & Replace Entire Ramp. |
|                               |
|                               |
|                               |
|                               |
|                               |
| Surveyor Notes:               |
| N/A                           |
|                               |
|                               |
|                               |
| PROW/ADA:                     |
| R304.5.1                      |
|                               |
|                               |
|                               |
|                               |
|                               |
|                               |
|                               |