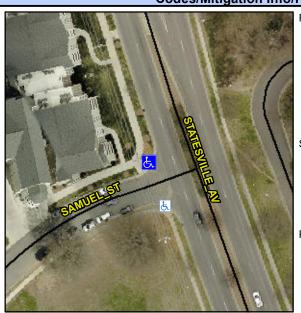

## Access Compliance Report Public Rights-of-Way (Curb Ramps)

Intersection ID: 8637 Main Street: STATESVILLE\_AV Cross Street: SAMUEL\_ST Location: NW

ADA ID: 2829ED3BCDA4 Ramp Type: Perp Initial Pass/Fail: Fail Overall Compliance: No Severity Score: 8.75