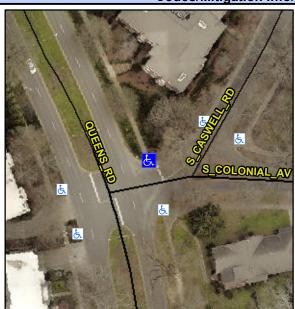

## **Access Compliance Report Public Rights-of-Way** (Curb Ramps)

Intersection ID: 14515 Main Street: QUEENS RD **Cross Street: S CASWELL RD** Location: NW ADA ID: 282B81A5EA4F

Ramp Type: PerpDiag Initial Pass/Fail: Fail **Overall Compliance: No** Severity Score: 13.75

## Field Measurements/Component Compliance

Street 1 Name Stop Condition-Street 2 Street 2 Name Stop Condition-Street 1

**QUEENS RD** None **S CASWELL RD** StopSign

Possible Solutions: Remove & Replace Curb Ramp With **Two New Directional Ramps or** Equivalent. Surveyor Notes: N/A PROW/ADA: Not Found, R304.2.2, R304.5.3