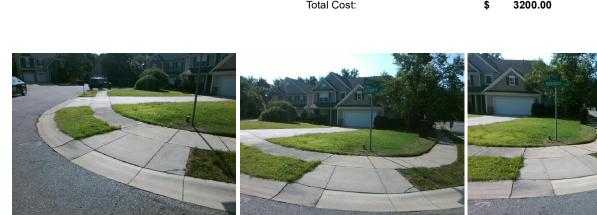

## Access Compliance Report Public Rights-of-Way (Curb Ramps)

| Intersection ID: 31215                                                                                         | Main Str     | Main Street: OLDEHURST_PL    |         |                                         | WRAYHILL_DR                                    | Location: | SE                          |                             |       |
|----------------------------------------------------------------------------------------------------------------|--------------|------------------------------|---------|-----------------------------------------|------------------------------------------------|-----------|-----------------------------|-----------------------------|-------|
| ADA ID: 282CA0CF165C                                                                                           | Ramp Ty      | Ramp Type: PerpDiag          |         |                                         | Initial Pass/Fail: Fail Overall Compliance: No |           |                             |                             | 33.75 |
| Codes/Mitigation Info/Possible Solution                                                                        |              |                              |         | Field Measurements/Component Compliance |                                                |           |                             |                             |       |
|                                                                                                                |              | Possible Solutions:          |         | Compliance Description                  |                                                |           | Data Compliance Description |                             | Data  |
|                                                                                                                |              | Remove & Replace Curb Ramp   | With    | N/A                                     | Ramp Length (in)                               | 49.0      | No                          | Ramp Slope (%)              | 8.8   |
|                                                                                                                |              | Two New Directional Ramps of |         | No                                      | Ramp Width (in)                                | 40.5      | No                          | Ramp XSlope (%)             | 6.1   |
|                                                                                                                |              | Equivalent.                  |         | N/A                                     | Flare Type LT                                  | N/A       | N/A                         | Flare Type RT               | N/A   |
|                                                                                                                |              |                              |         | N/A                                     | Flare Slope LT (%)                             | N/A       | N/A                         | Flare Slope RT (%)          | N/A   |
|                                                                                                                |              |                              |         | N/A                                     | Flare Traversable LT?                          | N/A       | N/A                         | Flare Traversable RT?       | N/A   |
| 5 PP                                                                                                           |              |                              |         | N/A                                     | Landing Length (in)                            | N/A       | N/A                         | DWS Provided?               | N/A   |
| 5 THURSDUS                                                                                                     | SX           | Surveyor Notes:              |         | N/A                                     | Landing Width (in)                             | N/A       | N/A                         | DWS Contrast?               | N/A   |
| OLLOF EL EL                                                                                                    |              | N/A                          |         | N/A                                     | Landing Slope (%)                              | N/A       | N/A                         | DWS Length (in)             | N/A   |
|                                                                                                                | NON N        |                              |         | N/A                                     | Landing X Slope (%)                            | N/A       | N/A                         | DWS Full Width?             | N/A   |
| PROW/ADA:                                                                                                      |              |                              |         | N/A                                     | Landing Curb? (Y/N)                            | N/A       | N/A                         | DWS Offset (in)             | N/A   |
|                                                                                                                |              |                              |         | N/A                                     | Shared Landing?                                | N/A       |                             | ζ, γ                        |       |
|                                                                                                                |              |                              |         | N/A                                     | Gutter Ponding?                                | N/A       | N/A                         | Gutter Slope (%)            | N/A   |
| Not Found, R304.5.1, R304.2.2,                                                                                 |              | 1                            | N/A     | Gutter Lip Ht (in)                      | N/A                                            | N/A       | Gutter X Slope (%)          | N/A                         |       |
| R304.5.3                                                                                                       |              |                              | ,       | N/A                                     | Painted X Walk1?                               | No        | N/A                         | Painted X Walk2?            | No    |
|                                                                                                                |              |                              |         |                                         | X Walk 1 Direction                             | To N      |                             | X Walk 2 Direction          | To W  |
| State of the second |              |                              | N/A     | X Walk 1 Width (in)                     | N/A                                            | N/A       | X Walk 2 Width (in)         | N/A                         |       |
| Street 1 Name                                                                                                  | OLDEHURST PL |                              |         |                                         | X Walk 1 Slope (%)                             | 1.5       |                             | X Walk 2 Slope (%)          | 1.2   |
| Stop Condition-Street 2                                                                                        | StopSign     |                              |         |                                         | X Walk 1 X Slope (%)                           | 0.6       |                             | X Walk 2 X Slope (%)        | 0.4   |
| Street 2 Name                                                                                                  | WRAYHILL DR  |                              |         | N/A                                     | Ramp inside XWalk1?                            | N/A       | N/A                         | Ramp inside XWalk2?         | N/A   |
| Stop Condition-Street 1                                                                                        | None         |                              |         |                                         | Road Slope (%)                                 | 1.7       | N/A                         | Clear Space?                | N/A   |
|                                                                                                                |              |                              |         |                                         | Road X Slope (%)                               | 0.5       | N/A                         | Clear Space to XWalk (in)   | N/A   |
|                                                                                                                |              |                              |         | N/A                                     | Any Obstructions?                              | N/A       | N/A                         | Storm Grate/Utility Hazard? | N/A   |
|                                                                                                                |              | Total Cost: \$               | 3200.00 |                                         | Obstruction Type                               |           |                             | Storm Grate/Utility Type    |       |
|                                                                                                                |              |                              |         |                                         |                                                | N/A       |                             |                             | N/A   |
|                                                                                                                |              |                              |         |                                         |                                                |           |                             |                             |       |