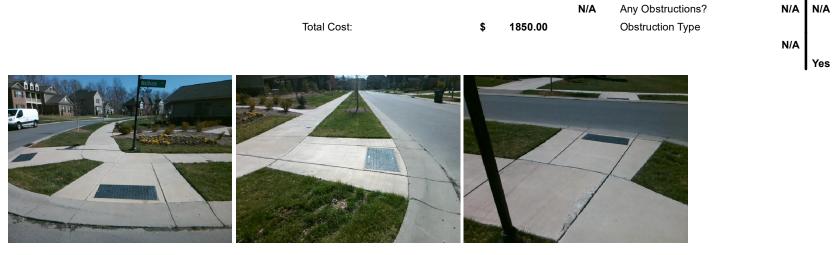

## Access Compliance Report Public Rights-of-Way (Curb Ramps)

| Intersection ID: 52926 Main             | Main Street: WALTHAM_LN       |                                         | Cross Street: EMORY_OAK_DR                |      |      | Location: E                  |     |  |
|-----------------------------------------|-------------------------------|-----------------------------------------|-------------------------------------------|------|------|------------------------------|-----|--|
| ADA ID: 282DC42B35B2 Ramp               | 2DC42B35B2 Ramp Type: Perp    |                                         | Initial Pass/Fail: Fail Overall Compliand |      |      | ice: No Severity Score: 8.75 |     |  |
| Codes/Mitigation Info/Possible Solution |                               | Field Measurements/Component Compliance |                                           |      |      |                              |     |  |
|                                         | Possible Solutions:           | Compliance Description Data C           |                                           |      | Comp | Compliance Description Data  |     |  |
| SP- 13/1/                               | Remove & Replace Entire Ramp. | N/A                                     | Ramp Length (in)                          | 95.5 | Yes  | Ramp Slope (%)               | 5.0 |  |
|                                         |                               | No                                      | Ramp Width (in)                           | 44.5 | Yes  | Ramp XSlope (%)              | 1.0 |  |
|                                         |                               | N/A                                     | Flare Type LT                             | N/A  | N/A  | Flare Type RT                | N/A |  |
| SR T. BY MAN                            | 5                             | N/A                                     | Flare Slope LT (%)                        | N/A  | N/A  | Flare Slope RT (%)           | N/A |  |
|                                         | 2                             | N/A                                     | Flare Traversable LT?                     | N/A  | N/A  | Flare Traversable RT?        | N/A |  |
|                                         |                               | N/A                                     | Landing Length (in)                       | N/A  | N/A  | DWS Provided?                | N/A |  |
| E G A                                   | Surveyor Notes:               | N/A                                     | Landing Width (in)                        | N/A  | N/A  | DWS Contrast?                | N/A |  |
| E MANIMAN LA                            | N/A                           | N/A                                     | Landing Slope (%)                         | N/A  | N/A  | DWS Length (in)              | N/A |  |
|                                         |                               | N/A                                     | Landing X Slope (%)                       | N/A  | N/A  | DWS Full Width?              | N/A |  |
| 6                                       |                               | N/A                                     | Landing Curb? (Y/N)                       | N/A  | N/A  | DWS Offset (in)              | N/A |  |
|                                         |                               | N/A                                     | Shared Landing?                           | N/A  |      |                              |     |  |
|                                         | PROW/ADA:                     | N/A                                     | Gutter Ponding?                           | N/A  | N/A  | Gutter Slope (%)             | N/A |  |
|                                         | Not Found, R304.5.1           | N/A                                     | Gutter Lip Ht (in)                        | N/A  | N/A  | Gutter X Slope (%)           | N/A |  |
|                                         |                               | N/A                                     | Painted X Walk1?                          | No   | N/A  | Painted X Walk2?             | N/A |  |
|                                         |                               |                                         | X Walk 1 Direction                        | To S |      | X Walk 2 Direction           | N/A |  |
|                                         |                               | N/A                                     | X Walk 1 Width (in)                       | N/A  | N/A  | X Walk 2 Width (in)          | N/A |  |
| Street 1 Name WALTHAM L                 | <br>N                         |                                         | X Walk 1 Slope (%)                        | 2.9  |      | X Walk 2 Slope (%)           | N/A |  |
| Stop Condition-Street 2 Non             | e                             |                                         | X Walk 1 X Slope (%)                      | 1.1  |      | X Walk 2 X Slope (%)         | N/A |  |
| Street 2 Name N/                        | 4                             | N/A                                     | Ramp inside XWalk1?                       | N/A  | N/A  | Ramp inside XWalk2?          | N/A |  |
| Stop Condition-Street 1 N/              | Δ.                            |                                         | Road Slope (%)                            | N/A  | N/A  | Clear Space?                 | N/A |  |
|                                         |                               |                                         | Road X Slope (%)                          | N/A  | N/A  | Clear Space to XWalk (in)    | N/A |  |
|                                         |                               | N/A                                     | Any Obstructions?                         | N/A  | N/A  | Storm Grate/Utility Hazard?  | N/A |  |
|                                         | Total Cost: \$ 1              | 850.00                                  | Obstruction Type                          |      |      | Storm Grate/Utility Type     |     |  |
|                                         |                               |                                         |                                           | N/A  |      |                              | N/A |  |