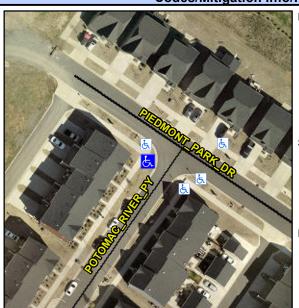

## **Access Compliance Report Public Rights-of-Way** (Curb Ramps)

Intersection ID: 10034402 Main Street: PIEDMONT\_PARK\_DR Cross Street: POTOMAC\_RIVER\_PY Location: ADA ID: 2830D73AB2D2 Ramp Type: Directional1 Initial Pass/Fail: Fail **Overall Compliance: No** Severity Score: 26.25