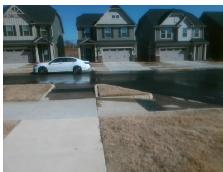

## **Access Compliance Report Public Rights-of-Way** (Curb Ramps)

Intersection ID: 10034402 Main Street: PIEDMONT\_PARK\_DR Cross Street: POTOMAC\_RIVER\_PY Location: ADA ID: 2830D73AB2D2 Ramp Type: Directional1 Initial Pass/Fail: Fail **Overall Compliance: No** Severity Score: 26.25

Possible Solutions: Remove & Replace Entire Ramp. Surveyor Notes: N/A PROW/ADA: R304.2.2, R304.5.3

Total Cost: 1600.00

| Field Measurements/Component Compliance |                       |       |      |                             |      |  |  |
|-----------------------------------------|-----------------------|-------|------|-----------------------------|------|--|--|
| Compl                                   | iance Description     | Data  | Comp | liance Description          | Data |  |  |
| N/A                                     | Ramp Length (in)      | 84.0  | N/A  | Grade Break?                | N/A  |  |  |
| Yes                                     | Ramp Width (in)       | 71.0  | N/A  | Grade Break Slope (%)       | 0.0  |  |  |
| No                                      | Ramp Slope (%)        | 13.8  | N/A  | Grade Break XSlope (%)      | 0.0  |  |  |
| No                                      | Ramp XSlope (%)       | 2.4   |      |                             |      |  |  |
| N/A                                     | Flare Type LT         | N/A   | N/A  | Flare Type RT               | N/A  |  |  |
| N/A                                     | Flare Slope LT (%)    | N/A   | N/A  | Flare Slope RT (%)          | 0.0  |  |  |
| N/A                                     | Flare Traversable LT? | N/A   | N/A  | Flare Traversable RT?       | N/A  |  |  |
| N/A                                     | Landing Length (in)   | 0.0   | N/A  | DWS Provided?               | N/A  |  |  |
| N/A                                     | Landing Width (in)    | 0.0   | N/A  | DWS Contrast?               | N/A  |  |  |
| N/A                                     | Landing Slope (%)     | 0.0   | N/A  | DWS Length (in)             | N/A  |  |  |
| N/A                                     | Landing X Slope (%)   | 0.0   | N/A  | DWS Full Width?             | N/A  |  |  |
| N/A                                     | Landing Curb? (Y/N)   | N/A   | N/A  | DWS Offset LT (in)          | N/A  |  |  |
| N/A                                     | Shared Landing?       | N/A   | N/A  | DWS Offset RT (in)          | N/A  |  |  |
| N/A                                     | Gutter Ponding?       | 0.0   | N/A  | Gutter Slope (%)            | N/A  |  |  |
| N/A                                     | Gutter Lip Ht (in)    | 0.0   | N/A  | Gutter X Slope (%)          | N/A  |  |  |
| N/A                                     | Painted X Walk1?      | No    |      | Road Slope (%)              | 1.5  |  |  |
|                                         | X Walk 1 Direction    | To SE |      | Road X Slope (%)            | 2.8  |  |  |
|                                         | X Walk 1 Width (in)   | N/A   |      | Clear Space?                | N/A  |  |  |
|                                         | X Walk 1 Slope (%)    | 1.5   | N/A  | Clear Space to XWalk (in)   | N/A  |  |  |
|                                         | X Walk 1 X Slope (%)  | 2.8   | N/A  | Storm Grate/Utility Hazard? | N/A  |  |  |
| N/A                                     | Ramp inside XWalk1?   | N/A   |      | Storm Grate/Utility Type    |      |  |  |
| N/A                                     | Any Obstructions?     | N/A   |      |                             | N/A  |  |  |
|                                         | Obstruction Type      |       | Yes  | Surface Condition? (G/P)    | Good |  |  |
|                                         |                       | N/A   | N/A  | Curb Slope (%)              | 2.7  |  |  |
|                                         |                       |       |      |                             |      |  |  |