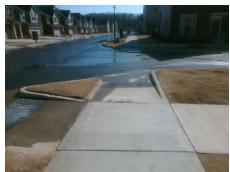

## **Access Compliance Report Public Rights-of-Way** (Curb Ramps)

Intersection ID: 10034402 Main Street: PIEDMONT\_PARK\_DR Cross Street: POTOMAC\_RIVER\_PY Location: ADA ID: 2830D73AB2D2 Ramp Type: Directional1 Initial Pass/Fail: Fail **Overall Compliance: No** Severity Score: 26.25

Possible Solutions: Remove & Replace Entire Ramp. Surveyor Notes: N/A PROW/ADA: R304.2.2, R304.5.3

Total Cost: 1600.00

| Field Measurements/Component Compliance |                       |       |      |                             |      |  |  |
|-----------------------------------------|-----------------------|-------|------|-----------------------------|------|--|--|
| Compl                                   | iance Description     | Data  | Comp | liance Description          | Data |  |  |
| N/A                                     | Ramp Length (in)      | 84.0  | N/A  | Grade Break?                | N/A  |  |  |
| Yes                                     | Ramp Width (in)       | 71.0  | N/A  | Grade Break Slope (%)       | 0.0  |  |  |
| No                                      | Ramp Slope (%)        | 13.8  | N/A  | Grade Break XSlope (%)      | 0.0  |  |  |
| No                                      | Ramp XSlope (%)       | 2.4   |      |                             |      |  |  |
| N/A                                     | Flare Type LT         | N/A   | N/A  | Flare Type RT               | N/A  |  |  |
| N/A                                     | Flare Slope LT (%)    | N/A   | N/A  | Flare Slope RT (%)          | 0.0  |  |  |
| N/A                                     | Flare Traversable LT? | N/A   | N/A  | Flare Traversable RT?       | N/A  |  |  |
| N/A                                     | Landing Length (in)   | 0.0   | N/A  | DWS Provided?               | N/A  |  |  |
| N/A                                     | Landing Width (in)    | 0.0   | N/A  | DWS Contrast?               | N/A  |  |  |
| N/A                                     | Landing Slope (%)     | 0.0   | N/A  | DWS Length (in)             | N/A  |  |  |
| N/A                                     | Landing X Slope (%)   | 0.0   | N/A  | DWS Full Width?             | N/A  |  |  |
| N/A                                     | Landing Curb? (Y/N)   | N/A   | N/A  | DWS Offset LT (in)          | N/A  |  |  |
| N/A                                     | Shared Landing?       | N/A   | N/A  | DWS Offset RT (in)          | N/A  |  |  |
| N/A                                     | Gutter Ponding?       | 0.0   | N/A  | Gutter Slope (%)            | N/A  |  |  |
| N/A                                     | Gutter Lip Ht (in)    | 0.0   | N/A  | Gutter X Slope (%)          | N/A  |  |  |
| N/A                                     | Painted X Walk1?      | No    |      | Road Slope (%)              | 1.5  |  |  |
|                                         | X Walk 1 Direction    | To SE |      | Road X Slope (%)            | 2.8  |  |  |
|                                         | X Walk 1 Width (in)   | N/A   |      | Clear Space?                | N/A  |  |  |
|                                         | X Walk 1 Slope (%)    | 1.5   | N/A  | Clear Space to XWalk (in)   | N/A  |  |  |
|                                         | X Walk 1 X Slope (%)  | 2.8   | N/A  | Storm Grate/Utility Hazard? | N/A  |  |  |
| N/A                                     | Ramp inside XWalk1?   | N/A   |      | Storm Grate/Utility Type    |      |  |  |
| N/A                                     | Any Obstructions?     | N/A   |      |                             | N/A  |  |  |
|                                         | Obstruction Type      |       | Yes  | Surface Condition? (G/P)    | Good |  |  |
|                                         |                       | N/A   | N/A  | Curb Slope (%)              | 2.7  |  |  |
|                                         |                       |       |      |                             |      |  |  |