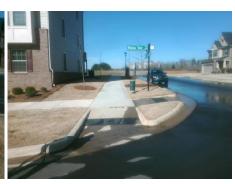

## **Access Compliance Report Public Rights-of-Way** (Curb Ramps)

Intersection ID: 10034402 Main Street: PIEDMONT\_PARK\_DR Cross Street: POTOMAC\_RIVER\_PY Location: ADA ID: 2830D73AB2D2 Ramp Type: Directional1 Initial Pass/Fail: Fail **Overall Compliance: No** Severity Score: 26.25

Possible Solutions: Remove & Replace Entire Ramp. Surveyor Notes: N/A PROW/ADA: R304.2.2, R304.5.3

Total Cost: 1600.00

| Field Measurements/Component Compliance |                       |       |      |                             |      |  |  |
|-----------------------------------------|-----------------------|-------|------|-----------------------------|------|--|--|
| Compl                                   | iance Description     | Data  | Comp | liance Description          | Data |  |  |
| N/A                                     | Ramp Length (in)      | 84.0  | N/A  | Grade Break?                | N/A  |  |  |
| Yes                                     | Ramp Width (in)       | 71.0  | N/A  | Grade Break Slope (%)       | 0.0  |  |  |
| No                                      | Ramp Slope (%)        | 13.8  | N/A  | Grade Break XSlope (%)      | 0.0  |  |  |
| No                                      | Ramp XSlope (%)       | 2.4   |      |                             |      |  |  |
| N/A                                     | Flare Type LT         | N/A   | N/A  | Flare Type RT               | N/A  |  |  |
| N/A                                     | Flare Slope LT (%)    | N/A   | N/A  | Flare Slope RT (%)          | 0.0  |  |  |
| N/A                                     | Flare Traversable LT? | N/A   | N/A  | Flare Traversable RT?       | N/A  |  |  |
| N/A                                     | Landing Length (in)   | 0.0   | N/A  | DWS Provided?               | N/A  |  |  |
| N/A                                     | Landing Width (in)    | 0.0   | N/A  | DWS Contrast?               | N/A  |  |  |
| N/A                                     | Landing Slope (%)     | 0.0   | N/A  | DWS Length (in)             | N/A  |  |  |
| N/A                                     | Landing X Slope (%)   | 0.0   | N/A  | DWS Full Width?             | N/A  |  |  |
| N/A                                     | Landing Curb? (Y/N)   | N/A   | N/A  | DWS Offset LT (in)          | N/A  |  |  |
| N/A                                     | Shared Landing?       | N/A   | N/A  | DWS Offset RT (in)          | N/A  |  |  |
| N/A                                     | Gutter Ponding?       | 0.0   | N/A  | Gutter Slope (%)            | N/A  |  |  |
| N/A                                     | Gutter Lip Ht (in)    | 0.0   | N/A  | Gutter X Slope (%)          | N/A  |  |  |
| N/A                                     | Painted X Walk1?      | No    |      | Road Slope (%)              | 1.5  |  |  |
|                                         | X Walk 1 Direction    | To SE |      | Road X Slope (%)            | 2.8  |  |  |
|                                         | X Walk 1 Width (in)   | N/A   |      | Clear Space?                | N/A  |  |  |
|                                         | X Walk 1 Slope (%)    | 1.5   | N/A  | Clear Space to XWalk (in)   | N/A  |  |  |
|                                         | X Walk 1 X Slope (%)  | 2.8   | N/A  | Storm Grate/Utility Hazard? | N/A  |  |  |
| N/A                                     | Ramp inside XWalk1?   | N/A   |      | Storm Grate/Utility Type    |      |  |  |
| N/A                                     | Any Obstructions?     | N/A   |      |                             | N/A  |  |  |
|                                         | Obstruction Type      |       | Yes  | Surface Condition? (G/P)    | Good |  |  |
|                                         |                       | N/A   | N/A  | Curb Slope (%)              | 2.7  |  |  |
|                                         |                       |       |      |                             |      |  |  |