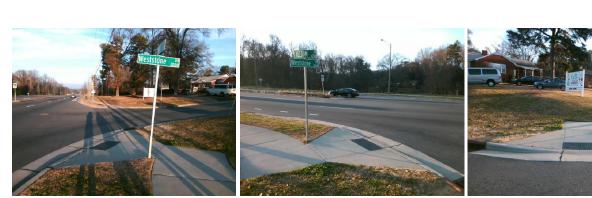

## Access Compliance Report Public Rights-of-Way (Curb Ramps)

| Intersection ID: 8943                                 | Main Street: FREEDOM_DR               |                              |         | Street:                                        | WESTSTONE_DR          | Location: | SE   |                             |      |
|-------------------------------------------------------|---------------------------------------|------------------------------|---------|------------------------------------------------|-----------------------|-----------|------|-----------------------------|------|
| ADA ID: 283116A77009                                  | Ramp Type: Perp                       |                              |         | Initial Pass/Fail: Fail Overall Compliance: No |                       |           |      | o Severity Score:           | 8.75 |
| Codes/Mitigation Info/Possible Solution               |                                       |                              |         | Field Measurements/Component Compliance        |                       |           |      |                             |      |
|                                                       | Letter .                              | Possible Solutions:          |         | Compliance Description Data Co                 |                       |           | Comp | Compliance Description Data |      |
|                                                       |                                       | Remove & Replace Entire Ramp |         | N/A                                            | Ramp Length (in)      | 85.0      | Yes  | Ramp Slope (%)              | 7.8  |
|                                                       | JAN -                                 |                              |         | No                                             | Ramp Width (in)       | 47.0      | Yes  | Ramp XSlope (%)             | 1.8  |
|                                                       | and and                               |                              |         | N/A                                            | Flare Type LT         | N/A       | N/A  | Flare Type RT               | N/A  |
|                                                       |                                       |                              |         | N/A                                            | Flare Slope LT (%)    | N/A       | N/A  | Flare Slope RT (%)          | N/A  |
|                                                       |                                       |                              |         | N/A                                            | Flare Traversable LT? | N/A       | N/A  | Flare Traversable RT?       | N/A  |
|                                                       |                                       |                              |         | N/A                                            | Landing Length (in)   | N/A       | N/A  | DWS Provided?               | N/A  |
| BI                                                    |                                       | Surveyor Notes:              |         | N/A                                            | Landing Width (in)    | N/A       | N/A  | DWS Contrast?               | N/A  |
|                                                       | A THE                                 | N/A                          |         | N/A                                            | Landing Slope (%)     | N/A       | N/A  | DWS Length (in)             | N/A  |
|                                                       |                                       |                              |         | N/A                                            | Landing X Slope (%)   | N/A       | N/A  | DWS Full Width?             | N/A  |
| COLEENIA                                              |                                       |                              |         | N/A                                            | Landing Curb? (Y/N)   | N/A       | N/A  | DWS Offset (in)             | N/A  |
| 203                                                   | 1 1 1 1 1 1 1 1 1 1 1 1 1 1 1 1 1 1 1 |                              |         | N/A                                            | Shared Landing?       | N/A       |      |                             |      |
| All had                                               |                                       | PROW/ADA:                    |         | N/A                                            | Gutter Ponding?       | N/A       | N/A  | Gutter Slope (%)            | N/A  |
|                                                       |                                       | Not Found, R304.5.1          |         | N/A                                            | Gutter Lip Ht (in)    | N/A       | N/A  | Gutter X Slope (%)          | N/A  |
| A A A A A A A A A A A A A A A A A A A                 | Alexand                               |                              |         | N/A                                            | Painted X Walk1?      | No        | N/A  | Painted X Walk2?            | N/A  |
|                                                       |                                       |                              |         |                                                | X Walk 1 Direction    | To NW     |      | X Walk 2 Direction          | N/A  |
| A CONTRACT OF ANY |                                       |                              |         | N/A                                            | X Walk 1 Width (in)   | N/A       | N/A  | X Walk 2 Width (in)         | N/A  |
| Street 1 Name                                         | <b>WESTONE DR</b>                     | _                            |         |                                                | X Walk 1 Slope (%)    | 1.9       |      | X Walk 2 Slope (%)          | N/A  |
| Stop Condition-Street 2                               | StopSign                              |                              |         |                                                | X Walk 1 X Slope (%)  | 1.8       |      | X Walk 2 X Slope (%)        | N/A  |
| Street 2 Name                                         | N/A                                   |                              |         | N/A                                            | Ramp inside XWalk1?   | N/A       | N/A  | Ramp inside XWalk2?         | N/A  |
| Stop Condition-Street 1                               | N/A                                   |                              |         |                                                | Road Slope (%)        | N/A       | N/A  | Clear Space?                | N/A  |
|                                                       |                                       |                              |         |                                                | Road X Slope (%)      | N/A       | N/A  | Clear Space to XWalk (in)   | N/A  |
|                                                       |                                       |                              |         | N/A                                            | Any Obstructions?     | N/A       | N/A  | Storm Grate/Utility Hazard? | N/A  |
|                                                       |                                       | Total Cost: \$               | 1850.00 |                                                | Obstruction Type      |           |      | Storm Grate/Utility Type    |      |
|                                                       |                                       |                              |         |                                                |                       | N/A       |      |                             | N/A  |