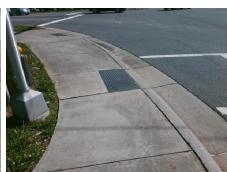

N/A

PROW/ADA:

Not Found, R304.5.1

Total Cost:

3200.00

| Field Measurements/Component Compliance |                       |       |                        |                             |      |
|-----------------------------------------|-----------------------|-------|------------------------|-----------------------------|------|
| Compliance Description                  |                       | Data  | Compliance Description |                             | Data |
| N/A                                     | Ramp Length (in)      | 59.0  | Yes                    | BlendTrans Slope (%)        | 4.3  |
| No                                      | Ramp Width (in)       | 47.0  | Yes                    | BlendTrans XSlope (%)       | 0.8  |
| N/A                                     | Flare Type LT         | N/A   | N/A                    | Flare Type RT               | N/A  |
| N/A                                     | Flare Slope LT (%)    | N/A   | N/A                    | Flare Slope RT (%)          | N/A  |
| N/A                                     | Flare Traversable LT? | N/A   | N/A                    | Flare Traversable RT?       | N/A  |
| N/A                                     | Landing Length (in)   | N/A   | N/A                    | DWS Provided?               | N/A  |
| N/A                                     | Landing Width (in)    | N/A   | N/A                    | DWS Contrast?               | N/A  |
| N/A                                     | Landing Slope (%)     | N/A   | N/A                    | DWS Length (in)             | N/A  |
| N/A                                     | Landing X Slope (%)   | N/A   | N/A                    | DWS Full Width?             | N/A  |
| N/A                                     | Landing Curb? (Y/N)   | N/A   | N/A                    | DWS Offset (in)             | N/A  |
| N/A                                     | Shared Landing?       | N/A   |                        |                             |      |
| N/A                                     | Gutter Ponding?       | N/A   | N/A                    | Gutter Slope (%)            | N/A  |
| N/A                                     | Gutter Lip Ht (in)    | N/A   | N/A                    | Gutter X Slope (%)          | N/A  |
| N/A                                     | Painted X Walk1?      | Yes   | N/A                    | Painted X Walk2?            | N/A  |
|                                         | X Walk 1 Direction    | To SE |                        | X Walk 2 Direction          | N/A  |
|                                         | X Walk 1 Width (in)   | 110.5 |                        | X Walk 2 Width (in)         | N/A  |
|                                         | X Walk 1 Slope (%)    | 1.1   |                        | X Walk 2 Slope (%)          | N/A  |
|                                         | X Walk 1 X Slope (%)  | 1.3   |                        | X Walk 2 X Slope (%)        | N/A  |
| N/A                                     | Ramp inside XWalk1?   | Yes   | N/A                    | Ramp inside XWalk2?         | N/A  |
|                                         | Road Slope (%)        | 1.3   |                        | Clear Space?                | N/A  |
|                                         | Road X Slope (%)      | 1.1   | N/A                    | Clear Space to XWalk (in)   | N/A  |
| N/A                                     | Any Obstructions?     | N/A   | N/A                    | Storm Grate/Utility Hazard? | N/A  |
|                                         | Obstruction Type      |       |                        | Storm Grate/Utility Type    |      |
|                                         |                       | N/A   |                        |                             | N/A  |
|                                         |                       |       | Yes                    | Surface Condition? (G/P)    | Good |
|                                         |                       |       | No                     | Curb Slope (%)              | 7.4  |