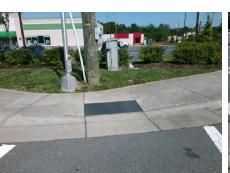

N/A

PROW/ADA:

Not Found, R304.5.1

Total Cost:

3200.00

| Field Measurements/Component Compliance |                       |       |                        |                             |      |
|-----------------------------------------|-----------------------|-------|------------------------|-----------------------------|------|
| Compliance Description                  |                       | Data  | Compliance Description |                             | Data |
| N/A                                     | Ramp Length (in)      | 59.0  | Yes                    | BlendTrans Slope (%)        | 4.3  |
| No                                      | Ramp Width (in)       | 47.0  | Yes                    | BlendTrans XSlope (%)       | 0.8  |
| N/A                                     | Flare Type LT         | N/A   | N/A                    | Flare Type RT               | N/A  |
| N/A                                     | Flare Slope LT (%)    | N/A   | N/A                    | Flare Slope RT (%)          | N/A  |
| N/A                                     | Flare Traversable LT? | N/A   | N/A                    | Flare Traversable RT?       | N/A  |
| N/A                                     | Landing Length (in)   | N/A   | N/A                    | DWS Provided?               | N/A  |
| N/A                                     | Landing Width (in)    | N/A   | N/A                    | DWS Contrast?               | N/A  |
| N/A                                     | Landing Slope (%)     | N/A   | N/A                    | DWS Length (in)             | N/A  |
| N/A                                     | Landing X Slope (%)   | N/A   | N/A                    | DWS Full Width?             | N/A  |
| N/A                                     | Landing Curb? (Y/N)   | N/A   | N/A                    | DWS Offset (in)             | N/A  |
| N/A                                     | Shared Landing?       | N/A   |                        |                             |      |
| N/A                                     | Gutter Ponding?       | N/A   | N/A                    | Gutter Slope (%)            | N/A  |
| N/A                                     | Gutter Lip Ht (in)    | N/A   | N/A                    | Gutter X Slope (%)          | N/A  |
| N/A                                     | Painted X Walk1?      | Yes   | N/A                    | Painted X Walk2?            | N/A  |
|                                         | X Walk 1 Direction    | To SE |                        | X Walk 2 Direction          | N/A  |
|                                         | X Walk 1 Width (in)   | 110.5 |                        | X Walk 2 Width (in)         | N/A  |
|                                         | X Walk 1 Slope (%)    | 1.1   |                        | X Walk 2 Slope (%)          | N/A  |
|                                         | X Walk 1 X Slope (%)  | 1.3   |                        | X Walk 2 X Slope (%)        | N/A  |
| N/A                                     | Ramp inside XWalk1?   | Yes   | N/A                    | Ramp inside XWalk2?         | N/A  |
|                                         | Road Slope (%)        | 1.3   |                        | Clear Space?                | N/A  |
|                                         | Road X Slope (%)      | 1.1   | N/A                    | Clear Space to XWalk (in)   | N/A  |
| N/A                                     | Any Obstructions?     | N/A   | N/A                    | Storm Grate/Utility Hazard? | N/A  |
|                                         | Obstruction Type      |       |                        | Storm Grate/Utility Type    |      |
|                                         |                       | N/A   |                        |                             | N/A  |
|                                         |                       |       | Yes                    | Surface Condition? (G/P)    | Good |
|                                         |                       |       | No                     | Curb Slope (%)              | 7.4  |