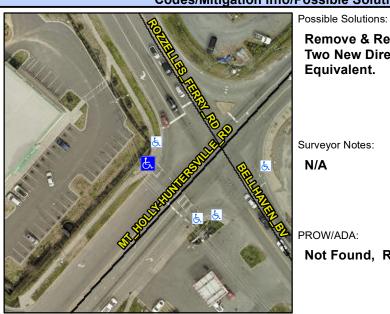

## **Access Compliance Report Public Rights-of-Way** (Curb Ramps)

Intersection ID: 4743 Main Street: BELLHAVEN BV Cross Street: MT HOLLY-HUNTERSVILLE RD Location: ADA ID: 2834AA6C9074 Ramp Type: BlendTrans2 Initial Pass/Fail: Fail **Overall Compliance: No Severity Score:** 8.75

**Codes/Mitigation Info/Possible Solution** 

MT HOLLY HUNTERSVILLE RD Street 1 Name Stop Condition-Street 1 Signal Street 2 Name N/A Stop Condition-Street 2 N/A Remove & Replace Curb Ramp With **Two New Directional Ramps or** Equivalent.