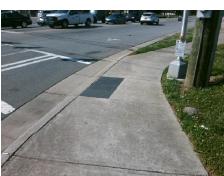

N/A

PROW/ADA:

Not Found, R304.5.1

Total Cost:

3200.00

| Field Measurements/Component Compliance |                       |       |                        |                             |      |
|-----------------------------------------|-----------------------|-------|------------------------|-----------------------------|------|
| Compliance Description                  |                       | Data  | Compliance Description |                             | Data |
| N/A                                     | Ramp Length (in)      | 59.0  | Yes                    | BlendTrans Slope (%)        | 4.3  |
| No                                      | Ramp Width (in)       | 47.0  | Yes                    | BlendTrans XSlope (%)       | 0.8  |
| N/A                                     | Flare Type LT         | N/A   | N/A                    | Flare Type RT               | N/A  |
| N/A                                     | Flare Slope LT (%)    | N/A   | N/A                    | Flare Slope RT (%)          | N/A  |
| N/A                                     | Flare Traversable LT? | N/A   | N/A                    | Flare Traversable RT?       | N/A  |
| N/A                                     | Landing Length (in)   | N/A   | N/A                    | DWS Provided?               | N/A  |
| N/A                                     | Landing Width (in)    | N/A   | N/A                    | DWS Contrast?               | N/A  |
| N/A                                     | Landing Slope (%)     | N/A   | N/A                    | DWS Length (in)             | N/A  |
| N/A                                     | Landing X Slope (%)   | N/A   | N/A                    | DWS Full Width?             | N/A  |
| N/A                                     | Landing Curb? (Y/N)   | N/A   | N/A                    | DWS Offset (in)             | N/A  |
| N/A                                     | Shared Landing?       | N/A   |                        |                             |      |
| N/A                                     | Gutter Ponding?       | N/A   | N/A                    | Gutter Slope (%)            | N/A  |
| N/A                                     | Gutter Lip Ht (in)    | N/A   | N/A                    | Gutter X Slope (%)          | N/A  |
| N/A                                     | Painted X Walk1?      | Yes   | N/A                    | Painted X Walk2?            | N/A  |
|                                         | X Walk 1 Direction    | To SE |                        | X Walk 2 Direction          | N/A  |
|                                         | X Walk 1 Width (in)   | 110.5 |                        | X Walk 2 Width (in)         | N/A  |
|                                         | X Walk 1 Slope (%)    | 1.1   |                        | X Walk 2 Slope (%)          | N/A  |
|                                         | X Walk 1 X Slope (%)  | 1.3   |                        | X Walk 2 X Slope (%)        | N/A  |
| N/A                                     | Ramp inside XWalk1?   | Yes   | N/A                    | Ramp inside XWalk2?         | N/A  |
|                                         | Road Slope (%)        | 1.3   |                        | Clear Space?                | N/A  |
|                                         | Road X Slope (%)      | 1.1   | N/A                    | Clear Space to XWalk (in)   | N/A  |
| N/A                                     | Any Obstructions?     | N/A   | N/A                    | Storm Grate/Utility Hazard? | N/A  |
|                                         | Obstruction Type      |       |                        | Storm Grate/Utility Type    |      |
|                                         |                       | N/A   |                        |                             | N/A  |
|                                         |                       |       | Yes                    | Surface Condition? (G/P)    | Good |
|                                         |                       |       | No                     | Curb Slope (%)              | 7.4  |