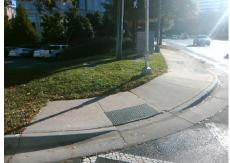

## Field Measurements/Component Compliance

Street 1 Name
PARK SOUTH DR
Stop Condition-Street 1
Signal
Street 2 Name
N/A
Stop Condition-Street 2
N/A

Possible Solutions:

Remove & Replace Entire Ramp.

N/A

Ye

Ye

| Constitute Production Party Component Compilation Production |                      |       |                        |                             |      |
|--------------------------------------------------------------|----------------------|-------|------------------------|-----------------------------|------|
| Compliance Description                                       |                      | Data  | Compliance Description |                             | Data |
| N/A                                                          | Ramp Length LT (in)  | 56.0  | N/A                    | Ramp Length RT (in)         | 53.0 |
| Yes                                                          | Ramp Width LT (in)   | 72.0  | Yes                    | Ramp Width RT (in)          | 72.0 |
| Yes                                                          | Ramp Slope LT (%)    | 2.6   | No                     | Ramp Slope RT (%)           | 14.6 |
| Yes                                                          | Ramp XSlope LT (%)   | 1.6   | No                     | Ramp XSlope RT (%)          | 2.9  |
| N/A                                                          | Landing Length (in)  | N/A   | N/A                    | DWS Provided?               | N/A  |
| N/A                                                          | Landing Width (in)   | N/A   | N/A                    | DWS Contrast?               | N/A  |
| N/A                                                          | Landing Slope (%)    | N/A   | N/A                    | DWS Length (in)             | N/A  |
| N/A                                                          | Landing X Slope (%)  | N/A   | N/A                    | DWS Full Width?             | N/A  |
| N/A                                                          | Landing Curb? (Y/N)  | N/A   | N/A                    | DWS Offset (in)             | N/A  |
| N/A                                                          | Shared Landing?      | N/A   |                        |                             |      |
| N/A                                                          | Gutter Ponding?      | N/A   | N/A                    | Gutter Slope (%)            | N/A  |
| N/A                                                          | Gutter Lip Ht (in)   | N/A   | N/A                    | Gutter X Slope (%)          | N/A  |
| N/A                                                          | Painted X Walk1?     | Yes   | N/A                    | Painted X Walk2?            | N/A  |
|                                                              | X Walk 1 Direction   | To NW |                        | X Walk 2 Direction          | N/A  |
| N/A                                                          | X Walk 1 Width (in)  | 81.0  | N/A                    | X Walk 2 Width (in)         | N/A  |
|                                                              | X Walk 1 Slope (%)   | 2.8   |                        | X Walk 2 Slope (%)          | N/A  |
|                                                              | X Walk 1 X Slope (%) | 5.1   |                        | X Walk 2 X Slope (%)        | N/A  |
| N/A                                                          | Ramp inside XWalk1?  | Yes   | N/A                    | Ramp inside XWalk2?         | N/A  |
|                                                              | Road Slope (%)       | N/A   | N/A                    | Clear Space?                | N/A  |
|                                                              | Road X Slope (%)     | N/A   | N/A                    | Clear Space to XWalk (in)   | N/A  |
| N/A                                                          | Any Obstructions?    | N/A   | N/A                    | Storm Grate/Utility Hazard? | N/A  |
|                                                              | Obstruction Type     |       |                        | Storm Grate/Utility Type    |      |
|                                                              | ••                   | N/A   |                        | , ,,                        | N/A  |
|                                                              |                      |       | Yes                    | Surface Condition? (G/P)    | Good |
|                                                              |                      |       | N/A                    | Curb Slope (%)              | 7.8  |
|                                                              |                      |       |                        |                             |      |