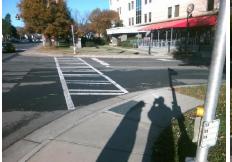

## Field Measurements/Component Compliance

Street 1 Name
PARK SOUTH DR
Stop Condition-Street 1
Signal
Street 2 Name
N/A
Stop Condition-Street 2
N/A

Possible Solutions:

Remove & Replace Entire Ramp.

N/A

Ye

Ye

| Constitute Production Party Component Compilation Production |                      |       |                        |                             |      |
|--------------------------------------------------------------|----------------------|-------|------------------------|-----------------------------|------|
| Compliance Description                                       |                      | Data  | Compliance Description |                             | Data |
| N/A                                                          | Ramp Length LT (in)  | 56.0  | N/A                    | Ramp Length RT (in)         | 53.0 |
| Yes                                                          | Ramp Width LT (in)   | 72.0  | Yes                    | Ramp Width RT (in)          | 72.0 |
| Yes                                                          | Ramp Slope LT (%)    | 2.6   | No                     | Ramp Slope RT (%)           | 14.6 |
| Yes                                                          | Ramp XSlope LT (%)   | 1.6   | No                     | Ramp XSlope RT (%)          | 2.9  |
| N/A                                                          | Landing Length (in)  | N/A   | N/A                    | DWS Provided?               | N/A  |
| N/A                                                          | Landing Width (in)   | N/A   | N/A                    | DWS Contrast?               | N/A  |
| N/A                                                          | Landing Slope (%)    | N/A   | N/A                    | DWS Length (in)             | N/A  |
| N/A                                                          | Landing X Slope (%)  | N/A   | N/A                    | DWS Full Width?             | N/A  |
| N/A                                                          | Landing Curb? (Y/N)  | N/A   | N/A                    | DWS Offset (in)             | N/A  |
| N/A                                                          | Shared Landing?      | N/A   |                        |                             |      |
| N/A                                                          | Gutter Ponding?      | N/A   | N/A                    | Gutter Slope (%)            | N/A  |
| N/A                                                          | Gutter Lip Ht (in)   | N/A   | N/A                    | Gutter X Slope (%)          | N/A  |
| N/A                                                          | Painted X Walk1?     | Yes   | N/A                    | Painted X Walk2?            | N/A  |
|                                                              | X Walk 1 Direction   | To NW |                        | X Walk 2 Direction          | N/A  |
| N/A                                                          | X Walk 1 Width (in)  | 81.0  | N/A                    | X Walk 2 Width (in)         | N/A  |
|                                                              | X Walk 1 Slope (%)   | 2.8   |                        | X Walk 2 Slope (%)          | N/A  |
|                                                              | X Walk 1 X Slope (%) | 5.1   |                        | X Walk 2 X Slope (%)        | N/A  |
| N/A                                                          | Ramp inside XWalk1?  | Yes   | N/A                    | Ramp inside XWalk2?         | N/A  |
|                                                              | Road Slope (%)       | N/A   | N/A                    | Clear Space?                | N/A  |
|                                                              | Road X Slope (%)     | N/A   | N/A                    | Clear Space to XWalk (in)   | N/A  |
| N/A                                                          | Any Obstructions?    | N/A   | N/A                    | Storm Grate/Utility Hazard? | N/A  |
|                                                              | Obstruction Type     |       |                        | Storm Grate/Utility Type    |      |
|                                                              | ••                   | N/A   |                        | , ,,                        | N/A  |
|                                                              |                      |       | Yes                    | Surface Condition? (G/P)    | Good |
|                                                              |                      |       | N/A                    | Curb Slope (%)              | 7.8  |
|                                                              |                      |       |                        |                             |      |