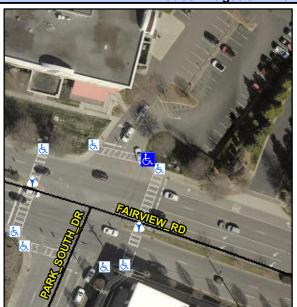

## Access Compliance Report Public Rights-of-Way (Curb Ramps)

Intersection ID: 20146 Main Street: FAIRVIEW\_RD Cross Street: PARK\_SOUTH\_DR Location: NE

ADA ID: 283C512AE8A2 Ramp Type: Para Initial Pass/Fail: Fail Overall Compliance: No Severity Score: 26.25

## Field Measurements/Component Compliance

Street 1 Name
PARK SOUTH DR
Stop Condition-Street 1
Signal
Street 2 Name
N/A
Stop Condition-Street 2
N/A

Possible Solutions:

Remove & Replace Entire Ramp.

N/A

Ye

Ye