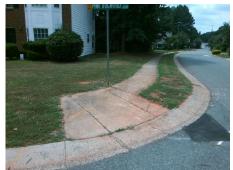

## **Access Compliance Report Public Rights-of-Way** (Curb Ramps)

Intersection ID: 5897 Main Street: FOREST POND DR **Cross Street: PINK DOGWOOD LN** Location: S ADA ID: 284277A46A56 Ramp Type: BlendTrans1 Initial Pass/Fail: Fail **Overall Compliance: No Severity Score:** 10

**Codes/Mitigation Info/Possible Solution** 

Field Measurements/Component Compliance

**PINK DOGWOOD LN** Street 1 Name Stop Condition-Street 1 StopSign Street 2 Name N/A Stop Condition-Street 2 N/A Remove & Replace Curb Ramp With Two New Directional Ramps or Equivalent.

Surveyor Notes:

Not Found, R304.5.1, R304.5.3

N/A PROW/ADA: Total Cost:

3200.00

| Field Measurements/Component Compilance |            |                       |       |                        |                             |      |
|-----------------------------------------|------------|-----------------------|-------|------------------------|-----------------------------|------|
| Compliance Description                  |            |                       | Data  | Compliance Description |                             | Data |
| N                                       | I/A        | Ramp Length (in)      | 98.0  | Yes                    | BlendTrans Slope (%)        | 4.9  |
| N                                       | lo         | Ramp Width (in)       | 46.0  | No                     | BlendTrans XSlope (%)       | 4.2  |
| N                                       | I/A        | Flare Type LT         | N/A   | N/A                    | Flare Type RT               | N/A  |
| N                                       | I/A        | Flare Slope LT (%)    | N/A   | N/A                    | Flare Slope RT (%)          | N/A  |
| N                                       | I/A        | Flare Traversable LT? | N/A   | N/A                    | Flare Traversable RT?       | N/A  |
| N                                       | I/A        | Landing Length (in)   | N/A   | N/A                    | DWS Provided?               | N/A  |
| N                                       | I/A        | Landing Width (in)    | N/A   | N/A                    | DWS Contrast?               | N/A  |
| N                                       | I/A        | Landing Slope (%)     | N/A   | N/A                    | DWS Length (in)             | N/A  |
| N                                       | I/A        | Landing X Slope (%)   | N/A   | N/A                    | DWS Full Width?             | N/A  |
| N                                       | I/A        | Landing Curb? (Y/N)   | N/A   | N/A                    | DWS Offset (in)             | N/A  |
| N                                       | I/A        | Shared Landing?       | N/A   |                        |                             |      |
| N                                       | I/A        | Gutter Ponding?       | N/A   | N/A                    | Gutter Slope (%)            | N/A  |
| N                                       | / <b>A</b> | Gutter Lip Ht (in)    | N/A   | N/A                    | Gutter X Slope (%)          | N/A  |
| N                                       | I/A        | Painted X Walk1?      | No    | N/A                    | Painted X Walk2?            | N/A  |
|                                         |            | X Walk 1 Direction    | To NE |                        | X Walk 2 Direction          | N/A  |
|                                         |            | X Walk 1 Width (in)   | N/A   |                        | X Walk 2 Width (in)         | N/A  |
|                                         |            | X Walk 1 Slope (%)    | 3.6   |                        | X Walk 2 Slope (%)          | N/A  |
|                                         |            | X Walk 1 X Slope (%)  | 2.9   |                        | X Walk 2 X Slope (%)        | N/A  |
| N                                       | I/A        | Ramp inside XWalk1?   | N/A   | N/A                    | Ramp inside XWalk2?         | N/A  |
|                                         |            | Road Slope (%)        | 2.9   |                        | Clear Space?                | N/A  |
|                                         |            | Road X Slope (%)      | 3.6   | N/A                    | Clear Space to XWalk (in)   | N/A  |
| N                                       | I/A        | Any Obstructions?     | N/A   | N/A                    | Storm Grate/Utility Hazard? | N/A  |
|                                         |            | Obstruction Type      |       |                        | Storm Grate/Utility Type    |      |
|                                         |            |                       | N/A   |                        |                             | N/A  |
|                                         |            |                       |       | Yes                    | Surface Condition? (G/P)    | Good |
|                                         | "          |                       |       | No                     | Curb Slope (%)              | 9.6  |
| .0                                      |            |                       |       |                        |                             |      |