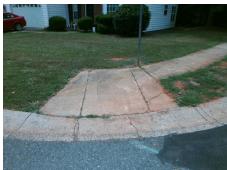

## **Access Compliance Report Public Rights-of-Way** (Curb Ramps)

Intersection ID: 5897 Main Street: FOREST POND DR **Cross Street: PINK DOGWOOD LN** Location: S ADA ID: 284277A46A56 Ramp Type: BlendTrans1 Initial Pass/Fail: Fail **Overall Compliance: No Severity Score:** 10

**Codes/Mitigation Info/Possible Solution** 

Field Measurements/Component Compliance

**PINK DOGWOOD LN** Street 1 Name Stop Condition-Street 1 StopSign Street 2 Name N/A Stop Condition-Street 2 N/A Remove & Replace Curb Ramp With Two New Directional Ramps or Equivalent.

Surveyor Notes:

Not Found, R304.5.1, R304.5.3

N/A PROW/ADA: Total Cost:

3200.00

| Field Measurements/Component Compilance |            |                       |       |                        |                             |      |
|-----------------------------------------|------------|-----------------------|-------|------------------------|-----------------------------|------|
| Compliance Description                  |            |                       | Data  | Compliance Description |                             | Data |
| N                                       | I/A        | Ramp Length (in)      | 98.0  | Yes                    | BlendTrans Slope (%)        | 4.9  |
| N                                       | lo         | Ramp Width (in)       | 46.0  | No                     | BlendTrans XSlope (%)       | 4.2  |
| N                                       | I/A        | Flare Type LT         | N/A   | N/A                    | Flare Type RT               | N/A  |
| N                                       | I/A        | Flare Slope LT (%)    | N/A   | N/A                    | Flare Slope RT (%)          | N/A  |
| N                                       | I/A        | Flare Traversable LT? | N/A   | N/A                    | Flare Traversable RT?       | N/A  |
| N                                       | I/A        | Landing Length (in)   | N/A   | N/A                    | DWS Provided?               | N/A  |
| N                                       | I/A        | Landing Width (in)    | N/A   | N/A                    | DWS Contrast?               | N/A  |
| N                                       | I/A        | Landing Slope (%)     | N/A   | N/A                    | DWS Length (in)             | N/A  |
| N                                       | I/A        | Landing X Slope (%)   | N/A   | N/A                    | DWS Full Width?             | N/A  |
| N                                       | I/A        | Landing Curb? (Y/N)   | N/A   | N/A                    | DWS Offset (in)             | N/A  |
| N                                       | I/A        | Shared Landing?       | N/A   |                        |                             |      |
| N                                       | I/A        | Gutter Ponding?       | N/A   | N/A                    | Gutter Slope (%)            | N/A  |
| N                                       | / <b>A</b> | Gutter Lip Ht (in)    | N/A   | N/A                    | Gutter X Slope (%)          | N/A  |
| N                                       | I/A        | Painted X Walk1?      | No    | N/A                    | Painted X Walk2?            | N/A  |
|                                         |            | X Walk 1 Direction    | To NE |                        | X Walk 2 Direction          | N/A  |
|                                         |            | X Walk 1 Width (in)   | N/A   |                        | X Walk 2 Width (in)         | N/A  |
|                                         |            | X Walk 1 Slope (%)    | 3.6   |                        | X Walk 2 Slope (%)          | N/A  |
|                                         |            | X Walk 1 X Slope (%)  | 2.9   |                        | X Walk 2 X Slope (%)        | N/A  |
| N                                       | I/A        | Ramp inside XWalk1?   | N/A   | N/A                    | Ramp inside XWalk2?         | N/A  |
|                                         |            | Road Slope (%)        | 2.9   |                        | Clear Space?                | N/A  |
|                                         |            | Road X Slope (%)      | 3.6   | N/A                    | Clear Space to XWalk (in)   | N/A  |
| N                                       | I/A        | Any Obstructions?     | N/A   | N/A                    | Storm Grate/Utility Hazard? | N/A  |
|                                         |            | Obstruction Type      |       |                        | Storm Grate/Utility Type    |      |
|                                         |            |                       | N/A   |                        |                             | N/A  |
|                                         |            |                       |       | Yes                    | Surface Condition? (G/P)    | Good |
|                                         | "          |                       |       | No                     | Curb Slope (%)              | 9.6  |
| .0                                      |            |                       |       |                        |                             |      |