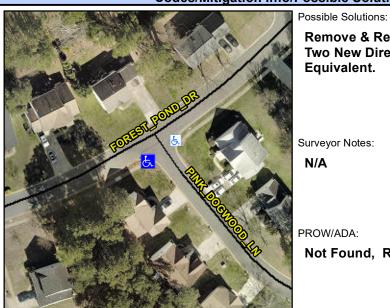

## **Access Compliance Report Public Rights-of-Way** (Curb Ramps)

Intersection ID: 5897 Main Street: FOREST POND DR **Cross Street: PINK DOGWOOD LN** Location: S ADA ID: 284277A46A56 Ramp Type: BlendTrans1 Initial Pass/Fail: Fail **Overall Compliance: No Severity Score:** 10

**Codes/Mitigation Info/Possible Solution** 

Field Measurements/Component Compliance

**PINK DOGWOOD LN** Street 1 Name Stop Condition-Street 1 StopSign Street 2 Name N/A Stop Condition-Street 2 N/A Remove & Replace Curb Ramp With Two New Directional Ramps or Equivalent.

Surveyor Notes:

Not Found, R304.5.1, R304.5.3

N/A PROW/ADA: Total Cost:

3200.00

| Field Measurements/Component Compilance |            |                       |       |                        |                             |      |
|-----------------------------------------|------------|-----------------------|-------|------------------------|-----------------------------|------|
| Compliance Description                  |            |                       | Data  | Compliance Description |                             | Data |
| N                                       | I/A        | Ramp Length (in)      | 98.0  | Yes                    | BlendTrans Slope (%)        | 4.9  |
| N                                       | lo         | Ramp Width (in)       | 46.0  | No                     | BlendTrans XSlope (%)       | 4.2  |
| N                                       | I/A        | Flare Type LT         | N/A   | N/A                    | Flare Type RT               | N/A  |
| N                                       | I/A        | Flare Slope LT (%)    | N/A   | N/A                    | Flare Slope RT (%)          | N/A  |
| N                                       | I/A        | Flare Traversable LT? | N/A   | N/A                    | Flare Traversable RT?       | N/A  |
| N                                       | I/A        | Landing Length (in)   | N/A   | N/A                    | DWS Provided?               | N/A  |
| N                                       | I/A        | Landing Width (in)    | N/A   | N/A                    | DWS Contrast?               | N/A  |
| N                                       | I/A        | Landing Slope (%)     | N/A   | N/A                    | DWS Length (in)             | N/A  |
| N                                       | I/A        | Landing X Slope (%)   | N/A   | N/A                    | DWS Full Width?             | N/A  |
| N                                       | I/A        | Landing Curb? (Y/N)   | N/A   | N/A                    | DWS Offset (in)             | N/A  |
| N                                       | I/A        | Shared Landing?       | N/A   |                        |                             |      |
| N                                       | I/A        | Gutter Ponding?       | N/A   | N/A                    | Gutter Slope (%)            | N/A  |
| N                                       | / <b>A</b> | Gutter Lip Ht (in)    | N/A   | N/A                    | Gutter X Slope (%)          | N/A  |
| N                                       | I/A        | Painted X Walk1?      | No    | N/A                    | Painted X Walk2?            | N/A  |
|                                         |            | X Walk 1 Direction    | To NE |                        | X Walk 2 Direction          | N/A  |
|                                         |            | X Walk 1 Width (in)   | N/A   |                        | X Walk 2 Width (in)         | N/A  |
|                                         |            | X Walk 1 Slope (%)    | 3.6   |                        | X Walk 2 Slope (%)          | N/A  |
|                                         |            | X Walk 1 X Slope (%)  | 2.9   |                        | X Walk 2 X Slope (%)        | N/A  |
| N                                       | I/A        | Ramp inside XWalk1?   | N/A   | N/A                    | Ramp inside XWalk2?         | N/A  |
|                                         |            | Road Slope (%)        | 2.9   |                        | Clear Space?                | N/A  |
|                                         |            | Road X Slope (%)      | 3.6   | N/A                    | Clear Space to XWalk (in)   | N/A  |
| N                                       | I/A        | Any Obstructions?     | N/A   | N/A                    | Storm Grate/Utility Hazard? | N/A  |
|                                         |            | Obstruction Type      |       |                        | Storm Grate/Utility Type    |      |
|                                         |            |                       | N/A   |                        |                             | N/A  |
|                                         |            |                       |       | Yes                    | Surface Condition? (G/P)    | Good |
|                                         | "          |                       |       | No                     | Curb Slope (%)              | 9.6  |
| .0                                      |            |                       |       |                        |                             |      |