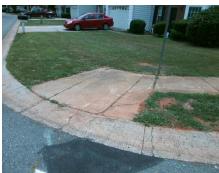

## **Access Compliance Report Public Rights-of-Way** (Curb Ramps)

Intersection ID: 5897 Main Street: FOREST POND DR **Cross Street: PINK DOGWOOD LN** Location: S ADA ID: 284277A46A56 Ramp Type: BlendTrans1 Initial Pass/Fail: Fail **Overall Compliance: No Severity Score:** 10

**Codes/Mitigation Info/Possible Solution** 

Field Measurements/Component Compliance

**PINK DOGWOOD LN** Street 1 Name Stop Condition-Street 1 StopSign Street 2 Name N/A Stop Condition-Street 2 N/A Remove & Replace Curb Ramp With Two New Directional Ramps or Equivalent.

Surveyor Notes:

Not Found, R304.5.1, R304.5.3

N/A PROW/ADA: Total Cost:

3200.00

| Field Measurements/Component Compilance |            |                       |       |                        |                             |      |
|-----------------------------------------|------------|-----------------------|-------|------------------------|-----------------------------|------|
| Compliance Description                  |            |                       | Data  | Compliance Description |                             | Data |
| N                                       | I/A        | Ramp Length (in)      | 98.0  | Yes                    | BlendTrans Slope (%)        | 4.9  |
| N                                       | lo         | Ramp Width (in)       | 46.0  | No                     | BlendTrans XSlope (%)       | 4.2  |
| N                                       | I/A        | Flare Type LT         | N/A   | N/A                    | Flare Type RT               | N/A  |
| N                                       | I/A        | Flare Slope LT (%)    | N/A   | N/A                    | Flare Slope RT (%)          | N/A  |
| N                                       | I/A        | Flare Traversable LT? | N/A   | N/A                    | Flare Traversable RT?       | N/A  |
| N                                       | I/A        | Landing Length (in)   | N/A   | N/A                    | DWS Provided?               | N/A  |
| N                                       | I/A        | Landing Width (in)    | N/A   | N/A                    | DWS Contrast?               | N/A  |
| N                                       | I/A        | Landing Slope (%)     | N/A   | N/A                    | DWS Length (in)             | N/A  |
| N                                       | I/A        | Landing X Slope (%)   | N/A   | N/A                    | DWS Full Width?             | N/A  |
| N                                       | I/A        | Landing Curb? (Y/N)   | N/A   | N/A                    | DWS Offset (in)             | N/A  |
| N                                       | I/A        | Shared Landing?       | N/A   |                        |                             |      |
| N                                       | I/A        | Gutter Ponding?       | N/A   | N/A                    | Gutter Slope (%)            | N/A  |
| N                                       | / <b>A</b> | Gutter Lip Ht (in)    | N/A   | N/A                    | Gutter X Slope (%)          | N/A  |
| N                                       | I/A        | Painted X Walk1?      | No    | N/A                    | Painted X Walk2?            | N/A  |
|                                         |            | X Walk 1 Direction    | To NE |                        | X Walk 2 Direction          | N/A  |
|                                         |            | X Walk 1 Width (in)   | N/A   |                        | X Walk 2 Width (in)         | N/A  |
|                                         |            | X Walk 1 Slope (%)    | 3.6   |                        | X Walk 2 Slope (%)          | N/A  |
|                                         |            | X Walk 1 X Slope (%)  | 2.9   |                        | X Walk 2 X Slope (%)        | N/A  |
| N                                       | I/A        | Ramp inside XWalk1?   | N/A   | N/A                    | Ramp inside XWalk2?         | N/A  |
|                                         |            | Road Slope (%)        | 2.9   |                        | Clear Space?                | N/A  |
|                                         |            | Road X Slope (%)      | 3.6   | N/A                    | Clear Space to XWalk (in)   | N/A  |
| N                                       | I/A        | Any Obstructions?     | N/A   | N/A                    | Storm Grate/Utility Hazard? | N/A  |
|                                         |            | Obstruction Type      |       |                        | Storm Grate/Utility Type    |      |
|                                         |            |                       | N/A   |                        |                             | N/A  |
|                                         |            |                       |       | Yes                    | Surface Condition? (G/P)    | Good |
|                                         | "          |                       |       | No                     | Curb Slope (%)              | 9.6  |
| .0                                      |            |                       |       |                        |                             |      |