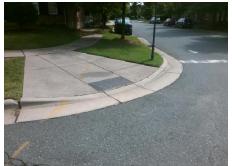

## Field Measurements/Component Compliance

Street 1 Name
Stop Condition-Street 2
Street 2 Name
Stop Condition-Street 1

ROCK FORD CLUB None EASTFIELD VILLAGE LN StopSign Possible Solutions:

Remove & Replace Curb Ramp With
Two New Directional Ramps or
Equivalent.

Surveyor Notes:

N/A

PROW/ADA:

R304.2.2, R304.5.3

Total Cost: \$ 3200.00

| Compliance Description |                       | Data  | Comp | liance Description          | Data  |
|------------------------|-----------------------|-------|------|-----------------------------|-------|
| N/A                    | Ramp Length (in)      | 166.0 | No   | Ramp Slope (%)              | 9.6   |
| Yes                    | Ramp Width (in)       | 48.0  | No   | Ramp XSlope (%)             | 3.9   |
| N/A                    | Flare Type LT         | N/A   | N/A  | Flare Type RT               | N/A   |
| N/A                    | Flare Slope LT (%)    | N/A   | N/A  | Flare Slope RT (%)          | N/A   |
| N/A                    | Flare Traversable LT? | N/A   | N/A  | Flare Traversable RT?       | N/A   |
| N/A                    | Landing Length (in)   | N/A   | N/A  | DWS Provided?               | N/A   |
| N/A                    | Landing Width (in)    | N/A   | N/A  | DWS Contrast?               | N/A   |
| N/A                    | Landing Slope (%)     | N/A   | N/A  | DWS Length (in)             | N/A   |
| N/A                    | Landing X Slope (%)   | N/A   | N/A  | DWS Full Width?             | N/A   |
| N/A                    | Landing Curb? (Y/N)   | N/A   | N/A  | DWS Offset (in)             | N/A   |
| N/A                    | Shared Landing?       | N/A   |      |                             |       |
| N/A                    | Gutter Ponding?       | N/A   | N/A  | Gutter Slope (%)            | N/A   |
| N/A                    | Gutter Lip Ht (in)    | N/A   | N/A  | Gutter X Slope (%)          | N/A   |
| N/A                    | Painted X Walk1?      | No    | N/A  | Painted X Walk2?            | No    |
|                        | X Walk 1 Direction    | To SW |      | X Walk 2 Direction          | To SE |
| N/A                    | X Walk 1 Width (in)   | N/A   | N/A  | X Walk 2 Width (in)         | N/A   |
|                        | X Walk 1 Slope (%)    | 1.4   |      | X Walk 2 Slope (%)          | 3.7   |
|                        | X Walk 1 X Slope (%)  | 2.8   |      | X Walk 2 X Slope (%)        | 1.3   |
| N/A                    | Ramp inside XWalk1?   | N/A   | N/A  | Ramp inside XWalk2?         | N/A   |
|                        | Road Slope (%)        | 2.6   | N/A  | Clear Space?                | N/A   |
|                        | Road X Slope (%)      | 2.1   | N/A  | Clear Space to XWalk (in)   | N/A   |
| N/A                    | Any Obstructions?     | N/A   | N/A  | Storm Grate/Utility Hazard? | N/A   |
|                        | Obstruction Type      |       | l    | Storm Grate/Utility Type    |       |
|                        |                       | N/A   |      |                             | N/A   |
|                        |                       |       | Yes  | Surface Condition? (G/P)    | Good  |