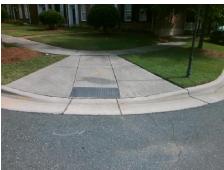

## Field Measurements/Component Compliance

Street 1 Name
Stop Condition-Street 2
Street 2 Name
Stop Condition-Street 1

ROCK FORD CLUB None EASTFIELD VILLAGE LN StopSign Possible Solutions:

Remove & Replace Curb Ramp With
Two New Directional Ramps or
Equivalent.

Surveyor Notes:

N/A

PROW/ADA:

R304.2.2, R304.5.3

Total Cost: \$ 3200.00

| Compliance Description |                       | Data  | Comp | liance Description          | Data  |
|------------------------|-----------------------|-------|------|-----------------------------|-------|
| N/A                    | Ramp Length (in)      | 166.0 | No   | Ramp Slope (%)              | 9.6   |
| Yes                    | Ramp Width (in)       | 48.0  | No   | Ramp XSlope (%)             | 3.9   |
| N/A                    | Flare Type LT         | N/A   | N/A  | Flare Type RT               | N/A   |
| N/A                    | Flare Slope LT (%)    | N/A   | N/A  | Flare Slope RT (%)          | N/A   |
| N/A                    | Flare Traversable LT? | N/A   | N/A  | Flare Traversable RT?       | N/A   |
| N/A                    | Landing Length (in)   | N/A   | N/A  | DWS Provided?               | N/A   |
| N/A                    | Landing Width (in)    | N/A   | N/A  | DWS Contrast?               | N/A   |
| N/A                    | Landing Slope (%)     | N/A   | N/A  | DWS Length (in)             | N/A   |
| N/A                    | Landing X Slope (%)   | N/A   | N/A  | DWS Full Width?             | N/A   |
| N/A                    | Landing Curb? (Y/N)   | N/A   | N/A  | DWS Offset (in)             | N/A   |
| N/A                    | Shared Landing?       | N/A   |      |                             |       |
| N/A                    | Gutter Ponding?       | N/A   | N/A  | Gutter Slope (%)            | N/A   |
| N/A                    | Gutter Lip Ht (in)    | N/A   | N/A  | Gutter X Slope (%)          | N/A   |
| N/A                    | Painted X Walk1?      | No    | N/A  | Painted X Walk2?            | No    |
|                        | X Walk 1 Direction    | To SW |      | X Walk 2 Direction          | To SE |
| N/A                    | X Walk 1 Width (in)   | N/A   | N/A  | X Walk 2 Width (in)         | N/A   |
|                        | X Walk 1 Slope (%)    | 1.4   |      | X Walk 2 Slope (%)          | 3.7   |
|                        | X Walk 1 X Slope (%)  | 2.8   |      | X Walk 2 X Slope (%)        | 1.3   |
| N/A                    | Ramp inside XWalk1?   | N/A   | N/A  | Ramp inside XWalk2?         | N/A   |
|                        | Road Slope (%)        | 2.6   | N/A  | Clear Space?                | N/A   |
|                        | Road X Slope (%)      | 2.1   | N/A  | Clear Space to XWalk (in)   | N/A   |
| N/A                    | Any Obstructions?     | N/A   | N/A  | Storm Grate/Utility Hazard? | N/A   |
|                        | Obstruction Type      |       | l    | Storm Grate/Utility Type    |       |
|                        |                       | N/A   |      |                             | N/A   |
|                        |                       |       | Yes  | Surface Condition? (G/P)    | Good  |