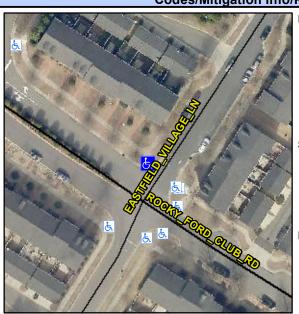

## Access Compliance Report Public Rights-of-Way (Curb Ramps)

Intersection ID: 46144 Main Street: EASTFIELD\_VILLAGE\_LN Cross Street: ROCKY\_FORD\_CLUB\_RD Location: N

ADA ID: 28456A96B2A3 Ramp Type: PerpDiag Initial Pass/Fail: Fail Overall Compliance: No Severity Score: 13.75