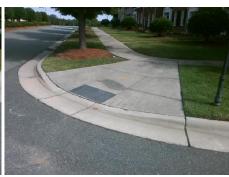

## Field Measurements/Component Compliance

Street 1 Name
Stop Condition-Street 2
Street 2 Name
Stop Condition-Street 1

ROCK FORD CLUB None EASTFIELD VILLAGE LN StopSign Possible Solutions:

Remove & Replace Curb Ramp With
Two New Directional Ramps or
Equivalent.

Surveyor Notes:

N/A

PROW/ADA:

R304.2.2, R304.5.3

Total Cost: \$ 3200.00

| Compliance Description |                       | Data  | Comp | liance Description          | Data  |
|------------------------|-----------------------|-------|------|-----------------------------|-------|
| N/A                    | Ramp Length (in)      | 166.0 | No   | Ramp Slope (%)              | 9.6   |
| Yes                    | Ramp Width (in)       | 48.0  | No   | Ramp XSlope (%)             | 3.9   |
| N/A                    | Flare Type LT         | N/A   | N/A  | Flare Type RT               | N/A   |
| N/A                    | Flare Slope LT (%)    | N/A   | N/A  | Flare Slope RT (%)          | N/A   |
| N/A                    | Flare Traversable LT? | N/A   | N/A  | Flare Traversable RT?       | N/A   |
| N/A                    | Landing Length (in)   | N/A   | N/A  | DWS Provided?               | N/A   |
| N/A                    | Landing Width (in)    | N/A   | N/A  | DWS Contrast?               | N/A   |
| N/A                    | Landing Slope (%)     | N/A   | N/A  | DWS Length (in)             | N/A   |
| N/A                    | Landing X Slope (%)   | N/A   | N/A  | DWS Full Width?             | N/A   |
| N/A                    | Landing Curb? (Y/N)   | N/A   | N/A  | DWS Offset (in)             | N/A   |
| N/A                    | Shared Landing?       | N/A   |      |                             |       |
| N/A                    | Gutter Ponding?       | N/A   | N/A  | Gutter Slope (%)            | N/A   |
| N/A                    | Gutter Lip Ht (in)    | N/A   | N/A  | Gutter X Slope (%)          | N/A   |
| N/A                    | Painted X Walk1?      | No    | N/A  | Painted X Walk2?            | No    |
|                        | X Walk 1 Direction    | To SW |      | X Walk 2 Direction          | To SE |
| N/A                    | X Walk 1 Width (in)   | N/A   | N/A  | X Walk 2 Width (in)         | N/A   |
|                        | X Walk 1 Slope (%)    | 1.4   |      | X Walk 2 Slope (%)          | 3.7   |
|                        | X Walk 1 X Slope (%)  | 2.8   |      | X Walk 2 X Slope (%)        | 1.3   |
| N/A                    | Ramp inside XWalk1?   | N/A   | N/A  | Ramp inside XWalk2?         | N/A   |
|                        | Road Slope (%)        | 2.6   | N/A  | Clear Space?                | N/A   |
|                        | Road X Slope (%)      | 2.1   | N/A  | Clear Space to XWalk (in)   | N/A   |
| N/A                    | Any Obstructions?     | N/A   | N/A  | Storm Grate/Utility Hazard? | N/A   |
|                        | Obstruction Type      |       | l    | Storm Grate/Utility Type    |       |
|                        |                       | N/A   |      |                             | N/A   |
|                        |                       |       | Yes  | Surface Condition? (G/P)    | Good  |