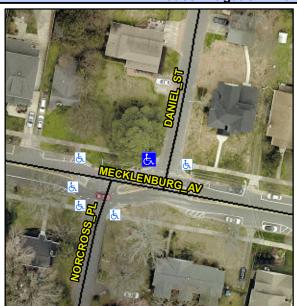

## Access Compliance Report Public Rights-of-Way (Curb Ramps)

Intersection ID: 11803 Main Street: MECKLENBURG\_AV Cross Street: DANIEL\_ST Location: NW
ADA ID: 2847D6A1D591 Ramp Type: Directional1 Initial Pass/Fail: Fail Overall Compliance: No Severity Score: 1.25

## Field Measurements/Component Compliance

Street 1 Name

DANIEL ST
Stop Condition-Street 1
StopSign
Street 2 Name
N/A
Stop Condition-Street 2
N/A

| Possible Solutions:           |  |  |  |  |  |  |
|-------------------------------|--|--|--|--|--|--|
| Remove & Replace Entire Ramp. |  |  |  |  |  |  |
|                               |  |  |  |  |  |  |
|                               |  |  |  |  |  |  |
|                               |  |  |  |  |  |  |
|                               |  |  |  |  |  |  |
|                               |  |  |  |  |  |  |
| Surveyor Notes:               |  |  |  |  |  |  |
| N/A                           |  |  |  |  |  |  |
|                               |  |  |  |  |  |  |
|                               |  |  |  |  |  |  |
| DDOM/ADA.                     |  |  |  |  |  |  |
| PROW/ADA:                     |  |  |  |  |  |  |
| R304.5.3                      |  |  |  |  |  |  |
|                               |  |  |  |  |  |  |
|                               |  |  |  |  |  |  |
|                               |  |  |  |  |  |  |
|                               |  |  |  |  |  |  |
|                               |  |  |  |  |  |  |
|                               |  |  |  |  |  |  |