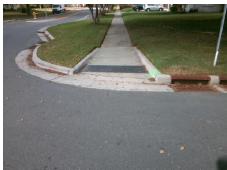

## Access Compliance Report Public Rights-of-Way (Curb Ramps)

Intersection ID: 11803 Main Street: MECKLENBURG\_AV Cross Street: DANIEL\_ST Location: NW
ADA ID: 2847D6A1D591 Ramp Type: Directional1 Initial Pass/Fail: Fail Overall Compliance: No Severity Score: 1.25

| Comp | liance Description    | Data  | Compliance Description |                             | Data |
|------|-----------------------|-------|------------------------|-----------------------------|------|
| N/A  | Ramp Length (in)      | 121.0 | N/A                    | Grade Break?                | N/A  |
| Yes  | Ramp Width (in)       | 65.0  | N/A                    | Grade Break Slope (%)       | 0.0  |
| Yes  | Ramp Slope (%)        | 5.1   | N/A                    | Grade Break XSlope (%)      | 0.0  |
| No   | Ramp XSlope (%)       | 2.5   |                        |                             |      |
| N/A  | Flare Type LT         | N/A   | N/A                    | Flare Type RT               | N/A  |
| N/A  | Flare Slope LT (%)    | N/A   | N/A                    | Flare Slope RT (%)          | 0.0  |
| N/A  | Flare Traversable LT? | N/A   | N/A                    | Flare Traversable RT?       | N/A  |
| N/A  | Landing Length (in)   | 0.0   | N/A                    | DWS Provided?               | N/A  |
| N/A  | Landing Width (in)    | 0.0   | N/A                    | DWS Contrast?               | N/A  |
| N/A  | Landing Slope (%)     | 0.0   | N/A                    | DWS Length (in)             | N/A  |
| N/A  | Landing X Slope (%)   | 0.0   | N/A                    | DWS Full Width?             | N/A  |
| N/A  | Landing Curb? (Y/N)   | N/A   | N/A                    | DWS Offset LT (in)          | N/A  |
| N/A  | Shared Landing?       | N/A   | N/A                    | DWS Offset RT (in)          | N/A  |
| N/A  | Gutter Ponding?       | 0.0   | N/A                    | Gutter Slope (%)            | N/A  |
| N/A  | Gutter Lip Ht (in)    | 0.0   | N/A                    | Gutter X Slope (%)          | N/A  |
| N/A  | Painted X Walk1?      | No    |                        | Road Slope (%)              | 0.9  |
|      | X Walk 1 Direction    | То Е  |                        | Road X Slope (%)            | 1.9  |
|      | X Walk 1 Width (in)   | N/A   |                        | Clear Space?                | N/A  |
|      | X Walk 1 Slope (%)    | 0.9   | N/A                    | Clear Space to XWalk (in)   | N/A  |
|      | X Walk 1 X Slope (%)  | 1.5   | N/A                    | Storm Grate/Utility Hazard? | N/A  |
| N/A  | Ramp inside XWalk1?   | N/A   |                        | Storm Grate/Utility Type    |      |
| N/A  | Any Obstructions?     | N/A   |                        |                             | N/A  |
|      | Obstruction Type      |       | Yes                    | Surface Condition? (G/P)    | Good |
|      |                       | N/A   | N/A                    | Curb Slope (%)              | 10.  |
|      |                       |       |                        |                             |      |