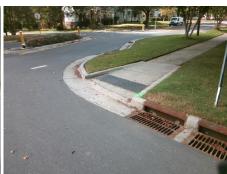

## Access Compliance Report Public Rights-of-Way (Curb Ramps)

Intersection ID: 11803 Main Street: MECKLENBURG\_AV Cross Street: DANIEL\_ST Location: NW
ADA ID: 2847D6A1D591 Ramp Type: Directional1 Initial Pass/Fail: Fail Overall Compliance: No Severity Score: 1.25

| Comp | liance Description    | Data  | Compliance Description |                             | Data |
|------|-----------------------|-------|------------------------|-----------------------------|------|
| N/A  | Ramp Length (in)      | 121.0 | N/A                    | Grade Break?                | N/A  |
| Yes  | Ramp Width (in)       | 65.0  | N/A                    | Grade Break Slope (%)       | 0.0  |
| Yes  | Ramp Slope (%)        | 5.1   | N/A                    | Grade Break XSlope (%)      | 0.0  |
| No   | Ramp XSlope (%)       | 2.5   |                        |                             |      |
| N/A  | Flare Type LT         | N/A   | N/A                    | Flare Type RT               | N/A  |
| N/A  | Flare Slope LT (%)    | N/A   | N/A                    | Flare Slope RT (%)          | 0.0  |
| N/A  | Flare Traversable LT? | N/A   | N/A                    | Flare Traversable RT?       | N/A  |
| N/A  | Landing Length (in)   | 0.0   | N/A                    | DWS Provided?               | N/A  |
| N/A  | Landing Width (in)    | 0.0   | N/A                    | DWS Contrast?               | N/A  |
| N/A  | Landing Slope (%)     | 0.0   | N/A                    | DWS Length (in)             | N/A  |
| N/A  | Landing X Slope (%)   | 0.0   | N/A                    | DWS Full Width?             | N/A  |
| N/A  | Landing Curb? (Y/N)   | N/A   | N/A                    | DWS Offset LT (in)          | N/A  |
| N/A  | Shared Landing?       | N/A   | N/A                    | DWS Offset RT (in)          | N/A  |
| N/A  | Gutter Ponding?       | 0.0   | N/A                    | Gutter Slope (%)            | N/A  |
| N/A  | Gutter Lip Ht (in)    | 0.0   | N/A                    | Gutter X Slope (%)          | N/A  |
| N/A  | Painted X Walk1?      | No    |                        | Road Slope (%)              | 0.9  |
|      | X Walk 1 Direction    | То Е  |                        | Road X Slope (%)            | 1.9  |
|      | X Walk 1 Width (in)   | N/A   |                        | Clear Space?                | N/A  |
|      | X Walk 1 Slope (%)    | 0.9   | N/A                    | Clear Space to XWalk (in)   | N/A  |
|      | X Walk 1 X Slope (%)  | 1.5   | N/A                    | Storm Grate/Utility Hazard? | N/A  |
| N/A  | Ramp inside XWalk1?   | N/A   |                        | Storm Grate/Utility Type    |      |
| N/A  | Any Obstructions?     | N/A   |                        |                             | N/A  |
|      | Obstruction Type      |       | Yes                    | Surface Condition? (G/P)    | Good |
|      |                       | N/A   | N/A                    | Curb Slope (%)              | 10.  |
|      |                       |       |                        |                             |      |