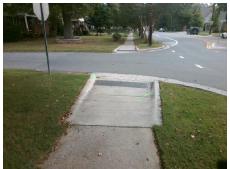

## Access Compliance Report Public Rights-of-Way (Curb Ramps)

Intersection ID: 11803 Main Street: MECKLENBURG\_AV Cross Street: DANIEL\_ST Location: NW
ADA ID: 2847D6A1D591 Ramp Type: Directional1 Initial Pass/Fail: Fail Overall Compliance: No Severity Score: 1.25

| Comp | liance Description    | Data  | Compliance Description |                             | Data |
|------|-----------------------|-------|------------------------|-----------------------------|------|
| N/A  | Ramp Length (in)      | 121.0 | N/A                    | Grade Break?                | N/A  |
| Yes  | Ramp Width (in)       | 65.0  | N/A                    | Grade Break Slope (%)       | 0.0  |
| Yes  | Ramp Slope (%)        | 5.1   | N/A                    | Grade Break XSlope (%)      | 0.0  |
| No   | Ramp XSlope (%)       | 2.5   |                        |                             |      |
| N/A  | Flare Type LT         | N/A   | N/A                    | Flare Type RT               | N/A  |
| N/A  | Flare Slope LT (%)    | N/A   | N/A                    | Flare Slope RT (%)          | 0.0  |
| N/A  | Flare Traversable LT? | N/A   | N/A                    | Flare Traversable RT?       | N/A  |
| N/A  | Landing Length (in)   | 0.0   | N/A                    | DWS Provided?               | N/A  |
| N/A  | Landing Width (in)    | 0.0   | N/A                    | DWS Contrast?               | N/A  |
| N/A  | Landing Slope (%)     | 0.0   | N/A                    | DWS Length (in)             | N/A  |
| N/A  | Landing X Slope (%)   | 0.0   | N/A                    | DWS Full Width?             | N/A  |
| N/A  | Landing Curb? (Y/N)   | N/A   | N/A                    | DWS Offset LT (in)          | N/A  |
| N/A  | Shared Landing?       | N/A   | N/A                    | DWS Offset RT (in)          | N/A  |
| N/A  | Gutter Ponding?       | 0.0   | N/A                    | Gutter Slope (%)            | N/A  |
| N/A  | Gutter Lip Ht (in)    | 0.0   | N/A                    | Gutter X Slope (%)          | N/A  |
| N/A  | Painted X Walk1?      | No    |                        | Road Slope (%)              | 0.9  |
|      | X Walk 1 Direction    | То Е  |                        | Road X Slope (%)            | 1.9  |
|      | X Walk 1 Width (in)   | N/A   |                        | Clear Space?                | N/A  |
|      | X Walk 1 Slope (%)    | 0.9   | N/A                    | Clear Space to XWalk (in)   | N/A  |
|      | X Walk 1 X Slope (%)  | 1.5   | N/A                    | Storm Grate/Utility Hazard? | N/A  |
| N/A  | Ramp inside XWalk1?   | N/A   |                        | Storm Grate/Utility Type    |      |
| N/A  | Any Obstructions?     | N/A   |                        |                             | N/A  |
|      | Obstruction Type      |       | Yes                    | Surface Condition? (G/P)    | Good |
|      |                       | N/A   | N/A                    | Curb Slope (%)              | 10.  |
|      |                       |       |                        |                             |      |