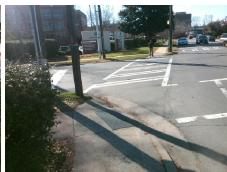

## **Access Compliance Report Public Rights-of-Way** (Curb Ramps)

Intersection ID: 14193 Main Street: E\_5TH\_ST Cross Street: N\_CASWELL\_RD Location: Ε ADA ID: 284991F6AE64 Ramp Type: PerpDiag Initial Pass/Fail: Fail **Overall Compliance: No Severity Score:** 25

**Codes/Mitigation Info/Possible Solution** 

N CASWELL RD Street 1 Name Stop Condition-Street 2 Signal Street 2 Name E 5TH ST Stop Condition-Street 1 Signal

Possible Solutions: **Remove & Replace Curb Ramp With Two New Directional Ramps or** Equivalent. Surveyor Notes: N/A PROW/ADA: Not Found, R304.2.2

Total Cost: 3200.00

| Field Measurements/Component Compliance |                       |       |      |                             |       |
|-----------------------------------------|-----------------------|-------|------|-----------------------------|-------|
| Compliance Description Da               |                       | Data  | Comp | liance Description          | Data  |
| N/A                                     | Ramp Length (in)      | 48.0  | No   | Ramp Slope (%)              | 14.3  |
| Yes                                     | Ramp Width (in)       | 48.0  | Yes  | Ramp XSlope (%)             | 0.3   |
| N/A                                     | Flare Type LT         | N/A   | N/A  | Flare Type RT               | N/A   |
| N/A                                     | Flare Slope LT (%)    | N/A   | N/A  | Flare Slope RT (%)          | N/A   |
| N/A                                     | Flare Traversable LT? | N/A   | N/A  | Flare Traversable RT?       | N/A   |
| N/A                                     | Landing Length (in)   | N/A   | N/A  | DWS Provided?               | N/A   |
| N/A                                     | Landing Width (in)    | N/A   | N/A  | DWS Contrast?               | N/A   |
| N/A                                     | Landing Slope (%)     | N/A   | N/A  | DWS Length (in)             | N/A   |
| N/A                                     | Landing X Slope (%)   | N/A   | N/A  | DWS Full Width?             | N/A   |
| N/A                                     | Landing Curb? (Y/N)   | N/A   | N/A  | DWS Offset (in)             | N/A   |
| N/A                                     | Shared Landing?       | N/A   |      |                             |       |
| N/A                                     | Gutter Ponding?       | N/A   | N/A  | Gutter Slope (%)            | N/A   |
| N/A                                     | Gutter Lip Ht (in)    | N/A   | N/A  | Gutter X Slope (%)          | N/A   |
| N/A                                     | Painted X Walk1?      | Yes   | N/A  | Painted X Walk2?            | Yes   |
|                                         | X Walk 1 Direction    | To NW |      | X Walk 2 Direction          | To SW |
| N/A                                     | X Walk 1 Width (in)   | 118.0 | N/A  | X Walk 2 Width (in)         | 118.0 |
|                                         | X Walk 1 Slope (%)    | 3.3   |      | X Walk 2 Slope (%)          | 5.0   |
|                                         | X Walk 1 X Slope (%)  | 2.6   |      | X Walk 2 X Slope (%)        | 2.7   |
| N/A                                     | Ramp inside XWalk1?   | Yes   | N/A  | Ramp inside XWalk2?         | Yes   |
|                                         | Road Slope (%)        | 1.2   | N/A  | Clear Space?                | N/A   |
|                                         | Road X Slope (%)      | 3.7   | N/A  | Clear Space to XWalk (in)   | N/A   |
| N/A                                     | Any Obstructions?     | N/A   | N/A  | Storm Grate/Utility Hazard? | N/A   |
|                                         | Obstruction Type      |       |      | Storm Grate/Utility Type    |       |
|                                         |                       | N/A   |      |                             | N/A   |
|                                         |                       |       | Yes  | Surface Condition? (G/P)    | Good  |
| 12.4                                    |                       |       |      |                             |       |