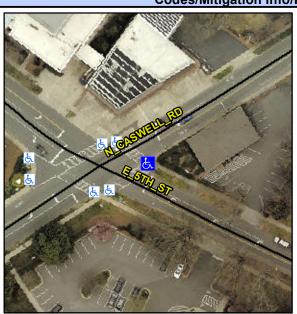

## **Access Compliance Report Public Rights-of-Way** (Curb Ramps)

Intersection ID: 14193 Main Street: E\_5TH\_ST Cross Street: N\_CASWELL\_RD Location: Ε ADA ID: 284991F6AE64 Ramp Type: PerpDiag Initial Pass/Fail: Fail **Overall Compliance: No Severity Score:** 25

**Codes/Mitigation Info/Possible Solution** 

N CASWELL RD Street 1 Name Stop Condition-Street 2 Signal Street 2 Name E 5TH ST Stop Condition-Street 1 Signal

Possible Solutions: **Remove & Replace Curb Ramp With Two New Directional Ramps or** Equivalent. Surveyor Notes: N/A PROW/ADA: Not Found, R304.2.2