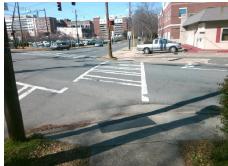

## **Access Compliance Report Public Rights-of-Way** (Curb Ramps)

Intersection ID: 14193 Main Street: E\_5TH\_ST Cross Street: N\_CASWELL\_RD Location: Ε ADA ID: 284991F6AE64 Ramp Type: PerpDiag Initial Pass/Fail: Fail **Overall Compliance: No Severity Score:** 25

**Codes/Mitigation Info/Possible Solution** 

N CASWELL RD Street 1 Name Stop Condition-Street 2 Signal Street 2 Name E 5TH ST Stop Condition-Street 1 Signal

Possible Solutions: **Remove & Replace Curb Ramp With Two New Directional Ramps or** Equivalent. Surveyor Notes: N/A PROW/ADA: Not Found, R304.2.2

Total Cost: 3200.00

| Field Measurements/Component Compliance |                       |       |      |                             |       |
|-----------------------------------------|-----------------------|-------|------|-----------------------------|-------|
| Compliance Description Da               |                       | Data  | Comp | liance Description          | Data  |
| N/A                                     | Ramp Length (in)      | 48.0  | No   | Ramp Slope (%)              | 14.3  |
| Yes                                     | Ramp Width (in)       | 48.0  | Yes  | Ramp XSlope (%)             | 0.3   |
| N/A                                     | Flare Type LT         | N/A   | N/A  | Flare Type RT               | N/A   |
| N/A                                     | Flare Slope LT (%)    | N/A   | N/A  | Flare Slope RT (%)          | N/A   |
| N/A                                     | Flare Traversable LT? | N/A   | N/A  | Flare Traversable RT?       | N/A   |
| N/A                                     | Landing Length (in)   | N/A   | N/A  | DWS Provided?               | N/A   |
| N/A                                     | Landing Width (in)    | N/A   | N/A  | DWS Contrast?               | N/A   |
| N/A                                     | Landing Slope (%)     | N/A   | N/A  | DWS Length (in)             | N/A   |
| N/A                                     | Landing X Slope (%)   | N/A   | N/A  | DWS Full Width?             | N/A   |
| N/A                                     | Landing Curb? (Y/N)   | N/A   | N/A  | DWS Offset (in)             | N/A   |
| N/A                                     | Shared Landing?       | N/A   |      |                             |       |
| N/A                                     | Gutter Ponding?       | N/A   | N/A  | Gutter Slope (%)            | N/A   |
| N/A                                     | Gutter Lip Ht (in)    | N/A   | N/A  | Gutter X Slope (%)          | N/A   |
| N/A                                     | Painted X Walk1?      | Yes   | N/A  | Painted X Walk2?            | Yes   |
|                                         | X Walk 1 Direction    | To NW |      | X Walk 2 Direction          | To SW |
| N/A                                     | X Walk 1 Width (in)   | 118.0 | N/A  | X Walk 2 Width (in)         | 118.0 |
|                                         | X Walk 1 Slope (%)    | 3.3   |      | X Walk 2 Slope (%)          | 5.0   |
|                                         | X Walk 1 X Slope (%)  | 2.6   |      | X Walk 2 X Slope (%)        | 2.7   |
| N/A                                     | Ramp inside XWalk1?   | Yes   | N/A  | Ramp inside XWalk2?         | Yes   |
|                                         | Road Slope (%)        | 1.2   | N/A  | Clear Space?                | N/A   |
|                                         | Road X Slope (%)      | 3.7   | N/A  | Clear Space to XWalk (in)   | N/A   |
| N/A                                     | Any Obstructions?     | N/A   | N/A  | Storm Grate/Utility Hazard? | N/A   |
|                                         | Obstruction Type      |       |      | Storm Grate/Utility Type    |       |
|                                         |                       | N/A   |      |                             | N/A   |
|                                         |                       |       | Yes  | Surface Condition? (G/P)    | Good  |
| 12.4                                    |                       |       |      |                             |       |