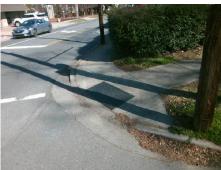

## **Access Compliance Report Public Rights-of-Way** (Curb Ramps)

Intersection ID: 14193 Main Street: E\_5TH\_ST Cross Street: N\_CASWELL\_RD Location: Ε ADA ID: 284991F6AE64 Ramp Type: PerpDiag Initial Pass/Fail: Fail **Overall Compliance: No Severity Score:** 25

**Codes/Mitigation Info/Possible Solution** 

N CASWELL RD Street 1 Name Stop Condition-Street 2 Signal Street 2 Name E 5TH ST Stop Condition-Street 1 Signal

Possible Solutions: **Remove & Replace Curb Ramp With Two New Directional Ramps or** Equivalent. Surveyor Notes: N/A PROW/ADA: Not Found, R304.2.2

Total Cost: 3200.00

| Field Measurements/Component Compliance |                       |       |      |                             |       |
|-----------------------------------------|-----------------------|-------|------|-----------------------------|-------|
| Compliance Description Da               |                       | Data  | Comp | liance Description          | Data  |
| N/A                                     | Ramp Length (in)      | 48.0  | No   | Ramp Slope (%)              | 14.3  |
| Yes                                     | Ramp Width (in)       | 48.0  | Yes  | Ramp XSlope (%)             | 0.3   |
| N/A                                     | Flare Type LT         | N/A   | N/A  | Flare Type RT               | N/A   |
| N/A                                     | Flare Slope LT (%)    | N/A   | N/A  | Flare Slope RT (%)          | N/A   |
| N/A                                     | Flare Traversable LT? | N/A   | N/A  | Flare Traversable RT?       | N/A   |
| N/A                                     | Landing Length (in)   | N/A   | N/A  | DWS Provided?               | N/A   |
| N/A                                     | Landing Width (in)    | N/A   | N/A  | DWS Contrast?               | N/A   |
| N/A                                     | Landing Slope (%)     | N/A   | N/A  | DWS Length (in)             | N/A   |
| N/A                                     | Landing X Slope (%)   | N/A   | N/A  | DWS Full Width?             | N/A   |
| N/A                                     | Landing Curb? (Y/N)   | N/A   | N/A  | DWS Offset (in)             | N/A   |
| N/A                                     | Shared Landing?       | N/A   |      |                             |       |
| N/A                                     | Gutter Ponding?       | N/A   | N/A  | Gutter Slope (%)            | N/A   |
| N/A                                     | Gutter Lip Ht (in)    | N/A   | N/A  | Gutter X Slope (%)          | N/A   |
| N/A                                     | Painted X Walk1?      | Yes   | N/A  | Painted X Walk2?            | Yes   |
|                                         | X Walk 1 Direction    | To NW |      | X Walk 2 Direction          | To SW |
| N/A                                     | X Walk 1 Width (in)   | 118.0 | N/A  | X Walk 2 Width (in)         | 118.0 |
|                                         | X Walk 1 Slope (%)    | 3.3   |      | X Walk 2 Slope (%)          | 5.0   |
|                                         | X Walk 1 X Slope (%)  | 2.6   |      | X Walk 2 X Slope (%)        | 2.7   |
| N/A                                     | Ramp inside XWalk1?   | Yes   | N/A  | Ramp inside XWalk2?         | Yes   |
|                                         | Road Slope (%)        | 1.2   | N/A  | Clear Space?                | N/A   |
|                                         | Road X Slope (%)      | 3.7   | N/A  | Clear Space to XWalk (in)   | N/A   |
| N/A                                     | Any Obstructions?     | N/A   | N/A  | Storm Grate/Utility Hazard? | N/A   |
|                                         | Obstruction Type      |       |      | Storm Grate/Utility Type    |       |
|                                         |                       | N/A   |      |                             | N/A   |
|                                         |                       |       | Yes  | Surface Condition? (G/P)    | Good  |
| 12.4                                    |                       |       |      |                             |       |