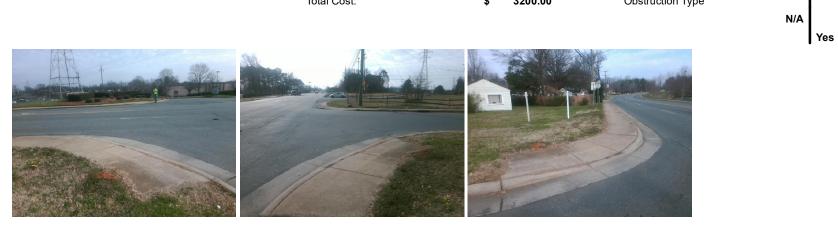

## Access Compliance Report Public Rights-of-Way (Curb Ramps)

| Intersection ID: 20241                  | ction ID: 20241 Main Street: ANN_MARIE_DR |                                             |         | Cross Street: NATIONS_FORD_RD                  |                       |                             |     | Location:                   | NW    |
|-----------------------------------------|-------------------------------------------|---------------------------------------------|---------|------------------------------------------------|-----------------------|-----------------------------|-----|-----------------------------|-------|
| ADA ID: 284ABF77BED1                    | DA ID: 284ABF77BED1 Ramp Type: PerpDiag   |                                             |         | Initial Pass/Fail: Fail Overall Compliance: No |                       |                             |     | o Severity Score:           | 21.25 |
| Codes/Mitigation Info/Possible Solution |                                           |                                             |         | Field Measurements/Component Compliance        |                       |                             |     |                             |       |
|                                         |                                           | Possible Solutions:                         |         | Compliance Description                         |                       | Data Compliance Description |     | Data                        |       |
|                                         | Yer                                       | Remove & Replace Curb Ramp                  | With    | N/A                                            | Ramp Length (in)      | 58.0                        | No  | Ramp Slope (%)              | 9.3   |
|                                         |                                           | Two New Directional Ramps or<br>Equivalent. |         | No                                             | Ramp Width (in)       | 40.0                        | Yes | Ramp XSlope (%)             | 0.4   |
|                                         |                                           |                                             |         | N/A                                            | Flare Type LT         | N/A                         | N/A | Flare Type RT               | N/A   |
|                                         |                                           |                                             |         | N/A                                            | Flare Slope LT (%)    | N/A                         | N/A | Flare Slope RT (%)          | N/A   |
|                                         | N HERE AND                                |                                             |         | N/A                                            | Flare Traversable LT? | N/A                         | N/A | Flare Traversable RT?       | N/A   |
|                                         |                                           |                                             |         | N/A                                            | Landing Length (in)   | N/A                         | N/A | DWS Provided?               | N/A   |
|                                         |                                           | Surveyor Notes:                             |         | N/A                                            | Landing Width (in)    | N/A                         | N/A | DWS Contrast?               | N/A   |
|                                         |                                           | N/A                                         |         | N/A                                            | Landing Slope (%)     | N/A                         | N/A | DWS Length (in)             | N/A   |
|                                         | 1 41                                      |                                             |         | N/A                                            | Landing X Slope (%)   | N/A                         | N/A | DWS Full Width?             | N/A   |
| PROW/ADA:<br>Not Found,                 |                                           |                                             |         | N/A                                            | Landing Curb? (Y/N)   | N/A                         | N/A | DWS Offset (in)             | N/A   |
|                                         |                                           |                                             |         | N/A                                            | Shared Landing?       | N/A                         |     |                             |       |
|                                         |                                           | PROW/ADA:<br>Not Found, R304.5.1, R304.2.2  |         | N/A                                            | Gutter Ponding?       | N/A                         | N/A | Gutter Slope (%)            | N/A   |
|                                         |                                           |                                             |         | N/A                                            | Gutter Lip Ht (in)    | N/A                         | N/A | Gutter X Slope (%)          | N/A   |
|                                         |                                           |                                             |         | N/A                                            | Painted X Walk1?      | No                          | N/A | Painted X Walk2?            | No    |
|                                         |                                           |                                             |         |                                                | X Walk 1 Direction    | To SE                       |     | X Walk 2 Direction          | To NE |
|                                         |                                           |                                             |         | N/A                                            | X Walk 1 Width (in)   | N/A                         | N/A | X Walk 2 Width (in)         | N/A   |
| Street 1 Name                           | CHOYCE RD                                 |                                             |         |                                                | X Walk 1 Slope (%)    | 3.0                         |     | X Walk 2 Slope (%)          | 2.0   |
| Stop Condition-Street 2                 | StopSign                                  |                                             |         |                                                | X Walk 1 X Slope (%)  | 1.9                         |     | X Walk 2 X Slope (%)        | 0.2   |
| Street 2 Name NATION                    | S FORD RD                                 |                                             |         | N/A                                            | Ramp inside XWalk1?   | N/A                         | N/A | Ramp inside XWalk2?         | N/A   |
| Stop Condition-Street 1                 | None                                      |                                             |         |                                                | Road Slope (%)        | 1.1                         | N/A | Clear Space?                | N/A   |
|                                         |                                           |                                             |         |                                                | Road X Slope (%)      | 1.3                         | N/A | Clear Space to XWalk (in)   | N/A   |
|                                         |                                           |                                             |         | N/A                                            | Any Obstructions?     | N/A                         | N/A | Storm Grate/Utility Hazard? | N/A   |
|                                         |                                           | Total Cost: \$                              | 3200.00 |                                                | Obstruction Type      |                             |     | Storm Grate/Utility Type    |       |
|                                         |                                           |                                             |         |                                                |                       | N/A                         |     |                             | N/A   |