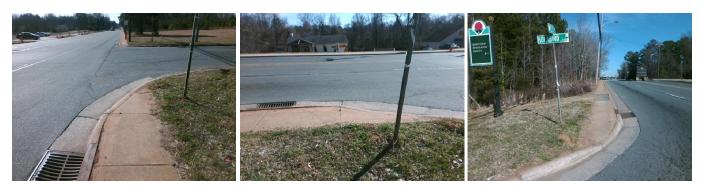

## Access Compliance Report Public Rights-of-Way (Curb Ramps)

| Intersection ID: N/A                    | Main Street: WEST_BV    |                                    |      | Cross                                   | Street:                                        | HOLABIRD_LN           | Location: | NE                          |                             |       |
|-----------------------------------------|-------------------------|------------------------------------|------|-----------------------------------------|------------------------------------------------|-----------------------|-----------|-----------------------------|-----------------------------|-------|
| ADA ID: 285450AFF905                    | Ramp Type: Directional1 |                                    |      | Initial                                 | Initial Pass/Fail: Fail Overall Compliance: No |                       |           |                             | o Severity Score:           | 58.75 |
| Codes/Mitigation Info/Possible Solution |                         |                                    |      | Field Measurements/Component Compliance |                                                |                       |           |                             |                             |       |
|                                         | TO SA A                 | Possible Solutions:                |      |                                         |                                                |                       |           | Data Compliance Description |                             |       |
|                                         |                         | Remove & Replace Entire            | Ram  | <b>D</b> .                              | N/A                                            | Ramp Length (in)      | 36.0      | N/A                         | Grade Break?                | N/A   |
| The set of                              | an Car                  |                                    |      | <b>.</b> .                              | No                                             | Ramp Width (in)       | 40.0      | N/A                         | Grade Break Slope (%)       | 0.0   |
| E                                       |                         |                                    |      |                                         | No                                             | Ramp Slope (%)        | 15.1      | N/A                         | Grade Break XSlope (%)      | 0.0   |
| E en se                                 | Martin State            |                                    |      |                                         | No                                             | Ramp XSlope (%)       | 7.9       |                             |                             |       |
|                                         | Tate 4                  |                                    |      |                                         | N/A                                            | Flare Type LT         | N/A       | N/A                         | Flare Type RT               | N/A   |
| E SAN EST                               |                         |                                    |      |                                         | N/A                                            | Flare Slope LT (%)    | N/A       | N/A                         | Flare Slope RT (%)          | 0.0   |
| B                                       | /                       | Surveyor Notes:                    |      |                                         | N/A                                            | Flare Traversable LT? | N/A       | N/A                         | Flare Traversable RT?       | N/A   |
| the the                                 | -                       | N/A                                |      |                                         | N/A                                            | Landing Length (in)   | 0.0       | N/A                         | DWS Provided?               | N/A   |
| 5 MESTEN                                | 1 mil                   |                                    |      |                                         | N/A                                            | Landing Width (in)    | 0.0       | N/A                         | DWS Contrast?               | N/A   |
| a due                                   | 1                       |                                    |      |                                         | N/A                                            | Landing Slope (%)     | 0.0       | N/A                         | DWS Length (in)             | N/A   |
|                                         | ·/                      |                                    |      |                                         | N/A                                            | Landing X Slope (%)   | 0.0       | N/A                         | DWS Full Width?             | N/A   |
|                                         |                         | PROW/ADA:                          |      |                                         | N/A                                            | Landing Curb? (Y/N)   | N/A       | N/A                         | DWS Offset LT (in)          | N/A   |
|                                         | Y                       | R304.5.1, R304.2.2, R304           | .5.3 |                                         | N/A                                            | Shared Landing?       | N/A       | N/A                         | DWS Offset RT (in)          | N/A   |
|                                         | ALC: N                  | ·····,····,·····,·····,·····,····· |      |                                         | N/A                                            | Gutter Ponding?       | 0.0       | N/A                         | Gutter Slope (%)            | N/A   |
|                                         | a Maria                 |                                    |      |                                         | N/A                                            | Gutter Lip Ht (in)    | 0.0       | N/A                         | Gutter X Slope (%)          | N/A   |
|                                         | - ATA                   |                                    |      |                                         | N/A                                            | Painted X Walk1?      | No        |                             | Road Slope (%)              | 0.5   |
| Street 1 Name HO                        | LABIRD LN               |                                    |      |                                         |                                                | X Walk 1 Direction    | To W      |                             | Road X Slope (%)            | 4.8   |
| Stop Condition-Street 1                 | StopSign                |                                    |      |                                         |                                                | X Walk 1 Width (in)   | N/A       |                             | Clear Space?                | N/A   |
| Street 2 Name                           | N/A                     |                                    |      |                                         |                                                | X Walk 1 Slope (%)    | 0.5       | N/A                         | Clear Space to XWalk (in)   | N/A   |
| Stop Condition-Street 2                 | N/A                     |                                    |      |                                         |                                                | X Walk 1 X Slope (%)  | 4.8       | N/A                         | Storm Grate/Utility Hazard? | N/A   |
|                                         |                         |                                    |      |                                         | N/A                                            | Ramp inside XWalk1?   | N/A       |                             | Storm Grate/Utility Type    |       |
|                                         |                         |                                    |      |                                         | N/A                                            | Any Obstructions?     | N/A       |                             |                             | N/A   |
|                                         |                         | Total Cost:                        | \$   | 1600.00                                 |                                                | Obstruction Type      |           | Yes                         | Surface Condition? (G/P)    | Good  |
|                                         |                         |                                    |      |                                         |                                                |                       | N/A       | N/A                         | Curb Slope (%)              | 8.3   |