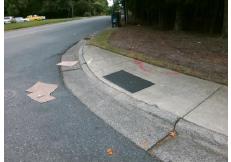

## **Field Measurements/Component Compliance**

**WOODPARK BV** Street 1 Name Stop Condition-Street 2 StopSign Street 2 Name N/A Stop Condition-Street 1 N/A

| OSSIDIE SOIULIONS.            | <u>C01</u> |
|-------------------------------|------------|
| Remove & Replace Entire Ramp. | N/A        |
|                               | Yes        |
|                               | N/A        |
|                               | N/A        |
|                               | N/A        |
|                               | N/A        |
| surveyor Notes:               | N/A        |
| N/A                           | N/A        |
|                               | N/A        |
|                               | N/A        |
|                               | N/A        |
| ROW/ADA:                      | N/A        |
| Not Found, R304.5.3           | N/A        |
| ,                             | N/A        |
|                               | N/A        |
|                               | N/A        |
|                               |            |

|             | , |  |               |
|-------------|---|--|---------------|
| Total Cost: |   |  | \$<br>1850.00 |

| Comp | oliance Description   | Data  | Comp | liance Description          | Data |
|------|-----------------------|-------|------|-----------------------------|------|
| N/A  | Ramp Length (in)      | 62.0  | Yes  | Ramp Slope (%)              | 8.0  |
| Yes  | Ramp Width (in)       | 60.0  | No   | Ramp XSlope (%)             | 3.0  |
| N/A  | Flare Type LT         | N/A   | N/A  | Flare Type RT               | N/A  |
| N/A  | Flare Slope LT (%)    | N/A   | N/A  | Flare Slope RT (%)          | N/A  |
| N/A  | Flare Traversable LT? | N/A   | N/A  | Flare Traversable RT?       | N/A  |
| N/A  | Landing Length (in)   | N/A   | N/A  | DWS Provided?               | N/A  |
| N/A  | Landing Width (in)    | N/A   | N/A  | DWS Contrast?               | N/A  |
| N/A  | Landing Slope (%)     | N/A   | N/A  | DWS Length (in)             | N/A  |
| N/A  | Landing X Slope (%)   | N/A   | N/A  | DWS Full Width?             | N/A  |
| N/A  | Landing Curb? (Y/N)   | N/A   | N/A  | DWS Offset (in)             | N/A  |
| N/A  | Shared Landing?       | N/A   |      |                             |      |
| N/A  | Gutter Ponding?       | N/A   | N/A  | Gutter Slope (%)            | N/A  |
| N/A  | Gutter Lip Ht (in)    | N/A   | N/A  | Gutter X Slope (%)          | N/A  |
| N/A  | Painted X Walk1?      | No    | N/A  | Painted X Walk2?            | N/A  |
|      | X Walk 1 Direction    | To NW |      | X Walk 2 Direction          | N/A  |
| N/A  | X Walk 1 Width (in)   | N/A   | N/A  | X Walk 2 Width (in)         | N/A  |
|      | X Walk 1 Slope (%)    | 1.0   |      | X Walk 2 Slope (%)          | N/A  |
|      | X Walk 1 X Slope (%)  | 7.4   |      | X Walk 2 X Slope (%)        | N/A  |
| N/A  | Ramp inside XWalk1?   | N/A   | N/A  | Ramp inside XWalk2?         | N/A  |
|      | Road Slope (%)        | N/A   | N/A  | Clear Space?                | N/A  |
|      | Road X Slope (%)      | N/A   | N/A  | Clear Space to XWalk (in)   | N/A  |
| N/A  | Any Obstructions?     | N/A   | N/A  | Storm Grate/Utility Hazard? | N/A  |
|      | Obstruction Type      |       | l    | Storm Grate/Utility Type    |      |
|      |                       | N/A   |      |                             | N/A  |
|      |                       |       | Yes  | Surface Condition? (G/P)    | Good |
|      |                       |       |      |                             |      |