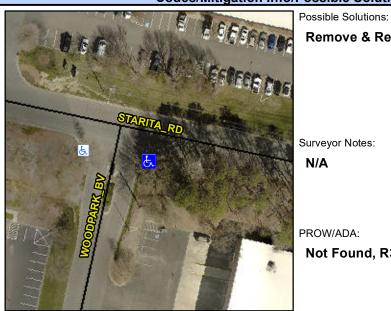

## **Access Compliance Report Public Rights-of-Way** (Curb Ramps)

Intersection ID: 7648 Main Street: STARITA\_RD Cross Street: WOODPARK\_BV Location: SE **Overall Compliance: No** ADA ID: 2856AF51E122 Ramp Type: Perp Initial Pass/Fail: Fail **Severity Score:** 1.25

## **Field Measurements/Component Compliance**

**WOODPARK BV** Street 1 Name Stop Condition-Street 2 StopSign Street 2 Name N/A Stop Condition-Street 1 N/A

| OSSIDIE SOIULIONS.            | <u>C01</u> |
|-------------------------------|------------|
| Remove & Replace Entire Ramp. | N/A        |
|                               | Yes        |
|                               | N/A        |
|                               | N/A        |
|                               | N/A        |
|                               | N/A        |
| surveyor Notes:               | N/A        |
| N/A                           | N/A        |
|                               | N/A        |
|                               | N/A        |
|                               | N/A        |
| ROW/ADA:                      | N/A        |
| Not Found, R304.5.3           | N/A        |
| ,                             | N/A        |
|                               | N/A        |
|                               | N/A        |
|                               |            |