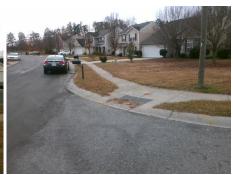

## Access Compliance Report Public Rights-of-Way (Curb Ramps)

Intersection ID: 30057Main Street:SOUTHWIND\_DRCross Street:SUNSET\_VILLAGE\_DRLocation:WADA ID: 285E5655F273Ramp Type:PerpDiagInitial Pass/Fail:FailOverall Compliance:NoSeverity Score:1.25

## Field Measurements/Component Compliance

Street 1 Name
Stop Condition-Street 2
Street 2 Name
Stop Condition-Street 1

SUNSET VILLAGE DR None SOUTHWIND DR StopSign Possible Solutions:

Remove & Replace Curb Ramp With Two New Directional Ramps or Equivalent.