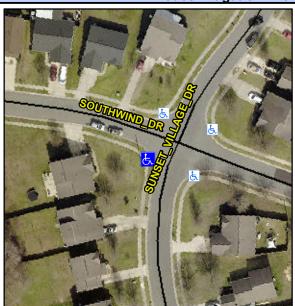

## Access Compliance Report Public Rights-of-Way (Curb Ramps)

Intersection ID: 30057Main Street:SOUTHWIND\_DRCross Street:SUNSET\_VILLAGE\_DRLocation:WADA ID: 285E5655F273Ramp Type:PerpDiagInitial Pass/Fail:FailOverall Compliance:NoSeverity Score:1.25

## Field Measurements/Component Compliance

Street 1 Name
Stop Condition-Street 2
Street 2 Name
Stop Condition-Street 1

SUNSET VILLAGE DR None SOUTHWIND DR StopSign Possible Solutions:

Remove & Replace Curb Ramp With Two New Directional Ramps or Equivalent.