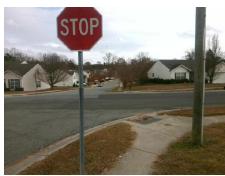

## Field Measurements/Component Compliance

Street 1 Name
Stop Condition-Street 2
Street 2 Name
Stop Condition-Street 1

SUNSET VILLAGE DR None SOUTHWIND DR StopSign Possible Solutions:

Remove & Replace Curb Ramp With Two New Directional Ramps or Equivalent.