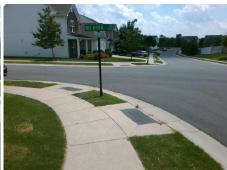

## Access Compliance Report Public Rights-of-Way (Curb Ramps)

Intersection ID: 50636Main Street:BLUE\_GROVE\_RDCross Street:RED\_WATER\_RDLocation:NEADA ID: 285FFFE00E5ARamp Type:PerpInitial Pass/Fail:FailOverall Compliance:NoSeverity Score:10