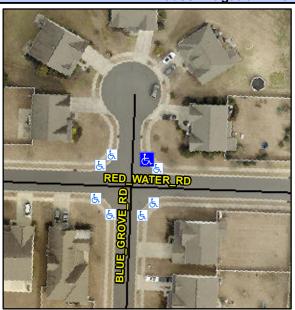

## Access Compliance Report Public Rights-of-Way (Curb Ramps)

Intersection ID: 50636Main Street:BLUE\_GROVE\_RDCross Street:RED\_WATER\_RDLocation:NEADA ID: 285FFFE00E5ARamp Type:PerpInitial Pass/Fail:FailOverall Compliance:NoSeverity Score:10