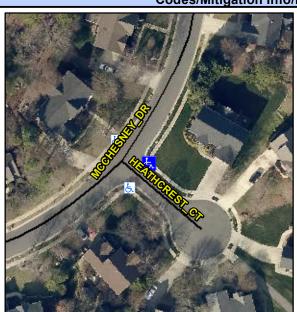

Intersection ID: 2675 Main Street: HEATHCREST CT **Cross Street: MCCHESNEY DR** Location: Ε **Overall Compliance: No Severity Score:** 12.5 ADA ID: 2868D15368F7 Ramp Type: PerpDiag Initial Pass/Fail: Fail

N/A

N/A

To SW

Street 1 Name Stop Condition-Street 2 Street 2 Name Stop Condition-Street 1 **HEAHTCREST CT** StopSign **MCCHESNEY DR** None Possible Solutions: Remove & Replace Curb Ramp With Two New Directional Ramps or Equivalent. Surveyor Notes: N/A PROW/ADA: