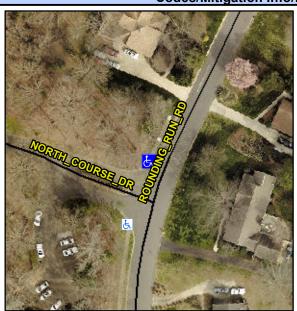

## Access Compliance Report Public Rights-of-Way (Curb Ramps)

Intersection ID: 26040 Main Street: NORTH\_COURSE\_DR Cross Street: ROUNDING\_RUN\_RD Location: NE

ADA ID: 286A4EED9F21 Ramp Type: PerpDiag Initial Pass/Fail: Fail Overall Compliance: No Severity Score: 26.25