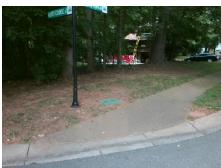

## Access Compliance Report Public Rights-of-Way (Curb Ramps)

Intersection ID: 26040 Main Street: NORTH\_COURSE\_DR Cross Street: ROUNDING\_RUN\_RD Location: NE

ADA ID: 286A4EED9F21 Ramp Type: PerpDiag Initial Pass/Fail: Fail Overall Compliance: No Severity Score: 26.25

Remove & Replace Curb Ramp With
Two New Directional Ramps or
Equivalent.

Surveyor Notes:
N/A

PROW/ADA:
Not Found, R304.2.2, R304.5.3

Total Cost: \$ 3200.00

Compliance Description <u>Data</u> Compliance Description Data No N/A Ramp Length (in) 48.0 Ramp Slope (%) 12.3 No Yes Ramp Width (in) 48.0 Ramp XSlope (%) 4.7 N/A N/A Flare Type LT N/A Flare Type RT N/A N/A N/A Flare Slope RT (%) N/A Flare Slope LT (%) N/A N/A Flare Traversable LT? N/A N/A Flare Traversable RT? N/A N/A N/A N/A DWS Provided? N/A Landing Length (in) N/A Landing Width (in) N/A N/A **DWS Contrast?** N/A N/A N/A Landing Slope (%) N/A DWS Length (in) N/A N/A Landing X Slope (%) N/A N/A DWS Full Width? N/A N/A Landing Curb? (Y/N) N/A N/A DWS Offset (in) N/A N/A N/A Shared Landing? N/A Gutter Ponding? N/A N/A Gutter Slope (%) N/A N/A Gutter Lip Ht (in) N/A N/A Gutter X Slope (%) N/A N/A Painted X Walk1? No N/A Painted X Walk2? No X Walk 1 Direction To SW X Walk 2 Direction To SE N/A N/A X Walk 1 Width (in) X Walk 2 Width (in) N/A X Walk 1 Slope (%) 6.9 X Walk 2 Slope (%) 3.4 X Walk 1 X Slope (%) 4.7 X Walk 2 X Slope (%) 3.7 N/A N/A N/A Ramp inside XWalk2? N/A Ramp inside XWalk1? Road Slope (%) 5.5 N/A Clear Space? N/A N/A Road X Slope (%) Clear Space to XWalk (in) N/A 1.1 N/A N/A Any Obstructions? N/A Storm Grate/Utility Hazard? N/A **Obstruction Type** Storm Grate/Utility Type N/A N/A Yes Surface Condition? (G/P) Good