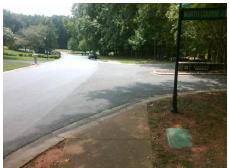

## Access Compliance Report Public Rights-of-Way (Curb Ramps)

Intersection ID: 26040 Main Street: NORTH\_COURSE\_DR Cross Street: ROUNDING\_RUN\_RD Location: NE

ADA ID: 286A4EED9F21 Ramp Type: PerpDiag Initial Pass/Fail: Fail Overall Compliance: No Severity Score: 26.25

Remove & Replace Curb Ramp With
Two New Directional Ramps or
Equivalent.

Surveyor Notes:
N/A

PROW/ADA:
Not Found, R304.2.2, R304.5.3

Total Cost: \$ 3200.00

Compliance Description <u>Data</u> Compliance Description Data No N/A Ramp Length (in) 48.0 Ramp Slope (%) 12.3 No Yes Ramp Width (in) 48.0 Ramp XSlope (%) 4.7 N/A N/A Flare Type LT N/A Flare Type RT N/A N/A N/A Flare Slope RT (%) N/A Flare Slope LT (%) N/A N/A Flare Traversable LT? N/A N/A Flare Traversable RT? N/A N/A N/A N/A DWS Provided? N/A Landing Length (in) N/A Landing Width (in) N/A N/A **DWS Contrast?** N/A N/A N/A Landing Slope (%) N/A DWS Length (in) N/A N/A Landing X Slope (%) N/A N/A DWS Full Width? N/A N/A Landing Curb? (Y/N) N/A N/A DWS Offset (in) N/A N/A N/A Shared Landing? N/A Gutter Ponding? N/A N/A Gutter Slope (%) N/A N/A Gutter Lip Ht (in) N/A N/A Gutter X Slope (%) N/A N/A Painted X Walk1? No N/A Painted X Walk2? No X Walk 1 Direction To SW X Walk 2 Direction To SE N/A N/A X Walk 1 Width (in) X Walk 2 Width (in) N/A X Walk 1 Slope (%) 6.9 X Walk 2 Slope (%) 3.4 X Walk 1 X Slope (%) 4.7 X Walk 2 X Slope (%) 3.7 N/A N/A N/A Ramp inside XWalk2? N/A Ramp inside XWalk1? Road Slope (%) 5.5 N/A Clear Space? N/A N/A Road X Slope (%) Clear Space to XWalk (in) N/A 1.1 N/A N/A Any Obstructions? N/A Storm Grate/Utility Hazard? N/A **Obstruction Type** Storm Grate/Utility Type N/A N/A Yes Surface Condition? (G/P) Good