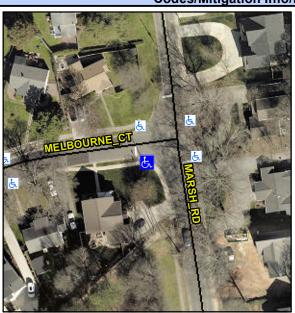

## Access Compliance Report Public Rights-of-Way (Curb Ramps)

Intersection ID: 16060 Main Street: MARSH\_RD Cross Street: MELBOURNE\_CT Location: SW

ADA ID: 2875ED4CDEC5 Ramp Type: BlendTrans1 Initial Pass/Fail: Fail Overall Compliance: No Severity Score: 1.25