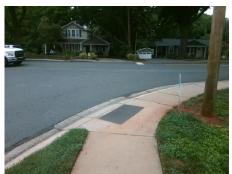

## Field Measurements/Component Compliance

Street 1 Name
Stop Condition-Street 1
Street 2 Name
Stop Condition-Street 2

MARSH RD StopSign MELBOURNE CT StopSign Possible Solutions:

Remove & Replace Curb Ramp With
Two New Directional Ramps or
Equivalent.

Surveyor Notes:

N/A

PROW/ADA:

Not Found, R304.5.3

Total Cost: \$ 3200.00

| Comp | liance Description    | Data | Comp | liance | Description             | Data |
|------|-----------------------|------|------|--------|-------------------------|------|
| N/A  | Ramp Length (in)      | 26.0 | Yes  | Blend  | Trans Slope (%)         | 4.1  |
| Yes  | Ramp Width (in)       | 48.0 | No   | Blend  | Trans XSlope (%)        | 3.1  |
| N/A  | Flare Type LT         | N/A  | N/A  | Flare  | Type RT                 | N/A  |
| N/A  | Flare Slope LT (%)    | N/A  | N/A  | Flare  | Slope RT (%)            | N/A  |
| N/A  | Flare Traversable LT? | N/A  | N/A  | Flare  | Traversable RT?         | N/A  |
| N/A  | Landing Length (in)   | N/A  | N/A  | DWS    | Provided?               | N/A  |
| N/A  | Landing Width (in)    | N/A  | N/A  | DWS    | Contrast?               | N/A  |
| N/A  | Landing Slope (%)     | N/A  | N/A  | DWS    | Length (in)             | N/A  |
| N/A  | Landing X Slope (%)   | N/A  | N/A  | DWS    | Full Width?             | N/A  |
| N/A  | Landing Curb? (Y/N)   | N/A  | N/A  | DWS    | Offset (in)             | N/A  |
| N/A  | Shared Landing?       | N/A  |      |        |                         |      |
| N/A  | Gutter Ponding?       | N/A  | N/A  | Gutte  | r Slope (%)             | N/A  |
| N/A  | Gutter Lip Ht (in)    | N/A  | N/A  | Gutte  | r X Slope (%)           | N/A  |
| N/A  | Painted X Walk1?      | No   | N/A  | Paint  | ed X Walk2?             | No   |
|      | X Walk 1 Direction    | To E |      | X Wa   | lk 2 Direction          | To N |
|      | X Walk 1 Width (in)   | N/A  |      | X Wa   | lk 2 Width (in)         | N/A  |
|      | X Walk 1 Slope (%)    | 3.4  |      | X Wa   | lk 2 Slope (%)          | 2.4  |
|      | X Walk 1 X Slope (%)  | 0.1  |      | X Wa   | lk 2 X Slope (%)        | 3.6  |
| N/A  | Ramp inside XWalk1?   | N/A  | N/A  | Ram    | inside XWalk2?          | N/A  |
|      | Road Slope (%)        | 2.1  |      | Clear  | Space?                  | N/A  |
|      | Road X Slope (%)      | 4.5  | N/A  | Clear  | Space to XWalk (in)     | N/A  |
| N/A  | Any Obstructions?     | N/A  | N/A  | Storn  | n Grate/Utility Hazard? | N/A  |
|      | Obstruction Type      |      |      | Storn  | n Grate/Utility Type    |      |
|      |                       | N/A  | l    |        |                         | N/A  |
|      |                       |      | Yes  | Surfa  | ce Condition? (G/P)     | Good |
| <br> |                       |      | I    |        |                         |      |