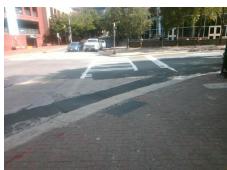

## Field Measurements/Component Compliance

Street 1 Name
Stop Condition-Street 2
Street 2 Name
Stop Condition-Street 1

W 6TH ST Signal N CHURCH ST Signal Possible Solutions:

Remove & Replace Curb Ramp With Two New Directional Ramps or Equivalent.

Surveyor Notes:

N/A

PROW/ADA:

Not Found, R304.2.2, R304.5.3

Total Cost: \$ 3200.00

| Compliance Description |                       | Data  | Compliance |        | Description           | Data  |
|------------------------|-----------------------|-------|------------|--------|-----------------------|-------|
| N/A                    | Ramp Length (in)      | 78.0  | No         | Ramp   | Slope (%)             | 11.4  |
| Yes                    | Ramp Width (in)       | 115.0 | No         | Ramp   | XSlope (%)            | 2.9   |
| N/A                    | Flare Type LT         | N/A   | N/A        | Flare  | Type RT               | N/A   |
| N/A                    | Flare Slope LT (%)    | N/A   | N/A        | Flare  | Slope RT (%)          | N/A   |
| N/A                    | Flare Traversable LT? | N/A   | N/A        | Flare  | Traversable RT?       | N/A   |
| N/A                    | Landing Length (in)   | N/A   | N/A        | DWS    | Provided?             | N/A   |
| N/A                    | Landing Width (in)    | N/A   | N/A        | DWS    | Contrast?             | N/A   |
| N/A                    | Landing Slope (%)     | N/A   | N/A        | DWS    | Length (in)           | N/A   |
| N/A                    | Landing X Slope (%)   | N/A   | N/A        | DWS    | Full Width?           | N/A   |
| N/A                    | Landing Curb? (Y/N)   | N/A   | N/A        | DWS    | Offset (in)           | N/A   |
| N/A                    | Shared Landing?       | N/A   |            |        |                       |       |
| N/A                    | Gutter Ponding?       | N/A   | N/A        | Gutte  | r Slope (%)           | N/A   |
| N/A                    | Gutter Lip Ht (in)    | N/A   | N/A        | Gutte  | r X Slope (%)         | N/A   |
| N/A                    | Painted X Walk1?      | Yes   | N/A        | Painte | ed X Walk2?           | No    |
|                        | X Walk 1 Direction    | To NE |            | X Wa   | lk 2 Direction        | To NW |
| N/A                    | X Walk 1 Width (in)   | 105.0 | N/A        | X Wa   | lk 2 Width (in)       | N/A   |
|                        | X Walk 1 Slope (%)    | 3.8   |            | X Wa   | lk 2 Slope (%)        | 1.1   |
|                        | X Walk 1 X Slope (%)  | 4.0   |            | X Wa   | lk 2 X Slope (%)      | 2.0   |
| N/A                    | Ramp inside XWalk1?   | Yes   | N/A        | Ramp   | inside XWalk2?        | N/A   |
|                        | Road Slope (%)        | 0.9   | N/A        | Clear  | Space?                | N/A   |
|                        | Road X Slope (%)      | 1.3   | N/A        | Clear  | Space to XWalk (in)   | N/A   |
| N/A                    | Any Obstructions?     | N/A   | N/A        | Storm  | Grate/Utility Hazard? | N/A   |
|                        | Obstruction Type      |       | l          | Storm  | Grate/Utility Type    |       |
|                        |                       | N/A   |            |        |                       | N/A   |
|                        |                       |       | I          |        |                       |       |