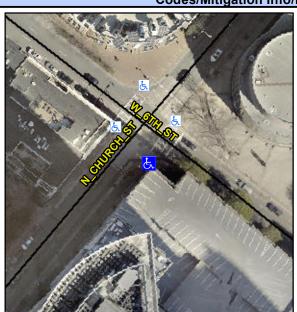

## Access Compliance Report Public Rights-of-Way (Curb Ramps)

Intersection ID: 11981 Main Street: W\_6TH\_ST Cross Street: N\_CHURCH\_ST Location: S

ADA ID: 2876B78A4207 Ramp Type: PerpDiag Initial Pass/Fail: Fail Overall Compliance: No Severity Score: 13.75

## Field Measurements/Component Compliance

Street 1 Name
Stop Condition-Street 2
Street 2 Name
Stop Condition-Street 1

W 6TH ST Signal N CHURCH ST Signal Possible Solutions:

Remove & Replace Curb Ramp With Two New Directional Ramps or Equivalent.