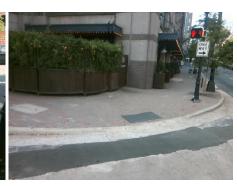

## Field Measurements/Component Compliance

Street 1 Name
Stop Condition-Street 2
Street 2 Name
Stop Condition-Street 1

W 6TH ST Signal N CHURCH ST Signal Possible Solutions:

Remove & Replace Curb Ramp With Two New Directional Ramps or Equivalent.

Surveyor Notes:

N/A

PROW/ADA:

Not Found, R304.2.2, R304.5.3

Total Cost: \$ 3200.00

| Compliance Description |                       | Data  | Compliance |        | Description           | Data  |
|------------------------|-----------------------|-------|------------|--------|-----------------------|-------|
| N/A                    | Ramp Length (in)      | 78.0  | No         | Ramp   | Slope (%)             | 11.4  |
| Yes                    | Ramp Width (in)       | 115.0 | No         | Ramp   | XSlope (%)            | 2.9   |
| N/A                    | Flare Type LT         | N/A   | N/A        | Flare  | Type RT               | N/A   |
| N/A                    | Flare Slope LT (%)    | N/A   | N/A        | Flare  | Slope RT (%)          | N/A   |
| N/A                    | Flare Traversable LT? | N/A   | N/A        | Flare  | Traversable RT?       | N/A   |
| N/A                    | Landing Length (in)   | N/A   | N/A        | DWS    | Provided?             | N/A   |
| N/A                    | Landing Width (in)    | N/A   | N/A        | DWS    | Contrast?             | N/A   |
| N/A                    | Landing Slope (%)     | N/A   | N/A        | DWS    | Length (in)           | N/A   |
| N/A                    | Landing X Slope (%)   | N/A   | N/A        | DWS    | Full Width?           | N/A   |
| N/A                    | Landing Curb? (Y/N)   | N/A   | N/A        | DWS    | Offset (in)           | N/A   |
| N/A                    | Shared Landing?       | N/A   |            |        |                       |       |
| N/A                    | Gutter Ponding?       | N/A   | N/A        | Gutte  | r Slope (%)           | N/A   |
| N/A                    | Gutter Lip Ht (in)    | N/A   | N/A        | Gutte  | r X Slope (%)         | N/A   |
| N/A                    | Painted X Walk1?      | Yes   | N/A        | Painte | ed X Walk2?           | No    |
|                        | X Walk 1 Direction    | To NE |            | X Wa   | lk 2 Direction        | To NW |
| N/A                    | X Walk 1 Width (in)   | 105.0 | N/A        | X Wa   | lk 2 Width (in)       | N/A   |
|                        | X Walk 1 Slope (%)    | 3.8   |            | X Wa   | lk 2 Slope (%)        | 1.1   |
|                        | X Walk 1 X Slope (%)  | 4.0   |            | X Wa   | lk 2 X Slope (%)      | 2.0   |
| N/A                    | Ramp inside XWalk1?   | Yes   | N/A        | Ramp   | inside XWalk2?        | N/A   |
|                        | Road Slope (%)        | 0.9   | N/A        | Clear  | Space?                | N/A   |
|                        | Road X Slope (%)      | 1.3   | N/A        | Clear  | Space to XWalk (in)   | N/A   |
| N/A                    | Any Obstructions?     | N/A   | N/A        | Storm  | Grate/Utility Hazard? | N/A   |
|                        | Obstruction Type      |       | l          | Storm  | Grate/Utility Type    |       |
|                        |                       | N/A   |            |        |                       | N/A   |
|                        |                       |       | I          |        |                       |       |