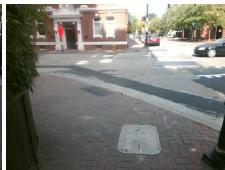

## Field Measurements/Component Compliance

Street 1 Name
Stop Condition-Street 2
Street 2 Name
Stop Condition-Street 1

W 6TH ST Signal N CHURCH ST Signal Possible Solutions:

Remove & Replace Curb Ramp With Two New Directional Ramps or Equivalent.

Surveyor Notes:

N/A

PROW/ADA:

Not Found, R304.2.2, R304.5.3

Total Cost: \$ 3200.00

| Compliance Description |                       | Data  | Compliance |        | Description           | Data  |
|------------------------|-----------------------|-------|------------|--------|-----------------------|-------|
| N/A                    | Ramp Length (in)      | 78.0  | No         | Ramp   | Slope (%)             | 11.4  |
| Yes                    | Ramp Width (in)       | 115.0 | No         | Ramp   | XSlope (%)            | 2.9   |
| N/A                    | Flare Type LT         | N/A   | N/A        | Flare  | Type RT               | N/A   |
| N/A                    | Flare Slope LT (%)    | N/A   | N/A        | Flare  | Slope RT (%)          | N/A   |
| N/A                    | Flare Traversable LT? | N/A   | N/A        | Flare  | Traversable RT?       | N/A   |
| N/A                    | Landing Length (in)   | N/A   | N/A        | DWS    | Provided?             | N/A   |
| N/A                    | Landing Width (in)    | N/A   | N/A        | DWS    | Contrast?             | N/A   |
| N/A                    | Landing Slope (%)     | N/A   | N/A        | DWS    | Length (in)           | N/A   |
| N/A                    | Landing X Slope (%)   | N/A   | N/A        | DWS    | Full Width?           | N/A   |
| N/A                    | Landing Curb? (Y/N)   | N/A   | N/A        | DWS    | Offset (in)           | N/A   |
| N/A                    | Shared Landing?       | N/A   |            |        |                       |       |
| N/A                    | Gutter Ponding?       | N/A   | N/A        | Gutte  | r Slope (%)           | N/A   |
| N/A                    | Gutter Lip Ht (in)    | N/A   | N/A        | Gutte  | r X Slope (%)         | N/A   |
| N/A                    | Painted X Walk1?      | Yes   | N/A        | Painte | ed X Walk2?           | No    |
|                        | X Walk 1 Direction    | To NE |            | X Wa   | lk 2 Direction        | To NW |
| N/A                    | X Walk 1 Width (in)   | 105.0 | N/A        | X Wa   | lk 2 Width (in)       | N/A   |
|                        | X Walk 1 Slope (%)    | 3.8   |            | X Wa   | lk 2 Slope (%)        | 1.1   |
|                        | X Walk 1 X Slope (%)  | 4.0   |            | X Wa   | lk 2 X Slope (%)      | 2.0   |
| N/A                    | Ramp inside XWalk1?   | Yes   | N/A        | Ramp   | inside XWalk2?        | N/A   |
|                        | Road Slope (%)        | 0.9   | N/A        | Clear  | Space?                | N/A   |
|                        | Road X Slope (%)      | 1.3   | N/A        | Clear  | Space to XWalk (in)   | N/A   |
| N/A                    | Any Obstructions?     | N/A   | N/A        | Storm  | Grate/Utility Hazard? | N/A   |
|                        | Obstruction Type      |       | l          | Storm  | Grate/Utility Type    |       |
|                        |                       | N/A   |            |        |                       | N/A   |
|                        |                       |       | I          |        |                       |       |