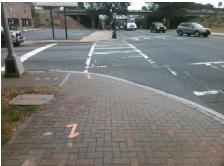

Surveyor Notes:

Possible Solutions:

N/A

PROW/ADA:

R304.2.2-Perp, R304.3.2-Para, R304.5.3, R305

Total Cost: \$

| Compliance Description |                       | Data   | Compl | liance Description          | Data  |
|------------------------|-----------------------|--------|-------|-----------------------------|-------|
| N/A                    | Ramp Length (in)      | 91.0   | Yes   | Ramp Slope (%)              | 5.3   |
| Yes                    | Ramp Width (in)       | 62.0   | Yes   | Ramp XSlope (%)             | 2.4   |
| N/A                    | Flare Type LT         | Sloped | N/A   | Flare Type RT               | N/A   |
| N/A                    | Flare Slope LT (%)    | 10.0   | Yes   | Flare Slope RT (%)          | 1.5   |
| N/A                    | Flare Traversable LT? | Yes    | N/A   | Flare Traversable RT?       | Yes   |
| Yes                    | Landing Length (in)   | 55.0   | No    | DWS Provided?               | No    |
| Yes                    | Landing Width (in)    | 60.0   | N/A   | DWS Contrast?               | No    |
| No                     | Landing Slope (%)     | 4.1    | N/A   | DWS Length (in)             | N/A   |
| No                     | Landing X Slope (%)   | 5.9    | N/A   | DWS Full Width?             | No    |
| N/A                    | Landing Curb? (Y/N)   | No     | N/A   | DWS Offset (in)             | N/A   |
| N/A                    | Shared Landing?       | No     |       |                             |       |
| Yes                    | Gutter Ponding?       | No     | Yes   | Gutter Slope (%)            | 4.0   |
| Yes                    | Gutter Lip Ht (in)    | 0.0    | No    | Gutter X Slope (%)          | 6.2   |
| N/A                    | Painted X Walk1?      | Yes    | N/A   | Painted X Walk2?            | Yes   |
|                        | X Walk 1 Direction    | To SE  |       | X Walk 2 Direction          | To NE |
| N/A                    | X Walk 1 Width (in)   | 108.0  | N/A   | X Walk 2 Width (in)         | 115.0 |
|                        | X Walk 1 Slope (%)    | 7.5    |       | X Walk 2 Slope (%)          | 2.7   |
|                        | X Walk 1 X Slope (%)  | 2.3    |       | X Walk 2 X Slope (%)        | 6.6   |
| Yes                    | Ramp inside XWalk1?   | Yes    | Yes   | Ramp inside XWalk2?         | Yes   |
|                        | Road Slope (%)        | 2.9    | N/A   | Clear Space?                | Yes   |
|                        | Road X Slope (%)      | 8.6    | Yes   | Clear Space to XWalk (in)   | 75.0  |
| Yes                    | Any Obstructions?     | No     | Yes   | Storm Grate/Utility Hazard? | No    |
|                        | Obstruction Type      |        |       | Storm Grate/Utility Type    |       |
|                        |                       | N/A    |       |                             | N/A   |