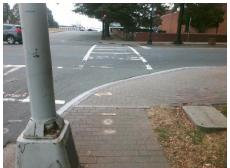

Surveyor Notes:

Possible Solutions:

N/A

PROW/ADA:

R304.2.2-Perp, R304.3.2-Para, R304.5.3, R305

Total Cost: \$

| Compliance Description |                       | Data   | Compl | liance Description          | Data  |
|------------------------|-----------------------|--------|-------|-----------------------------|-------|
| N/A                    | Ramp Length (in)      | 91.0   | Yes   | Ramp Slope (%)              | 5.3   |
| Yes                    | Ramp Width (in)       | 62.0   | Yes   | Ramp XSlope (%)             | 2.4   |
| N/A                    | Flare Type LT         | Sloped | N/A   | Flare Type RT               | N/A   |
| N/A                    | Flare Slope LT (%)    | 10.0   | Yes   | Flare Slope RT (%)          | 1.5   |
| N/A                    | Flare Traversable LT? | Yes    | N/A   | Flare Traversable RT?       | Yes   |
| Yes                    | Landing Length (in)   | 55.0   | No    | DWS Provided?               | No    |
| Yes                    | Landing Width (in)    | 60.0   | N/A   | DWS Contrast?               | No    |
| No                     | Landing Slope (%)     | 4.1    | N/A   | DWS Length (in)             | N/A   |
| No                     | Landing X Slope (%)   | 5.9    | N/A   | DWS Full Width?             | No    |
| N/A                    | Landing Curb? (Y/N)   | No     | N/A   | DWS Offset (in)             | N/A   |
| N/A                    | Shared Landing?       | No     |       |                             |       |
| Yes                    | Gutter Ponding?       | No     | Yes   | Gutter Slope (%)            | 4.0   |
| Yes                    | Gutter Lip Ht (in)    | 0.0    | No    | Gutter X Slope (%)          | 6.2   |
| N/A                    | Painted X Walk1?      | Yes    | N/A   | Painted X Walk2?            | Yes   |
|                        | X Walk 1 Direction    | To SE  |       | X Walk 2 Direction          | To NE |
| N/A                    | X Walk 1 Width (in)   | 108.0  | N/A   | X Walk 2 Width (in)         | 115.0 |
|                        | X Walk 1 Slope (%)    | 7.5    |       | X Walk 2 Slope (%)          | 2.7   |
|                        | X Walk 1 X Slope (%)  | 2.3    |       | X Walk 2 X Slope (%)        | 6.6   |
| Yes                    | Ramp inside XWalk1?   | Yes    | Yes   | Ramp inside XWalk2?         | Yes   |
|                        | Road Slope (%)        | 2.9    | N/A   | Clear Space?                | Yes   |
|                        | Road X Slope (%)      | 8.6    | Yes   | Clear Space to XWalk (in)   | 75.0  |
| Yes                    | Any Obstructions?     | No     | Yes   | Storm Grate/Utility Hazard? | No    |
|                        | Obstruction Type      |        |       | Storm Grate/Utility Type    |       |
|                        |                       | N/A    |       |                             | N/A   |