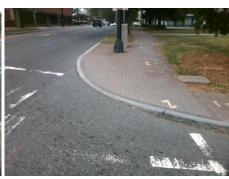

Surveyor Notes:

Possible Solutions:

N/A

PROW/ADA:

R304.2.2-Perp, R304.3.2-Para, R304.5.3, R305

Total Cost: \$

| Compliance Description |                       | Data   | Compl | liance Description          | Data  |
|------------------------|-----------------------|--------|-------|-----------------------------|-------|
| N/A                    | Ramp Length (in)      | 91.0   | Yes   | Ramp Slope (%)              | 5.3   |
| Yes                    | Ramp Width (in)       | 62.0   | Yes   | Ramp XSlope (%)             | 2.4   |
| N/A                    | Flare Type LT         | Sloped | N/A   | Flare Type RT               | N/A   |
| N/A                    | Flare Slope LT (%)    | 10.0   | Yes   | Flare Slope RT (%)          | 1.5   |
| N/A                    | Flare Traversable LT? | Yes    | N/A   | Flare Traversable RT?       | Yes   |
| Yes                    | Landing Length (in)   | 55.0   | No    | DWS Provided?               | No    |
| Yes                    | Landing Width (in)    | 60.0   | N/A   | DWS Contrast?               | No    |
| No                     | Landing Slope (%)     | 4.1    | N/A   | DWS Length (in)             | N/A   |
| No                     | Landing X Slope (%)   | 5.9    | N/A   | DWS Full Width?             | No    |
| N/A                    | Landing Curb? (Y/N)   | No     | N/A   | DWS Offset (in)             | N/A   |
| N/A                    | Shared Landing?       | No     |       |                             |       |
| Yes                    | Gutter Ponding?       | No     | Yes   | Gutter Slope (%)            | 4.0   |
| Yes                    | Gutter Lip Ht (in)    | 0.0    | No    | Gutter X Slope (%)          | 6.2   |
| N/A                    | Painted X Walk1?      | Yes    | N/A   | Painted X Walk2?            | Yes   |
|                        | X Walk 1 Direction    | To SE  |       | X Walk 2 Direction          | To NE |
| N/A                    | X Walk 1 Width (in)   | 108.0  | N/A   | X Walk 2 Width (in)         | 115.0 |
|                        | X Walk 1 Slope (%)    | 7.5    |       | X Walk 2 Slope (%)          | 2.7   |
|                        | X Walk 1 X Slope (%)  | 2.3    |       | X Walk 2 X Slope (%)        | 6.6   |
| Yes                    | Ramp inside XWalk1?   | Yes    | Yes   | Ramp inside XWalk2?         | Yes   |
|                        | Road Slope (%)        | 2.9    | N/A   | Clear Space?                | Yes   |
|                        | Road X Slope (%)      | 8.6    | Yes   | Clear Space to XWalk (in)   | 75.0  |
| Yes                    | Any Obstructions?     | No     | Yes   | Storm Grate/Utility Hazard? | No    |
|                        | Obstruction Type      |        |       | Storm Grate/Utility Type    |       |
|                        |                       | N/A    |       |                             | N/A   |