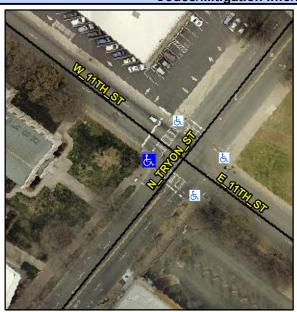

## Access Compliance Report Public Rights-of-Way (Curb Ramps)

Intersection ID: 11677Main Street: W\_11TH\_STCross Street: N\_TRYON\_STLocation: WADA ID: 2877D61DBB45Ramp Type: PerpDiagInitial Pass/Fail: Pass Overall Compliance: No Severity Score: 10.25

## Field Measurements/Component Compliance

Street 1 Name

N TRYON ST
Stop Condition-Street 2
Signal
Street 2 Name
W 11TH ST
Stop Condition-Street 1
Signal

Remove & Replace Curb Ramp With Two New Directional Ramps or Equivalent. Remove & Replace Gutter.