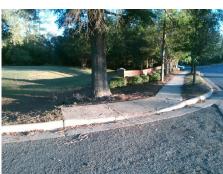

## Field Measurements/Component Compliance

Street 1 Name ENTRANCE
Stop Condition-Street 2 None
Street 2 Name CARMEL RD
Stop Condition-Street 1 None

Possible Solutions:

Remove & Replace Curb Ramp With Two New Directional Ramps or Equivalent.

N//

Surveyor Notes:

N/A

N//

PROW/ADA:

Not Found, R304.5.1

Total Cost: \$ 3200.00

| Field Measurements/Component Compliance |                         |       |     |                             |       |
|-----------------------------------------|-------------------------|-------|-----|-----------------------------|-------|
| Compliance Description                  |                         | Data  | Com | oliance Description         | Data  |
| N/                                      | A Ramp Length (in)      | 58.0  | Yes | Ramp Slope (%)              | 6.1   |
| No                                      | Ramp Width (in)         | 43.5  | Yes | Ramp XSlope (%)             | 1.3   |
| N/                                      | A Flare Type LT         | N/A   | N/A | Flare Type RT               | N/A   |
| N/                                      | A Flare Slope LT (%)    | N/A   | N/A | Flare Slope RT (%)          | N/A   |
| N/                                      | A Flare Traversable LT? | N/A   | N/A | Flare Traversable RT?       | N/A   |
| N/                                      | A Landing Length (in)   | N/A   | N/A | DWS Provided?               | N/A   |
| N/                                      | A Landing Width (in)    | N/A   | N/A | DWS Contrast?               | N/A   |
| N/                                      | A Landing Slope (%)     | N/A   | N/A | DWS Length (in)             | N/A   |
| N/                                      | A Landing X Slope (%)   | N/A   | N/A | DWS Full Width?             | N/A   |
| N/                                      | A Landing Curb? (Y/N)   | N/A   | N/A | DWS Offset (in)             | N/A   |
| N/                                      | A Shared Landing?       | N/A   |     |                             |       |
| N/                                      | A Gutter Ponding?       | N/A   | N/A | Gutter Slope (%)            | N/A   |
| N/                                      | A Gutter Lip Ht (in)    | N/A   | N/A | Gutter X Slope (%)          | N/A   |
| N/                                      | A Painted X Walk1?      | No    | N/A | Painted X Walk2?            | No    |
|                                         | X Walk 1 Direction      | To SW |     | X Walk 2 Direction          | To SE |
| N/                                      | X Walk 1 Width (in)     | N/A   | N/A | X Walk 2 Width (in)         | N/A   |
|                                         | X Walk 1 Slope (%)      | 1.2   |     | X Walk 2 Slope (%)          | 1.3   |
|                                         | X Walk 1 X Slope (%)    | 3.8   |     | X Walk 2 X Slope (%)        | 0.4   |
| N/                                      | A Ramp inside XWalk1?   | N/A   | N/A | Ramp inside XWalk2?         | N/A   |
|                                         | Road Slope (%)          | 2.5   | N/A | Clear Space?                | N/A   |
|                                         | Road X Slope (%)        | 2.7   | N/A | Clear Space to XWalk (in)   | N/A   |
| N/                                      | Any Obstructions?       | N/A   | N/A | Storm Grate/Utility Hazard? | N/A   |
|                                         | Obstruction Type        |       |     | Storm Grate/Utility Type    |       |
|                                         |                         | N/A   |     |                             | N/A   |
|                                         |                         |       | Yes | Surface Condition? (G/P)    | Good  |
| A THE                                   |                         |       |     |                             |       |