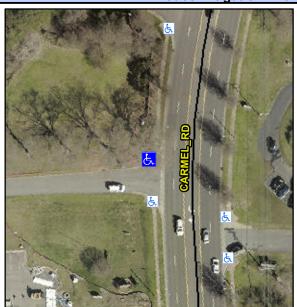

## Access Compliance Report Public Rights-of-Way (Curb Ramps)

Intersection ID: 10022634Main Street: CARMEL\_RDCross Street: N/ALocation:NWADA ID: 2879BF36A28BRamp Type: PerpDiagInitial Pass/Fail: FailOverall Compliance: NoSeverity Score: 8.75

## Field Measurements/Component Compliance

Street 1 Name ENTRANCE
Stop Condition-Street 2 None
Street 2 Name CARMEL RD
Stop Condition-Street 1 None

Possible Solutions:

Remove & Replace Curb Ramp With Two New Directional Ramps or Equivalent.