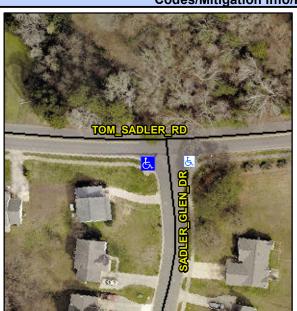

## Access Compliance Report Public Rights-of-Way (Curb Ramps)

Intersection ID: 29323 Main Street: SADLER\_GLEN\_DR Cross Street: TOM\_SADLER\_RD Location: W

ADA ID: 2885B754D4F7 Ramp Type: Perp Initial Pass/Fail: Fail Overall Compliance: No Severity Score: 10

## Field Measurements/Component Compliance

| Street 1 Name           | SADLER GLEN DR |
|-------------------------|----------------|
| Stop Condition-Street 2 | StopSign       |
| Street 2 Name           | N/A            |
| Stop Condition-Street 1 | N/A            |