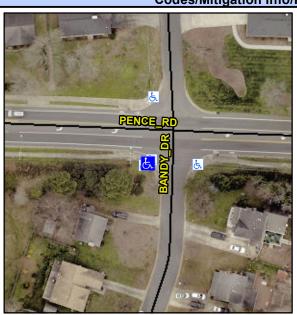

N/A

Intersection ID: N/A Main Street: BANDY\_DR Cross Street: PENCE\_RD Location: SW

ADA ID: 288C8D3C433D Ramp Type: Combination2Diag Initial Pass/Fail: Fail Overall Compliance: No Severity Score: 0

Codes/Mitigation Info/Possible Solution