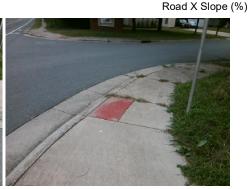

Road Slope (%)

N/A

N/A Any Obstruction? N/A
Obstruction Type

N/A

N/A

Storm Grate/Utility Hazard?
Storm Grate/Utility Type

N/A

Yes Surface Condition? (G/P)
Curb Slope (%)