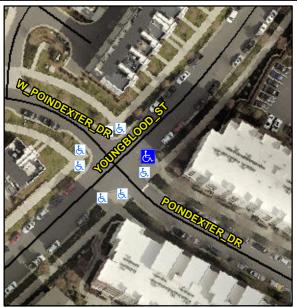

## Access Compliance Report Public Rights-of-Way (Curb Ramps)

Intersection ID: 52112 Main Street: YOUNGBLOOD\_ST Cross Street: POINDEXTER\_DR Location: E

ADA ID: 288D97569F31 Ramp Type: Perp Initial Pass/Fail: Fail Overall Compliance: No Severity Score: 22.5

**Codes/Mitigation Info/Possible Solution** 

Street 1 Name

YOUNGBLOOD ST

Stop Condition-Street 2

None

Street 2 Name

N/A

Stop Condition-Street 1