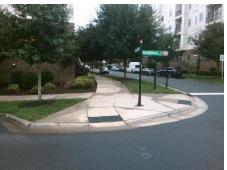

## Access Compliance Report Public Rights-of-Way (Curb Ramps)

Intersection ID: 52112 Main Street: YOUNGBLOOD\_ST Cross Street: POINDEXTER\_DR Location: E

ADA ID: 288D97569F31 Ramp Type: Perp Initial Pass/Fail: Fail Overall Compliance: No Severity Score: 22.5

**Codes/Mitigation Info/Possible Solution** 

Street 1 Name

YOUNGBLOOD ST

Stop Condition-Street 2

None

Street 2 Name

N/A

Stop Condition-Street 1