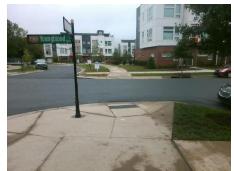

## Access Compliance Report Public Rights-of-Way (Curb Ramps)

Intersection ID: 52112 Main Street: YOUNGBLOOD\_ST Cross Street: POINDEXTER\_DR Location: E

ADA ID: 288D97569F31 Ramp Type: Perp Initial Pass/Fail: Fail Overall Compliance: No Severity Score: 22.5

**Codes/Mitigation Info/Possible Solution** 

Street 1 Name

YOUNGBLOOD ST

Stop Condition-Street 2

None

Street 2 Name

N/A

Stop Condition-Street 1