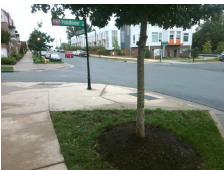

## Access Compliance Report Public Rights-of-Way (Curb Ramps)

Intersection ID: 52112 Main Street: YOUNGBLOOD\_ST Cross Street: POINDEXTER\_DR Location: E

ADA ID: 288D97569F31 Ramp Type: Perp Initial Pass/Fail: Fail Overall Compliance: No Severity Score: 22.5

**Codes/Mitigation Info/Possible Solution** 

Street 1 Name

YOUNGBLOOD ST

Stop Condition-Street 2

None

Street 2 Name

N/A

Stop Condition-Street 1