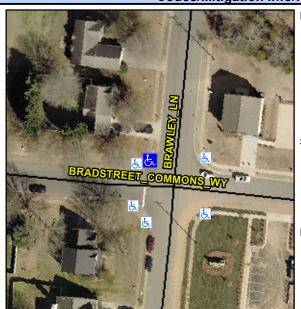

## **Access Compliance Report Public Rights-of-Way** (Curb Ramps)

Intersection ID: 29424 Main Street: BRADSTREET\_COMMONS\_WYCross Street: BRAWLEY\_LN Location: NW

**Overall Compliance: No** Severity Score: 13.75 ADA ID: 288EA0704412 Ramp Type: Perp Initial Pass/Fail: Fail