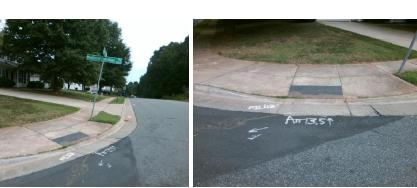

## **Access Compliance Report Public Rights-of-Way** (Curb Ramps)

Intersection ID: 29424 Main Street: BRADSTREET\_COMMONS\_WYCross Street: BRAWLEY\_LN Location: NW

**Overall Compliance: No** Severity Score: 13.75 ADA ID: 288EA0704412 Ramp Type: Perp Initial Pass/Fail: Fail

Total Cost:

1850.00

| Field Measurements/Component Compliance |                       |      |      |                       |                       |      |  |  |
|-----------------------------------------|-----------------------|------|------|-----------------------|-----------------------|------|--|--|
| Compliance Description                  |                       | Data | Comp | liance [              | Description           | Data |  |  |
| N/A                                     | Ramp Length (in)      | 47.0 | No   | Ramp 9                | Slope (%)             | 11.9 |  |  |
| Yes                                     | Ramp Width (in)       | 48.0 | No   | Ramp XSlope (%)       |                       | 3.8  |  |  |
| N/A                                     | Flare Type LT         | N/A  | N/A  | N/A Flare Type RT     |                       | N/A  |  |  |
| N/A                                     | Flare Slope LT (%)    | N/A  | N/A  | Flare Slope RT (%)    |                       | N/A  |  |  |
| N/A                                     | Flare Traversable LT? | N/A  | N/A  | Flare Traversable RT? |                       | N/A  |  |  |
| N/A                                     | Landing Length (in)   | N/A  | N/A  | DWS Provided?         |                       | N/A  |  |  |
| N/A                                     | Landing Width (in)    | N/A  | N/A  | DWS C                 | Contrast?             | N/A  |  |  |
| N/A                                     | Landing Slope (%)     | N/A  | N/A  | DWS L                 | ength (in)            | N/A  |  |  |
| N/A                                     | Landing X Slope (%)   | N/A  | N/A  | DWS F                 | ull Width?            | N/A  |  |  |
| N/A                                     | Landing Curb? (Y/N)   | N/A  | N/A  | DWS C                 | Offset (in)           | N/A  |  |  |
| N/A                                     | Shared Landing?       | N/A  |      |                       |                       |      |  |  |
| N/A                                     | Gutter Ponding?       | N/A  | N/A  | Gutter                | Slope (%)             | N/A  |  |  |
| N/A                                     | Gutter Lip Ht (in)    | N/A  | N/A  | Gutter                | X Slope (%)           | N/A  |  |  |
| N/A                                     | Painted X Walk1?      | No   | N/A  | Painted               | I X Walk2?            | N/A  |  |  |
|                                         | X Walk 1 Direction    | То Е |      | X Walk                | 2 Direction           | N/A  |  |  |
| N/A                                     | X Walk 1 Width (in)   | N/A  | N/A  | X Walk                | 2 Width (in)          | N/A  |  |  |
|                                         | X Walk 1 Slope (%)    | 4.1  |      | X Walk                | 2 Slope (%)           | N/A  |  |  |
|                                         | X Walk 1 X Slope (%)  | 1.2  |      | X Walk                | 2 X Slope (%)         | N/A  |  |  |
| N/A                                     | Ramp inside XWalk1?   | N/A  | N/A  | Ramp i                | nside XWalk2?         | N/A  |  |  |
|                                         | Road Slope (%)        | N/A  | N/A  | Clear S               | space?                | N/A  |  |  |
|                                         | Road X Slope (%)      | N/A  | N/A  | Clear S               | Space to XWalk (in)   | N/A  |  |  |
| N/A                                     | Any Obstructions?     | N/A  | N/A  | Storm (               | Grate/Utility Hazard? | N/A  |  |  |
|                                         | Obstruction Type      |      |      | Storm (               | Grate/Utility Type    |      |  |  |
|                                         |                       | N/A  |      |                       |                       | N/A  |  |  |
|                                         |                       |      | Yes  | Surface               | e Condition? (G/P)    | Good |  |  |
| -                                       |                       |      |      |                       |                       |      |  |  |