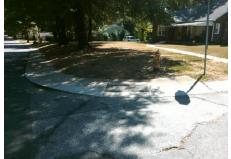

## Field Measurements/Component Compliance

Street 1 Name TAPPAN PL
Stop Condition-Street 1 StopSign
Street 2 Name N/A
Stop Condition-Street 2 N/A

Possible Solutions:

Remove & Replace Entire Ramp.

N/
Ye

No

N/

Surveyor Notes:

LT RP < 5%

N/

N/

PROW/ADA:

R304.5.1, R304.5.3

Total Cost: \$ 1600.00

| Compliance Description |                      | Data  | omponent Compliance  Compliance Description |                             | Data |
|------------------------|----------------------|-------|---------------------------------------------|-----------------------------|------|
| N/A                    | Ramp Length LT (in)  | 44.0  | N/A                                         | Ramp Length RT (in)         | 56.0 |
| Yes                    | Ramp Width LT (in)   | 48.5  | No                                          | Ramp Width RT (in)          | 45.0 |
| Yes                    | Ramp Slope LT (%)    | 1.2   | Yes                                         | Ramp Slope RT (%)           | 5.8  |
| No                     | Ramp XSlope LT (%)   | 3.7   | No                                          | Ramp XSlope RT (%)          | 4.7  |
| N/A                    | Landing Length (in)  | N/A   | N/A                                         | DWS Provided?               | N/A  |
| N/A                    | Landing Width (in)   | N/A   | N/A                                         | DWS Contrast?               | N/A  |
| N/A                    | Landing Slope (%)    | N/A   | N/A                                         | DWS Length (in)             | N/A  |
| N/A                    | Landing X Slope (%)  | N/A   | N/A                                         | DWS Full Width?             | N/A  |
| N/A                    | Landing Curb? (Y/N)  | N/A   | N/A                                         | DWS Offset (in)             | N/A  |
| N/A                    | Shared Landing?      | N/A   |                                             |                             |      |
| N/A                    | Gutter Ponding?      | N/A   | N/A                                         | Gutter Slope (%)            | N/A  |
| N/A                    | Gutter Lip Ht (in)   | N/A   | N/A                                         | Gutter X Slope (%)          | N/A  |
| N/A                    | Painted X Walk1?     | No    | N/A                                         | Painted X Walk2?            | N/A  |
|                        | X Walk 1 Direction   | To NW |                                             | X Walk 2 Direction          | N/A  |
| N/A                    | X Walk 1 Width (in)  | N/A   | N/A                                         | X Walk 2 Width (in)         | N/A  |
|                        | X Walk 1 Slope (%)   | 2.3   |                                             | X Walk 2 Slope (%)          | N/A  |
|                        | X Walk 1 X Slope (%) | 0.5   |                                             | X Walk 2 X Slope (%)        | N/A  |
| N/A                    | Ramp inside XWalk1?  | N/A   | N/A                                         | Ramp inside XWalk2?         | N/A  |
|                        | Road Slope (%)       | N/A   | N/A                                         | Clear Space?                | N/A  |
|                        | Road X Slope (%)     | N/A   | N/A                                         | Clear Space to XWalk (in)   | N/A  |
| N/A                    | Any Obstructions?    | N/A   | N/A                                         | Storm Grate/Utility Hazard? | N/A  |
|                        | Obstruction Type     |       |                                             | Storm Grate/Utility Type    |      |
|                        |                      | N/A   |                                             |                             | N/A  |
|                        |                      |       | Yes                                         | Surface Condition? (G/P)    | Good |
|                        |                      |       | N/A                                         | Curb Slope (%)              | 2.7  |
|                        |                      |       |                                             |                             |      |