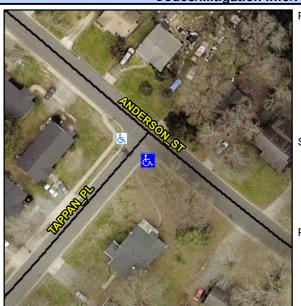

## Access Compliance Report Public Rights-of-Way (Curb Ramps)

Intersection ID: 10560Main Street: ANDERSON\_STCross Street: TAPPAN\_PLLocation:SADA ID: 2897D772AD3FRamp Type: ParaInitial Pass/Fail: FailOverall Compliance: NoSeverity Score:10

## Field Measurements/Component Compliance

Street 1 Name TAPPAN PL
Stop Condition-Street 1 StopSign
Street 2 Name N/A
Stop Condition-Street 2 N/A

Possible Solutions:

Remove & Replace Entire Ramp.

N/
Ye

No

N/