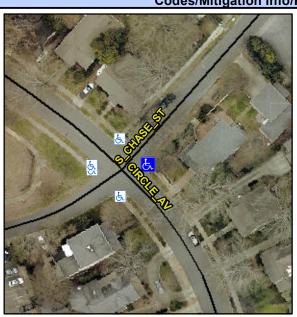

## Access Compliance Report Public Rights-of-Way (Curb Ramps)

Intersection ID: 14611 Main Street: CIRCLE\_AV Cross Street: S\_CHASE\_ST Location:

ADA ID: 289A5507B5AC Ramp Type: PerpDiag Initial Pass/Fail: Fail Overall Compliance: No Severity Score: 13.75

## Field Measurements/Component Compliance

Street 1 Name
Stop Condition-Street 2
Street 2 Name
Stop Condition-Street 1

S CHASE ST StopSign CIRCLE AV None Possible Solutions:

Remove & Replace Curb Ramp With
Two New Directional Ramps or
Equivalent.