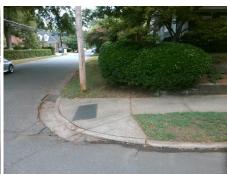

## Field Measurements/Component Compliance

Street 1 Name
Stop Condition-Street 2
Street 2 Name
Stop Condition-Street 1

S CHASE ST StopSign CIRCLE AV None Possible Solutions:

Remove & Replace Curb Ramp With
Two New Directional Ramps or
Equivalent.

Surveyor Notes:

N/A

PROW/ADA:

Not Found, R304.2.2, R304.5.3

Total Cost: \$ 3200.00

Compliance Description Data Compliance Description Data No N/A Ramp Length (in) 68.0 Ramp Slope (%) 9.2 No Ramp XSlope (%) Yes Ramp Width (in) 48.0 2.6 N/A N/A Flare Type LT N/A Flare Type RT N/A N/A N/A N/A Flare Slope RT (%) N/A Flare Slope LT (%) N/A Flare Traversable LT? N/A N/A Flare Traversable RT? N/A N/A N/A N/A DWS Provided? N/A Landing Length (in) N/A Landing Width (in) N/A N/A **DWS Contrast?** N/A N/A N/A N/A Landing Slope (%) DWS Length (in) N/A N/A Landing X Slope (%) N/A N/A DWS Full Width? N/A N/A Landing Curb? (Y/N) N/A N/A DWS Offset (in) N/A N/A N/A Shared Landing? N/A **Gutter Ponding?** N/A N/A Gutter Slope (%) N/A N/A Gutter Lip Ht (in) N/A N/A Gutter X Slope (%) N/A N/A Painted X Walk1? No N/A Painted X Walk2? No X Walk 1 Direction To NW X Walk 2 Direction To SW N/A N/A N/A X Walk 1 Width (in) X Walk 2 Width (in) N/A X Walk 1 Slope (%) 7.5 X Walk 2 Slope (%) 11.9 X Walk 1 X Slope (%) 2.5 X Walk 2 X Slope (%) 3.7 N/A N/A N/A Ramp inside XWalk2? N/A Ramp inside XWalk1? Road Slope (%) 2.5 N/A Clear Space? N/A N/A Road X Slope (%) 10.4 Clear Space to XWalk (in) N/A N/A N/A Any Obstructions? N/A Storm Grate/Utility Hazard? N/A **Obstruction Type** Storm Grate/Utility Type N/A N/A