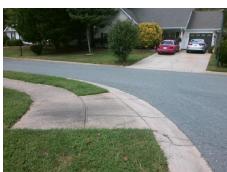

## Field Measurements/Component Compliance

Street 1 Name
Stop Condition-Street 2
Street 2 Name
Stop Condition-Street 1

FRESH WIND AV None COUNTRY WALK DR None Possible Solutions:

Remove & Replace Curb Ramp With
Two New Directional Ramps or
Equivalent.

Surveyor Notes:
N/A

PROW/ADA:
Not Found, R304.5.1

Total Cost: \$ 3200.00

|      | Field Measure          | ements/C | ompo | nent Compliance             |       |  |
|------|------------------------|----------|------|-----------------------------|-------|--|
| Comp | Compliance Description |          | Comp | liance Description          | Data  |  |
| N/A  | Ramp Length (in)       | 43.0     | Yes  | Ramp Slope (%)              | 5.8   |  |
| No   | Ramp Width (in)        | 44.0     | Yes  | Ramp XSlope (%)             | 1.2   |  |
| N/A  | Flare Type LT          | N/A      | N/A  | Flare Type RT               | N/A   |  |
| N/A  | Flare Slope LT (%)     | N/A      | N/A  | Flare Slope RT (%)          | N/A   |  |
| N/A  | Flare Traversable LT?  | N/A      | N/A  | Flare Traversable RT?       | N/A   |  |
| N/A  | Landing Length (in)    | N/A      | N/A  | DWS Provided?               | N/A   |  |
| N/A  | Landing Width (in)     | N/A      | N/A  | DWS Contrast?               | N/A   |  |
| N/A  | Landing Slope (%)      | N/A      | N/A  | DWS Length (in)             | N/A   |  |
| N/A  | Landing X Slope (%)    | N/A      | N/A  | DWS Full Width?             | N/A   |  |
| N/A  | Landing Curb? (Y/N)    | N/A      | N/A  | DWS Offset (in)             | N/A   |  |
| N/A  | Shared Landing?        | N/A      |      |                             |       |  |
| N/A  | Gutter Ponding?        | N/A      | N/A  | Gutter Slope (%)            | N/A   |  |
| N/A  | Gutter Lip Ht (in)     | N/A      | N/A  | Gutter X Slope (%)          | N/A   |  |
| N/A  | Painted X Walk1?       | No       | N/A  | Painted X Walk2?            | No    |  |
|      | X Walk 1 Direction     | To NE    |      | X Walk 2 Direction          | To NW |  |
| N/A  | X Walk 1 Width (in)    | N/A      | N/A  | X Walk 2 Width (in)         | N/A   |  |
|      | X Walk 1 Slope (%)     | 1.0      |      | X Walk 2 Slope (%)          | 5.4   |  |
|      | X Walk 1 X Slope (%)   | 3.4      |      | X Walk 2 X Slope (%)        | 1.7   |  |
| N/A  | Ramp inside XWalk1?    | N/A      | N/A  | Ramp inside XWalk2?         | N/A   |  |
|      | Road Slope (%)         | 0.8      | N/A  | Clear Space?                | N/A   |  |
|      | Road X Slope (%)       | 3.5      | N/A  | Clear Space to XWalk (in)   | N/A   |  |
| N/A  | Any Obstructions?      | N/A      | N/A  | Storm Grate/Utility Hazard? | N/A   |  |
|      | Obstruction Type       |          |      | Storm Grate/Utility Type    |       |  |
|      |                        | N/A      |      |                             | N/A   |  |
|      |                        |          | Yes  | Surface Condition? (G/P)    | Good  |  |
|      |                        |          |      |                             |       |  |