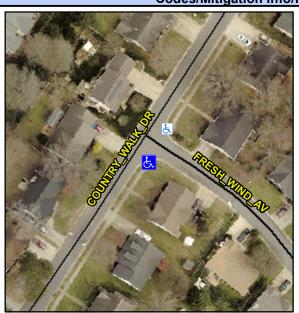

## Access Compliance Report Public Rights-of-Way (Curb Ramps)

Intersection ID: N/A Main Street: COUNTRY\_WALK\_DR Cross Street: FRESH\_WIND\_AV Location: S

ADA ID: 289D6FEB7984 Ramp Type: PerpDiag Initial Pass/Fail: Fail Overall Compliance: No Severity Score: 8.75