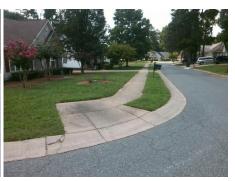

## Field Measurements/Component Compliance

Street 1 Name
Stop Condition-Street 2
Street 2 Name
Stop Condition-Street 1

FRESH WIND AV None COUNTRY WALK DR None Possible Solutions:

Remove & Replace Curb Ramp With
Two New Directional Ramps or
Equivalent.

Surveyor Notes:
N/A

PROW/ADA:
Not Found, R304.5.1

Total Cost: \$ 3200.00

|      | Field Measure          | ements/C | ompo | nent Compliance             |       |  |
|------|------------------------|----------|------|-----------------------------|-------|--|
| Comp | Compliance Description |          | Comp | liance Description          | Data  |  |
| N/A  | Ramp Length (in)       | 43.0     | Yes  | Ramp Slope (%)              | 5.8   |  |
| No   | Ramp Width (in)        | 44.0     | Yes  | Ramp XSlope (%)             | 1.2   |  |
| N/A  | Flare Type LT          | N/A      | N/A  | Flare Type RT               | N/A   |  |
| N/A  | Flare Slope LT (%)     | N/A      | N/A  | Flare Slope RT (%)          | N/A   |  |
| N/A  | Flare Traversable LT?  | N/A      | N/A  | Flare Traversable RT?       | N/A   |  |
| N/A  | Landing Length (in)    | N/A      | N/A  | DWS Provided?               | N/A   |  |
| N/A  | Landing Width (in)     | N/A      | N/A  | DWS Contrast?               | N/A   |  |
| N/A  | Landing Slope (%)      | N/A      | N/A  | DWS Length (in)             | N/A   |  |
| N/A  | Landing X Slope (%)    | N/A      | N/A  | DWS Full Width?             | N/A   |  |
| N/A  | Landing Curb? (Y/N)    | N/A      | N/A  | DWS Offset (in)             | N/A   |  |
| N/A  | Shared Landing?        | N/A      |      |                             |       |  |
| N/A  | Gutter Ponding?        | N/A      | N/A  | Gutter Slope (%)            | N/A   |  |
| N/A  | Gutter Lip Ht (in)     | N/A      | N/A  | Gutter X Slope (%)          | N/A   |  |
| N/A  | Painted X Walk1?       | No       | N/A  | Painted X Walk2?            | No    |  |
|      | X Walk 1 Direction     | To NE    |      | X Walk 2 Direction          | To NW |  |
| N/A  | X Walk 1 Width (in)    | N/A      | N/A  | X Walk 2 Width (in)         | N/A   |  |
|      | X Walk 1 Slope (%)     | 1.0      |      | X Walk 2 Slope (%)          | 5.4   |  |
|      | X Walk 1 X Slope (%)   | 3.4      |      | X Walk 2 X Slope (%)        | 1.7   |  |
| N/A  | Ramp inside XWalk1?    | N/A      | N/A  | Ramp inside XWalk2?         | N/A   |  |
|      | Road Slope (%)         | 0.8      | N/A  | Clear Space?                | N/A   |  |
|      | Road X Slope (%)       | 3.5      | N/A  | Clear Space to XWalk (in)   | N/A   |  |
| N/A  | Any Obstructions?      | N/A      | N/A  | Storm Grate/Utility Hazard? | N/A   |  |
|      | Obstruction Type       |          |      | Storm Grate/Utility Type    |       |  |
|      |                        | N/A      |      |                             | N/A   |  |
|      |                        |          | Yes  | Surface Condition? (G/P)    | Good  |  |
|      |                        |          |      |                             |       |  |