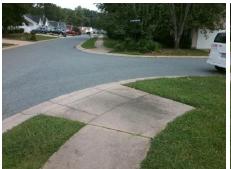

## Field Measurements/Component Compliance

Street 1 Name
Stop Condition-Street 2
Street 2 Name
Stop Condition-Street 1

FRESH WIND AV None COUNTRY WALK DR None Possible Solutions:

Remove & Replace Curb Ramp With
Two New Directional Ramps or
Equivalent.

Surveyor Notes:
N/A

PROW/ADA:
Not Found, R304.5.1

Total Cost: \$ 3200.00

|      | Field Measure          | ements/C | ompo | nent Compliance             |       |  |
|------|------------------------|----------|------|-----------------------------|-------|--|
| Comp | Compliance Description |          | Comp | liance Description          | Data  |  |
| N/A  | Ramp Length (in)       | 43.0     | Yes  | Ramp Slope (%)              | 5.8   |  |
| No   | Ramp Width (in)        | 44.0     | Yes  | Ramp XSlope (%)             | 1.2   |  |
| N/A  | Flare Type LT          | N/A      | N/A  | Flare Type RT               | N/A   |  |
| N/A  | Flare Slope LT (%)     | N/A      | N/A  | Flare Slope RT (%)          | N/A   |  |
| N/A  | Flare Traversable LT?  | N/A      | N/A  | Flare Traversable RT?       | N/A   |  |
| N/A  | Landing Length (in)    | N/A      | N/A  | DWS Provided?               | N/A   |  |
| N/A  | Landing Width (in)     | N/A      | N/A  | DWS Contrast?               | N/A   |  |
| N/A  | Landing Slope (%)      | N/A      | N/A  | DWS Length (in)             | N/A   |  |
| N/A  | Landing X Slope (%)    | N/A      | N/A  | DWS Full Width?             | N/A   |  |
| N/A  | Landing Curb? (Y/N)    | N/A      | N/A  | DWS Offset (in)             | N/A   |  |
| N/A  | Shared Landing?        | N/A      |      |                             |       |  |
| N/A  | Gutter Ponding?        | N/A      | N/A  | Gutter Slope (%)            | N/A   |  |
| N/A  | Gutter Lip Ht (in)     | N/A      | N/A  | Gutter X Slope (%)          | N/A   |  |
| N/A  | Painted X Walk1?       | No       | N/A  | Painted X Walk2?            | No    |  |
|      | X Walk 1 Direction     | To NE    |      | X Walk 2 Direction          | To NW |  |
| N/A  | X Walk 1 Width (in)    | N/A      | N/A  | X Walk 2 Width (in)         | N/A   |  |
|      | X Walk 1 Slope (%)     | 1.0      |      | X Walk 2 Slope (%)          | 5.4   |  |
|      | X Walk 1 X Slope (%)   | 3.4      |      | X Walk 2 X Slope (%)        | 1.7   |  |
| N/A  | Ramp inside XWalk1?    | N/A      | N/A  | Ramp inside XWalk2?         | N/A   |  |
|      | Road Slope (%)         | 0.8      | N/A  | Clear Space?                | N/A   |  |
|      | Road X Slope (%)       | 3.5      | N/A  | Clear Space to XWalk (in)   | N/A   |  |
| N/A  | Any Obstructions?      | N/A      | N/A  | Storm Grate/Utility Hazard? | N/A   |  |
|      | Obstruction Type       |          |      | Storm Grate/Utility Type    |       |  |
|      |                        | N/A      |      |                             | N/A   |  |
|      |                        |          | Yes  | Surface Condition? (G/P)    | Good  |  |
|      |                        |          |      |                             |       |  |